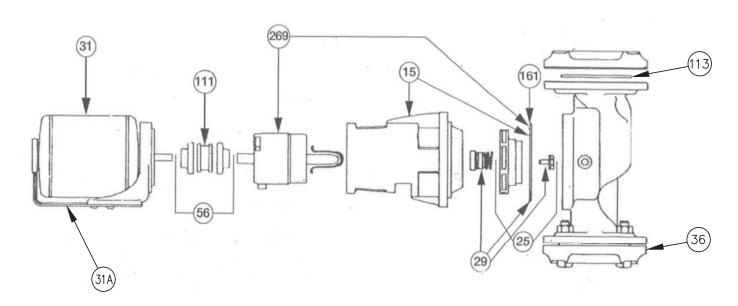

# **RAYPAK 1900 SERIES INLINE PUMPS**

| ITEM | DESCRIPTION                                                    | MODEL       | RAYPAK  | MODEL       | RAYPAK  |
|------|----------------------------------------------------------------|-------------|---------|-------------|---------|
| NO.  | DESCRIPTION                                                    | 1911        | KIT#    | 1935        | KIT#    |
| 15   | Bronze Bracket                                                 | 1900-017RP  | 015290F | 1900-019RP  | 015291F |
|      | Impeller                                                       | 1611-001BRP |         | 1635-001BRP |         |
| 25   | Diameter                                                       | (4)         | 015516F | (4.9)       | 015298F |
|      | Diameter                                                       | (4.6)       | 015517F | (5.2)       | 015395F |
| 29   | Water Seal Kit (includes Volute/Casing Gasket & Impeller Bolt) | 1600-868CRP | 950388F | 1600-868CRP | 950388F |
| 35   | Shaft Sleeve (included with Item No. 31)                       | 1600-205RP  | 951086F | 1600-205RP  | 951086F |
| 36   | Flange Kit – 2" BR (2 Bolt)                                    | 1600-032BRP | 015538F | 1600-032BRP | 015538F |
| 36   | Flange Kit – 2" CI (2 Bolt)                                    | 1600-032RP  | 015539F | 1600-032RP  | 015539F |
| 36   | Flange Kit – 2-1/2" BR (2 Bolt)                                | 1634-038 BR | 014047  | 1634-038 BR | 014047  |
| 36   | Flange Kit – 2-1/2" CI (2 Bolt)                                | 1634-037RP  | 014048  | 1634-037RP  | 014048  |
| 42   | Shaft Adapter (included with Item No. 31)                      | 1900-008RP  | 015318F | 1900-008RP  | 015318F |
| 113  | Flange Gasket kit 2"                                           | 1600-169RP  | 012666F | 1600-169RP  | 012666F |
| 113  | Flange Gasket kit 2-1/2"                                       |             | 013423F |             | 013423F |
| 161  | Gasket Kit – Volute/Casing                                     | 1600-050RP  | 015299F | 1600-050RP  | 015299F |

|          |             | НР    | 1750 RPM         |                 |           |                 |                  |                 |  |  |
|----------|-------------|-------|------------------|-----------------|-----------|-----------------|------------------|-----------------|--|--|
| ITEM NO. | DESCRIPTION |       | 115/208/230/60/1 | RAYPAK KIT<br># | 200/60/3  | RAYPAK KIT<br># | 208/234/460/60/3 | RAYPAK KIT<br># |  |  |
|          |             | 1/4   | N/A              | _               | 121-200RP | N/A             | 121-401RP        | 015308F         |  |  |
|          | Motor       | 1/3   | N/A              | _               | 131-193RP | N/A             | 131-294RP        | 015310F         |  |  |
| 31       | Assembly    | 1/2   | N/A              | _               | 132-170RP | N/A             | 132-271RP        | 015312F         |  |  |
| 31       |             | 3/4   | N/A              | _               | 133-176RP | N/A             | 133-377RP        | 015314F         |  |  |
|          |             | 1     | N/A              | _               | 138-167RP | N/A             | 138-268RP        | 015316F         |  |  |
|          |             | 1-1/2 | 138-269RP        | 015317F         | N/A       |                 | N/A              | _               |  |  |