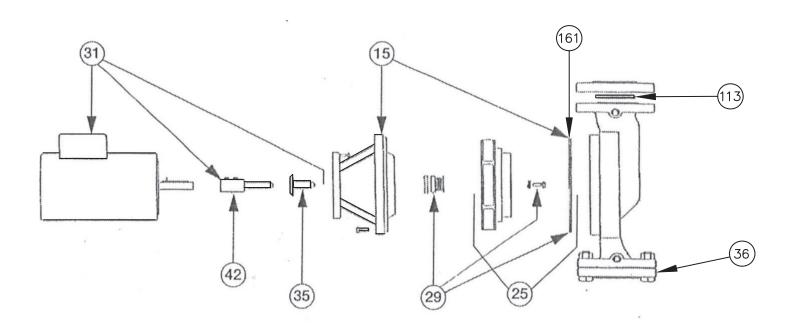

#### **RAYPAK 1600 SERIES INLINE PUMPS**

| ITEM | DESCRIPTION                                             | MODEL        | RAYPAK  | MODEL        | RAYPAK  | MODEL        | RAYPAK               |
|------|---------------------------------------------------------|--------------|---------|--------------|---------|--------------|----------------------|
| NO.  | DESCRIPTION                                             | 1611         | KIT#    | 1630         | KIT#    | 1632         | KIT#                 |
| 15   | Bracket- Bronze                                         | 1600-156RP   | 015286F | 1600-176RP   | 015287F | 1600-176RP   | 015287F              |
| 25   | Impeller (dia. must be Specified) -BRZ                  | 1611-001BRP  | 015292F | 1630-022BRP  | 015293F | 1632-022BRP  | 015294F              |
| 25   | Diameter                                                | (4.5)        | 015292F | (4.9)        | 015293F | (5.65)       | 0152 <del>5</del> 4F |
| 29   | Water Seal Kit (includes Casing Gasket & Impeller Bolt) | 1600-868CRP  | 950388F | 1600-868CRP  | 950388F | 1600-868CRP  | 950388F              |
|      | Flange Kit – 2" BR (2 Bolt)                             | 1600-032BRP  | 015538F | 1600-032BRP  | 015538F | 1600-032BRP  | 015538F              |
| 36   | Flange Kit – 2" CI (2 Bolt)                             | 1600-032RP   | 015539F | 1600-032RP   | 015539F | 1600-032RP   | 015539F              |
| 36   | Flange Kit – 2-1/2" BR (2 Bolt)                         | 1634-038RP   | 014047  | 1634-038RP   | 014047  | 1634-038RP   | 014047               |
|      | Flange Kit – 2-1/2" CI (2 Bolt)                         | 1634-037RP   | 014048  | 1634-037RP   | 014048  | 1634-037RP   | 014048               |
|      | Coupler 3J - 1/4 & 1/3 HP (5/8 X1/2)                    | 1624-043RP   | 015397F | N/A          | 1       | N/A          | _                    |
| 56   | Coupler 4J – all 1/2 HP (5/8 X 1/2)                     | N/A          |         | 1624-030RP   | 015283F | N/A          | _                    |
|      | Coupler 4J – 3/4 thru 2 HP (5/8 X 5/8)                  | N/A          | 1       | N/A          | -       | 1624-053RP   | 950389F              |
| 111  | Coupler Insert – all 4J Couplers                        | N/A          | _       | 1624-004RP   | 015285F | 1624-004RP   | 015285F              |
| 1111 | Coupler Insert – all 3J Couplers                        | 1624-020RP   | 015284F | N/A          | _       | N/A          | _                    |
| 113  | Flange Gasket kit 2"                                    | 1600-169RP   | 012666F | 1600-169RP   | 012666F | 1600-169RP   | 012666F              |
| 113  | Flange Gasket kit 2-1/2"                                | N/A          | _       |              | 013423F |              | 013423F              |
| 161  | Gasket – Volute/Casing                                  | 1600-050RP   | 015299F | 1600-050RP   | 015299F | 1600-050RP   | 015299F              |
| 269  | Cartridge Assembly & Gasket                             | 1600-160RP-1 | 015301F | 1600-160RP-1 | 015301F | 1600-160RP-1 | 015301F              |

## **RAYPAK 1600 SERIES INLINE PUMPS**

| ITEM NO. | DESCRIPTION                                             | MODEL<br>1634 | RAYPAK<br>KIT# | MODEL<br>1636 | RAYPAK<br>KIT# | MODEL<br>1641 | RAYPAK<br>KIT# |
|----------|---------------------------------------------------------|---------------|----------------|---------------|----------------|---------------|----------------|
| 15       | Bronze Bracket                                          | 1604-024RP    | 015288F        | 1604-026RP    | 015289F        | 1604-026RP    | 015289F        |
| 25       | Impeller -BRZ                                           | 1634-023BRP   | 015295F        | 1636-001BRP   | 015296F        | 1641-001BRP   | 015297F        |
| 23       | Diameter                                                | (6.15)        | 015295F        | (6.4)         | 015296F        | (6.9)         | 0152977        |
| 29       | Water Seal Kit (includes Casing Gasket & Impeller Bolt) | 1600-868CRP   | 950388F        | 1600-868CRP   | 950388F        | 1600-868CRP   | 950388F        |
|          | Flange Kit – 2" BR (2 Bolt)                             | 1600-032BRP   | 015538F        | N/A           | _              | N/A           | _              |
|          | Flange Kit – 2" CI (2 Bolt)                             | 1600-032RP    | 015539F        | N/A           | _              | N/A           | _              |
|          | Flange Kit – 2-1/2" BR (2 Bolt)                         | 1634-038RP    | 014047         | N/A           | _              | N/A           | _              |
| 36       | Flange Kit - 2-1/2" CI (2 Bolt)                         | 1634-037RP    | 014048         | N/A           | _              | N/A           | _              |
|          | Flange Kit – 2" BR (4 Bolt)                             | N/A           | _              | 1600-174BRP   | 015543F        | 1600-174BRP   | 015543F        |
|          | Flange Kit – 2" CI (4 Bolt)                             | N/A           | _              | 1600-174RP    | 015545F        | 1600-174RP    | 015545F        |
|          | Flange Kit – 2-1/2" BR (4 Bolt)                         | N/A           | _              | 1634-040RP    | 014049         | 1634-040RP    | 014049         |
| 56       | Coupler 4J – 3/4 thru 2 HP (5/8 X 5/8)                  | 1624-053RP    | 950389F        | 1624-053RP    | 950389F        | 1624-053RP    | 950389F        |
| 111      | Coupler Insert – all 4J Couplers                        | 1624-004RP    | 015285F        | 1624-004RP    | 015285F        | 1624-004RP    | 015285F        |
| 113      | Flange Gasket kit 2" (2 Bolt)                           | 1600-169RP    | 012666F        | 1600-169RP    | 012666F        | 1600-169RP    | 012666F        |
| 113      | Flange Gasket kit 2-1/2" (2 Bolt)                       |               | 013423F        | N/A           | _              | N/A           | _              |
| 113      | Flange Gasket kit 2-1/2" (4 Bolt)                       | N/A           | _              |               | 014000F        |               | 014000F        |
| 161      | Gasket - Volute/Casing                                  | 1600-050RP    | 015299F        | 1618-006RP    | 015300F        | 1618-006RP    | 015300F        |
| 269      | Cartridge Assembly & Gasket                             | 1600-160RP-1  | 015301F        | 1600-160RP-1  | 015301F        | 1600-160RP-1  | 015301F        |

# **RAYPAK 1900 SERIES INLINE PUMPS**

| ITEM | DESCRIPTION                                                    | MODEL       | RAYPAK  | MODEL       | RAYPAK  |
|------|----------------------------------------------------------------|-------------|---------|-------------|---------|
| NO.  | DESCRIPTION                                                    | 1911        | KIT#    | 1935        | KIT#    |
| 15   | Bronze Bracket                                                 | 1900-017RP  | 015290F | 1900-019RP  | 015291F |
|      | Impeller                                                       | 1611-001BRP |         | 1635-001BRP |         |
| 25   | Diameter                                                       | (4)         | 015516F | (4.9)       | 015298F |
|      | Diameter                                                       | (4.6)       | 015517F | (5.2)       | 015395F |
| 29   | Water Seal Kit (includes Volute/Casing Gasket & Impeller Bolt) | 1600-868CRP | 950388F | 1600-868CRP | 950388F |
| 35   | Shaft Sleeve (included with Item No. 31)                       | 1600-205RP  | 951086F | 1600-205RP  | 951086F |
| 36   | Flange Kit – 2" BR (2 Bolt)                                    | 1600-032BRP | 015538F | 1600-032BRP | 015538F |
| 36   | Flange Kit – 2" CI (2 Bolt)                                    | 1600-032RP  | 015539F | 1600-032RP  | 015539F |
| 36   | Flange Kit – 2-1/2" BR (2 Bolt)                                | 1634-038 BR | 014047  | 1634-038 BR | 014047  |
| 36   | Flange Kit – 2-1/2" CI (2 Bolt)                                | 1634-037RP  | 014048  | 1634-037RP  | 014048  |
| 42   | Shaft Adapter (included with Item No. 31)                      | 1900-008RP  | 015318F | 1900-008RP  | 015318F |
| 113  | Flange Gasket kit 2"                                           | 1600-169RP  | 012666F | 1600-169RP  | 012666F |
| 113  | Flange Gasket kit 2-1/2"                                       |             | 013423F |             | 013423F |
| 161  | Gasket Kit – Volute/Casing                                     | 1600-050RP  | 015299F | 1600-050RP  | 015299F |