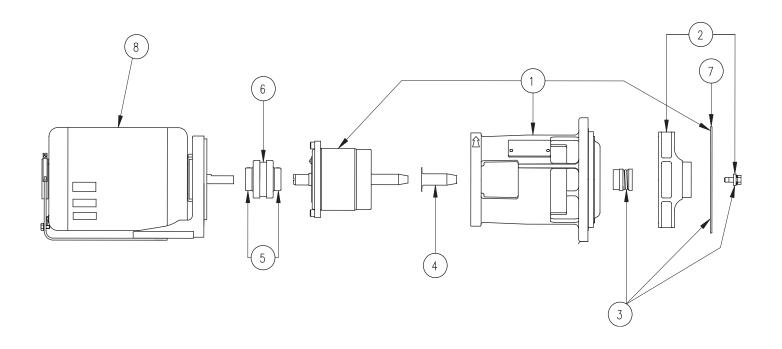

# **RAYPAK 1600 HEADER SERIES PUMPS**

| ITEM<br>NO. | DESCRIPTION                                                  | MODEL<br>1630-S33L | RAYPAK<br>KIT# | MODEL<br>1630-S34L | RAYPAK<br>KIT # | MODEL<br>1630-S50L | RAYPAK<br>KIT# |
|-------------|--------------------------------------------------------------|--------------------|----------------|--------------------|-----------------|--------------------|----------------|
| 1           | Bracket Assy (includes Shaft,<br>(Bearing Assy & Gasket)     | 1630-079RP         | 015384F        | 1630-079RP         | 015384F         | 1630-079RP         | 015384F        |
| 2           | Impeller                                                     | 1630-048BRP        | 950234F        | 1630-025BRP        | 951079F         | 1630-054BRP        | 951420F        |
| 3           | Seal Kit ((includes Volute/Casing<br>Gasket & Impeller Bolt) | 1600-868CRP        | 950388F        | 1600-868CRP        | 950388F         | 1600-868CRP        | 950388F        |
| 4           | Shaft Sleeve                                                 | 1600-205RP         | 951086F        | 1600-205RP         | 951086F         | 1600-205RP         | 951086F        |
| 5           | Coupler 3J (1/2 x 1/2) w/Insert                              | 1624-243RP         | 015282F        | 1624-243RP         | 015282F         | 1624-243RP         | 015282F        |
| 6           | Coupler Insert 3J                                            | 1624-020RP         | 015284F        | 1624-020RP         | 015284F         | 1624-020RP         | 015284F        |
| 7           | Gasket - Volute/Casing                                       | 1630-047RP         | 800173F        | 1630-047RP         | 800173F         | 1630-047RP         | 800173F        |
| 8           | Motor Assembly (Service Factor)                              | 1630-065D (1.00)   | 951089F        | 1630-066D (1.25 )  | 951085F         | 1630-065D (1.00 )  | 951089F        |