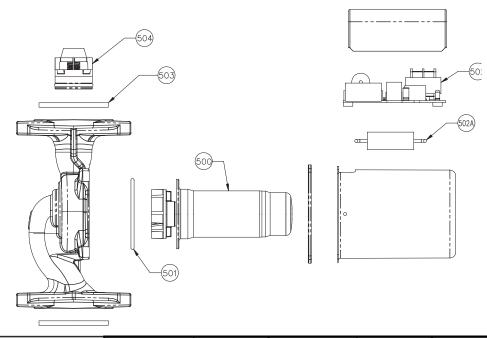

## **RAYPAK 00 CIRCULATORS**

| ITEM                                                                                                             | DESCRIPTION                                                                                                                                                                                                                                                                                  | MODEL                                                                                                                                                        | RAYPAK                                                                                                                                               | MODEL                                                                                                                                                                   | RAYPAK                                                                                                                    | MODEL                                                                                                                              | RAYPAK                                                                         |
|------------------------------------------------------------------------------------------------------------------|----------------------------------------------------------------------------------------------------------------------------------------------------------------------------------------------------------------------------------------------------------------------------------------------|--------------------------------------------------------------------------------------------------------------------------------------------------------------|------------------------------------------------------------------------------------------------------------------------------------------------------|-------------------------------------------------------------------------------------------------------------------------------------------------------------------------|---------------------------------------------------------------------------------------------------------------------------|------------------------------------------------------------------------------------------------------------------------------------|--------------------------------------------------------------------------------|
| NO.                                                                                                              | DESCRIPTION                                                                                                                                                                                                                                                                                  | 006-B4-8                                                                                                                                                     | KIT#                                                                                                                                                 | 007-BF5-J                                                                                                                                                               | KIT#                                                                                                                      | 007-SF5                                                                                                                            | KIT#                                                                           |
| 500                                                                                                              | Cartridge Assy Complete                                                                                                                                                                                                                                                                      | N/A                                                                                                                                                          | _                                                                                                                                                    | 007-045RP                                                                                                                                                               | 015271F                                                                                                                   | 007-045RP                                                                                                                          | 015271F                                                                        |
| 501                                                                                                              | Casing O-Ring                                                                                                                                                                                                                                                                                | N/A                                                                                                                                                          | _                                                                                                                                                    | 008-005RP                                                                                                                                                               | 015396F                                                                                                                   | 008-005RP                                                                                                                          | 015396F                                                                        |
| 502A                                                                                                             | Capacitor                                                                                                                                                                                                                                                                                    | N/A                                                                                                                                                          | _                                                                                                                                                    | N/A                                                                                                                                                                     | -                                                                                                                         | N/A                                                                                                                                | _                                                                              |
| 503                                                                                                              | Flange Gasket Kit                                                                                                                                                                                                                                                                            | N/A                                                                                                                                                          | _                                                                                                                                                    | 007-007RP                                                                                                                                                               | 015529F                                                                                                                   | 007-007RP                                                                                                                          | 015529F                                                                        |
| ITEM                                                                                                             | DESCRIPTION                                                                                                                                                                                                                                                                                  | MODEL                                                                                                                                                        | RAYPAK                                                                                                                                               | MODEL                                                                                                                                                                   | RAYPAK                                                                                                                    |                                                                                                                                    |                                                                                |
| NO.                                                                                                              | DESCRIPTION                                                                                                                                                                                                                                                                                  | 0010-F3                                                                                                                                                      | KIT#                                                                                                                                                 | 0010-SF3                                                                                                                                                                | KIT#                                                                                                                      |                                                                                                                                    |                                                                                |
| 500                                                                                                              | Cartridge Assy Complete                                                                                                                                                                                                                                                                      | 0010-021RP                                                                                                                                                   | 015272F                                                                                                                                              | 0010-022RP                                                                                                                                                              | 015273F                                                                                                                   |                                                                                                                                    |                                                                                |
| 501                                                                                                              | Casing O-Ring                                                                                                                                                                                                                                                                                | 0010-008RP                                                                                                                                                   | 015322F                                                                                                                                              | 0010-008RP                                                                                                                                                              | 015322F                                                                                                                   |                                                                                                                                    |                                                                                |
| 502A                                                                                                             | Capacitor                                                                                                                                                                                                                                                                                    | 009-018RP                                                                                                                                                    | 015528F                                                                                                                                              | 009-018RP                                                                                                                                                               | 015528F                                                                                                                   |                                                                                                                                    |                                                                                |
| 503                                                                                                              | Flange Gasket Kit                                                                                                                                                                                                                                                                            | 007-007RP                                                                                                                                                    | 015529F                                                                                                                                              | 007-007RP                                                                                                                                                               | 015529F                                                                                                                   |                                                                                                                                    |                                                                                |
| ITEM                                                                                                             | DESCRIPTION                                                                                                                                                                                                                                                                                  | MODEL                                                                                                                                                        | RAYPAK                                                                                                                                               | MODEL                                                                                                                                                                   | RAYPAK                                                                                                                    |                                                                                                                                    |                                                                                |
| NO.                                                                                                              | DESCRIPTION                                                                                                                                                                                                                                                                                  | 0011-BF4-J                                                                                                                                                   | KIT#                                                                                                                                                 | 0011-SF4                                                                                                                                                                | KIT#                                                                                                                      |                                                                                                                                    |                                                                                |
| 500                                                                                                              | Cartridge Assy Complete                                                                                                                                                                                                                                                                      | 0011-008RP                                                                                                                                                   | 015274F                                                                                                                                              | 0011-008RP                                                                                                                                                              | 015274F                                                                                                                   |                                                                                                                                    |                                                                                |
| 501                                                                                                              | Casing O-Ring                                                                                                                                                                                                                                                                                | 009-005RP                                                                                                                                                    | 015524F                                                                                                                                              | 009-005RP                                                                                                                                                               | 015524F                                                                                                                   |                                                                                                                                    |                                                                                |
| 502A                                                                                                             | Capacitor                                                                                                                                                                                                                                                                                    | 009-018RP                                                                                                                                                    | 015528F                                                                                                                                              | 009-018RP                                                                                                                                                               | 015528F                                                                                                                   |                                                                                                                                    |                                                                                |
| 503                                                                                                              | Flange Gasket Kit                                                                                                                                                                                                                                                                            | 007-007RP                                                                                                                                                    | 015529F                                                                                                                                              | 007-007RP                                                                                                                                                               | 015529F                                                                                                                   |                                                                                                                                    |                                                                                |
| ITEM                                                                                                             | DESCRIPTION                                                                                                                                                                                                                                                                                  | MODEL                                                                                                                                                        | RAYPAK                                                                                                                                               | MODEL                                                                                                                                                                   | RAYPAK                                                                                                                    | MODEL                                                                                                                              | RAYPAK                                                                         |
|                                                                                                                  |                                                                                                                                                                                                                                                                                              |                                                                                                                                                              |                                                                                                                                                      |                                                                                                                                                                         |                                                                                                                           |                                                                                                                                    |                                                                                |
| NO.                                                                                                              | DESCRIPTION                                                                                                                                                                                                                                                                                  | 0012-BF4                                                                                                                                                     | KIT#                                                                                                                                                 | 0012-BF4-1                                                                                                                                                              | KIT#                                                                                                                      | 0012-BF4-1J                                                                                                                        | KIT#                                                                           |
| <b>NO.</b> 500                                                                                                   | Cartridge Assy Complete                                                                                                                                                                                                                                                                      | <b>0012-BF4</b><br>0012-012RP                                                                                                                                | KIT #<br>951153F                                                                                                                                     |                                                                                                                                                                         |                                                                                                                           |                                                                                                                                    |                                                                                |
|                                                                                                                  |                                                                                                                                                                                                                                                                                              |                                                                                                                                                              |                                                                                                                                                      | 0012-BF4-1                                                                                                                                                              | KIT#                                                                                                                      | 0012-BF4-1J                                                                                                                        | KIT#                                                                           |
| 500                                                                                                              | Cartridge Assy Complete                                                                                                                                                                                                                                                                      | 0012-012RP                                                                                                                                                   | 951153F                                                                                                                                              | <b>0012-BF4-1</b><br>0012-012RP                                                                                                                                         | KIT #<br>951153F                                                                                                          | <b>0012-BF4-1J</b><br>0012-012RP                                                                                                   | KIT #<br>951153F                                                               |
| 500<br>501                                                                                                       | Cartridge Assy Complete Casing O-Ring                                                                                                                                                                                                                                                        | 0012-012RP<br>0012-006RP                                                                                                                                     | 951153F<br>015525F                                                                                                                                   | 0012-BF4-1<br>0012-012RP<br>0012-006RP                                                                                                                                  | KIT #<br>951153F<br>015525F                                                                                               | 0012-BF4-1J<br>0012-012RP<br>0012-006RP                                                                                            | KIT #<br>951153F<br>015525F                                                    |
| 500<br>501<br>502A                                                                                               | Cartridge Assy Complete Casing O-Ring Capacitor Flange Gasket Kit                                                                                                                                                                                                                            | 0012-012RP<br>0012-006RP<br>009-018RP                                                                                                                        | 951153F<br>015525F<br>015528F                                                                                                                        | 0012-BF4-1<br>0012-012RP<br>0012-006RP<br>009-018RP                                                                                                                     | KIT #<br>951153F<br>015525F<br>015528F                                                                                    | 0012-BF4-1J<br>0012-012RP<br>0012-006RP<br>009-018RP                                                                               | KIT #<br>951153F<br>015525F<br>015528F                                         |
| 500<br>501<br>502A<br>503                                                                                        | Cartridge Assy Complete Casing O-Ring Capacitor Flange Gasket Kit  DESCRIPTION                                                                                                                                                                                                               | 0012-012RP<br>0012-006RP<br>009-018RP<br>0012-020RP<br>MODEL<br>0012-BF4-J                                                                                   | 951153F<br>015525F<br>015528F<br>015530F<br>0012-BF4-J<br>KIT#                                                                                       | 0012-BF4-1<br>0012-012RP<br>0012-006RP<br>009-018RP<br>1400-009RP<br>MODEL<br>0012-SF4                                                                                  | KIT #<br>951153F<br>015525F<br>015528F<br>015531F<br>0012-SF4<br>KIT #                                                    | 0012-BF4-1J<br>0012-012RP<br>0012-006RP<br>009-018RP<br>1400-009RP<br>MODEL<br>0012-SF4-1                                          | KIT #<br>951153F<br>015525F<br>015528F<br>015531F                              |
| 500<br>501<br>502A<br>503<br>ITEM<br>NO.<br>500                                                                  | Cartridge Assy Complete Casing O-Ring Capacitor Flange Gasket Kit                                                                                                                                                                                                                            | 0012-012RP<br>0012-006RP<br>009-018RP<br>0012-020RP<br>MODEL<br>0012-BF4-J<br>0012-012RP                                                                     | 951153F<br>015525F<br>015528F<br>015530F<br>0012-BF4-J<br>KIT #<br>951153F                                                                           | 0012-BF4-1<br>0012-012RP<br>0012-006RP<br>009-018RP<br>1400-009RP<br>MODEL<br>0012-SF4<br>0012-012RP                                                                    | KIT # 951153F 015525F 015528F 015531F 0012-SF4 KIT # 951153F                                                              | 0012-BF4-1J<br>0012-012RP<br>0012-006RP<br>009-018RP<br>1400-009RP<br>MODEL<br>0012-SF4-1<br>0012-012RP                            | KIT # 951153F 015525F 015528F 015531F 0012-SF4-1 KIT # 951153F                 |
| 500<br>501<br>502A<br>503<br>ITEM<br>NO.<br>500<br>501                                                           | Cartridge Assy Complete Casing O-Ring Capacitor Flange Gasket Kit  DESCRIPTION Cartridge Assy Complete Casing O-Ring                                                                                                                                                                         | 0012-012RP<br>0012-006RP<br>009-018RP<br>0012-020RP<br>MODEL<br>0012-BF4-J<br>0012-012RP<br>0012-006RP                                                       | 951153F<br>015525F<br>015528F<br>015530F<br>0012-BF4-J<br>KIT #<br>951153F<br>015525F                                                                | 0012-BF4-1<br>0012-012RP<br>0012-006RP<br>009-018RP<br>1400-009RP<br>MODEL<br>0012-SF4<br>0012-012RP<br>0012-006RP                                                      | KIT # 951153F 015525F 015528F 015531F 0012-SF4 KIT # 951153F 015525F                                                      | 0012-BF4-1J<br>0012-012RP<br>0012-006RP<br>009-018RP<br>1400-009RP<br>MODEL<br>0012-SF4-1<br>0012-012RP<br>0012-006RP              | KIT # 951153F 015525F 015528F 015531F 0012-SF4-1 KIT # 951153F 015525F         |
| 500<br>501<br>502A<br>503<br>ITEM<br>NO.<br>500<br>501<br>502A                                                   | Cartridge Assy Complete Casing O-Ring Capacitor Flange Gasket Kit  DESCRIPTION Cartridge Assy Complete Casing O-Ring Capacitor                                                                                                                                                               | 0012-012RP<br>0012-006RP<br>009-018RP<br>0012-020RP<br>MODEL<br>0012-BF4-J<br>0012-012RP<br>0012-006RP<br>009-018RP                                          | 951153F<br>015525F<br>015528F<br>015530F<br>0012-BF4-J<br>KIT #<br>951153F<br>015525F<br>015528F                                                     | 0012-BF4-1<br>0012-012RP<br>0012-006RP<br>009-018RP<br>1400-009RP<br>MODEL<br>0012-SF4<br>0012-012RP<br>0012-006RP<br>009-018RP                                         | KIT # 951153F 015525F 015528F 015531F 0012-SF4 KIT # 951153F 015525F 015528F                                              | 0012-BF4-1J<br>0012-012RP<br>0012-006RP<br>009-018RP<br>1400-009RP<br>MODEL<br>0012-SF4-1<br>0012-012RP<br>0012-006RP<br>009-018RP | KIT # 951153F 015525F 015528F 015531F 0012-SF4-1 KIT # 951153F 015525F 015528F |
| 500<br>501<br>502A<br>503<br><b>ITEM</b><br><b>NO.</b><br>500<br>501<br>502A<br>503                              | Cartridge Assy Complete Casing O-Ring Capacitor Flange Gasket Kit  DESCRIPTION Cartridge Assy Complete Casing O-Ring                                                                                                                                                                         | 0012-012RP<br>0012-006RP<br>009-018RP<br>0012-020RP<br>MODEL<br>0012-BF4-J<br>0012-012RP<br>0012-006RP<br>009-018RP<br>0012-020RP                            | 951153F<br>015525F<br>015528F<br>015530F<br>0012-BF4-J<br>KIT #<br>951153F<br>015525F<br>015528F<br>015530F                                          | 0012-BF4-1 0012-012RP 0012-006RP 009-018RP 1400-009RP MODEL 0012-SF4 0012-012RP 0012-006RP 009-018RP 0012-020RP                                                         | KIT # 951153F 015525F 015528F 015531F 0012-SF4 KIT # 951153F 015525F 015528F 015530F                                      | 0012-BF4-1J<br>0012-012RP<br>0012-006RP<br>009-018RP<br>1400-009RP<br>MODEL<br>0012-SF4-1<br>0012-012RP<br>0012-006RP              | KIT # 951153F 015525F 015528F 015531F 0012-SF4-1 KIT # 951153F 015525F         |
| 500<br>501<br>502A<br>503<br>ITEM<br>NO.<br>500<br>501<br>502A<br>503<br>ITEM                                    | Cartridge Assy Complete Casing O-Ring Capacitor Flange Gasket Kit  DESCRIPTION  Cartridge Assy Complete Casing O-Ring Capacitor Flange Gasket Kit                                                                                                                                            | 0012-012RP<br>0012-006RP<br>009-018RP<br>0012-020RP<br>MODEL<br>0012-BF4-J<br>0012-012RP<br>0012-006RP<br>009-018RP<br>0012-020RP<br>MODEL                   | 951153F<br>015525F<br>015528F<br>015530F<br>0012-BF4-J<br>KIT #<br>951153F<br>015525F<br>015528F<br>015530F<br>RAYPAK                                | 0012-BF4-1 0012-012RP 0012-006RP 009-018RP 1400-009RP MODEL 0012-SF4 0012-012RP 0012-006RP 009-018RP 0012-020RP MODEL                                                   | KIT # 951153F 015525F 015528F 015531F 0012-SF4 KIT # 951153F 015525F 015528F 015530F RAYPAK                               | 0012-BF4-1J<br>0012-012RP<br>0012-006RP<br>009-018RP<br>1400-009RP<br>MODEL<br>0012-SF4-1<br>0012-012RP<br>0012-006RP<br>009-018RP | KIT # 951153F 015525F 015528F 015531F 0012-SF4-1 KIT # 951153F 015525F 015528F |
| 500<br>501<br>502A<br>503<br>ITEM<br>NO.<br>500<br>501<br>502A<br>503<br>ITEM<br>NO.                             | Cartridge Assy Complete Casing O-Ring Capacitor Flange Gasket Kit  DESCRIPTION  Cartridge Assy Complete Casing O-Ring Capacitor Flange Gasket Kit  DESCRIPTION                                                                                                                               | 0012-012RP 0012-006RP 009-018RP 0012-020RP MODEL 0012-BF4-J 0012-012RP 0012-006RP 009-018RP 0012-020RP MODEL 0012-VSBF4-3IFC                                 | 951153F<br>015525F<br>015528F<br>015530F<br>0012-BF4-J<br>KIT #<br>951153F<br>015525F<br>015528F<br>015530F<br>RAYPAK<br>KIT #                       | 0012-BF4-1 0012-012RP 0012-006RP 009-018RP 1400-009RP MODEL 0012-SF4 0012-012RP 0012-006RP 009-018RP 0012-020RP MODEL 0012-VSBF4-3JIFC                                  | KIT # 951153F 015525F 015528F 015531F 0012-SF4 KIT # 951153F 015525F 015528F 015530F RAYPAK KIT #                         | 0012-BF4-1J<br>0012-012RP<br>0012-006RP<br>009-018RP<br>1400-009RP<br>MODEL<br>0012-SF4-1<br>0012-012RP<br>0012-006RP<br>009-018RP | KIT # 951153F 015525F 015528F 015531F 0012-SF4-1 KIT # 951153F 015525F 015528F |
| 500<br>501<br>502A<br>503<br>ITEM<br>NO.<br>500<br>501<br>502A<br>503<br>ITEM<br>NO.<br>500                      | Cartridge Assy Complete Casing O-Ring Capacitor Flange Gasket Kit  DESCRIPTION Cartridge Assy Complete Casing O-Ring Capacitor Flange Gasket Kit  DESCRIPTION Cartridge Assy Complete Casing O-Ring Capacitor Flange Gasket Kit  DESCRIPTION Cartridge Assy Complete                         | 0012-012RP 0012-006RP 009-018RP 0012-020RP MODEL 0012-012RP 0012-012RP 0012-006RP 009-018RP 0012-020RP MODEL 0012-VSBF4-3IFC 0012-012RP                      | 951153F<br>015525F<br>015528F<br>015530F<br>0012-BF4-J<br>KIT #<br>951153F<br>015525F<br>015528F<br>015530F<br>RAYPAK<br>KIT #<br>951153F            | 0012-BF4-1 0012-012RP 0012-006RP 009-018RP 1400-009RP MODEL 0012-SF4 0012-012RP 0012-006RP 009-018RP 0012-020RP MODEL 0012-VSBF4-3JIFC 0012-012RP                       | KIT # 951153F 015525F 015528F 015531F 0012-SF4 KIT # 951153F 015525F 015528F 015530F RAYPAK KIT # 951153F                 | 0012-BF4-1J<br>0012-012RP<br>0012-006RP<br>009-018RP<br>1400-009RP<br>MODEL<br>0012-SF4-1<br>0012-012RP<br>0012-006RP<br>009-018RP | KIT # 951153F 015525F 015528F 015531F 0012-SF4-1 KIT # 951153F 015525F 015528F |
| 500<br>501<br>502A<br>503<br>ITEM<br>NO.<br>500<br>501<br>502A<br>503<br>ITEM<br>NO.<br>500<br>501               | Cartridge Assy Complete Casing O-Ring Capacitor Flange Gasket Kit  DESCRIPTION Cartridge Assy Complete Casing O-Ring Capacitor Flange Gasket Kit  DESCRIPTION  Cartridge Assy Complete Casing O-Ring Capacitor Flange Gasket Kit  DESCRIPTION Cartridge Assy Complete Casing O-Ring          | 0012-012RP 0012-006RP 009-018RP 0012-020RP MODEL 0012-012RP 0012-012RP 0012-006RP 009-018RP 0012-020RP MODEL 0012-VSBF4-3IFC 0012-012RP 0012-006RP           | 951153F<br>015525F<br>015528F<br>015530F<br>0012-BF4-J<br>KIT #<br>951153F<br>015525F<br>015528F<br>015530F<br>RAYPAK<br>KIT #<br>951153F<br>015525F | 0012-BF4-1 0012-012RP 0012-006RP 009-018RP 1400-009RP MODEL 0012-SF4 0012-012RP 0012-006RP 009-018RP 0012-020RP MODEL 0012-VSBF4-3JIFC 0012-012RP 0012-012RP 0012-006RP | KIT # 951153F 015525F 015528F 015531F 0012-SF4 KIT # 951153F 015525F 015528F 015530F RAYPAK KIT # 951153F                 | 0012-BF4-1J<br>0012-012RP<br>0012-006RP<br>009-018RP<br>1400-009RP<br>MODEL<br>0012-SF4-1<br>0012-012RP<br>0012-006RP<br>009-018RP | KIT # 951153F 015525F 015528F 015531F 0012-SF4-1 KIT # 951153F 015525F 015528F |
| 500<br>501<br>502A<br>503<br>ITEM<br>NO.<br>500<br>501<br>502A<br>503<br>ITEM<br>NO.<br>500<br>501<br>500<br>501 | Cartridge Assy Complete Casing O-Ring Capacitor Flange Gasket Kit  DESCRIPTION Cartridge Assy Complete Casing O-Ring Capacitor Flange Gasket Kit  DESCRIPTION  Cartridge Assy Complete Casing O-Ring Capacitor Flange Gasket Kit  DESCRIPTION Cartridge Assy Complete Casing O-Ring PC Board | 0012-012RP 0012-006RP 009-018RP 0012-020RP MODEL 0012-BF4-J 0012-012RP 0012-006RP 009-018RP 0012-020RP MODEL 0012-VSBF4-3IFC 0012-012RP 0012-006RP 009-035RP | 951153F<br>015525F<br>015528F<br>015530F<br>0012-BF4-J<br>KIT #<br>951153F<br>015525F<br>015528F<br>015530F<br>RAYPAK<br>KIT #<br>951153F<br>015525F | 0012-BF4-1 0012-012RP 0012-006RP 009-018RP 1400-009RP MODEL 0012-SF4 0012-012RP 0012-006RP 009-018RP 0012-020RP MODEL 0012-VSBF4-3JIFC 0012-012RP 0012-006RP 009-035RP  | KIT # 951153F 015525F 015528F 015531F 0012-SF4 KIT # 951153F 015525F 015528F 015530F RAYPAK KIT # 951153F 015525F 015525F | 0012-BF4-1J<br>0012-012RP<br>0012-006RP<br>009-018RP<br>1400-009RP<br>MODEL<br>0012-SF4-1<br>0012-012RP<br>0012-006RP<br>009-018RP | KIT # 951153F 015525F 015528F 015531F 0012-SF4-1 KIT # 951153F 015525F 015528F |
| 500<br>501<br>502A<br>503<br>ITEM<br>NO.<br>500<br>501<br>502A<br>503<br>ITEM<br>NO.<br>500<br>501               | Cartridge Assy Complete Casing O-Ring Capacitor Flange Gasket Kit  DESCRIPTION Cartridge Assy Complete Casing O-Ring Capacitor Flange Gasket Kit  DESCRIPTION  Cartridge Assy Complete Casing O-Ring Capacitor Flange Gasket Kit  DESCRIPTION Cartridge Assy Complete Casing O-Ring          | 0012-012RP 0012-006RP 009-018RP 0012-020RP MODEL 0012-012RP 0012-012RP 0012-006RP 009-018RP 0012-020RP MODEL 0012-VSBF4-3IFC 0012-012RP 0012-006RP           | 951153F<br>015525F<br>015528F<br>015530F<br>0012-BF4-J<br>KIT #<br>951153F<br>015525F<br>015528F<br>015530F<br>RAYPAK<br>KIT #<br>951153F<br>015525F | 0012-BF4-1 0012-012RP 0012-006RP 009-018RP 1400-009RP MODEL 0012-SF4 0012-012RP 0012-006RP 009-018RP 0012-020RP MODEL 0012-VSBF4-3JIFC 0012-012RP 0012-012RP 0012-006RP | KIT # 951153F 015525F 015528F 015531F 0012-SF4 KIT # 951153F 015525F 015528F 015530F RAYPAK KIT # 951153F                 | 0012-BF4-1J<br>0012-012RP<br>0012-006RP<br>009-018RP<br>1400-009RP<br>MODEL<br>0012-SF4-1<br>0012-012RP<br>0012-006RP<br>009-018RP | KIT # 951153F 015525F 015528F 015531F 0012-SF4-1 KIT # 951153F 015525F 015528F |