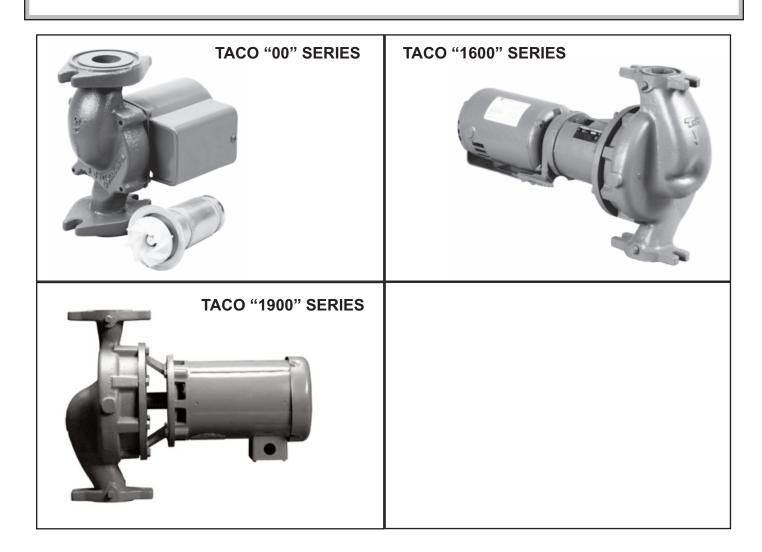

# RAYPAK ILLUSTRATED PARTS LIST

MODEL SERIES: "00", "1600" & "1900"

FOR DETAILED INSTRUCTIONS, SEE "HOW TO USE YOUR ILLUSTRATED PARTS LIST", CATALOG NO. 9001.10