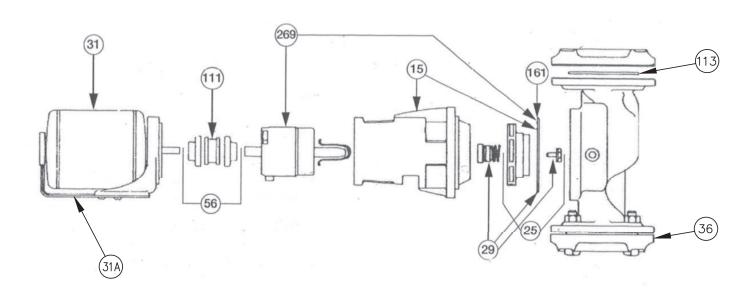

#### **RAYPAK 1600 SERIES INLINE PUMPS**

| ITEM | DESCRIPTION                                             | MODEL        | RAYPAK  | MODEL        | RAYPAK  | MODEL        | RAYPAK               |
|------|---------------------------------------------------------|--------------|---------|--------------|---------|--------------|----------------------|
| NO.  | DESCRIPTION                                             | 1611         | KIT#    | 1630         | KIT#    | 1632         | KIT#                 |
| 15   | Bracket- Bronze                                         | 1600-156RP   | 015286F | 1600-176RP   | 015287F | 1600-176RP   | 015287F              |
| 25   | Impeller (dia. must be Specified) -BRZ                  | 1611-001BRP  | 015292F | 1630-022BRP  | 015293F | 1632-022BRP  | 015294F              |
| 25   | Diameter                                                | (4.5)        | 015292F | (4.9)        | 015293F | (5.65)       | 0152 <del>5</del> 4F |
| 29   | Water Seal Kit (includes Casing Gasket & Impeller Bolt) | 1600-868CRP  | 950388F | 1600-868CRP  | 950388F | 1600-868CRP  | 950388F              |
|      | Flange Kit – 2" BR (2 Bolt)                             | 1600-032BRP  | 015538F | 1600-032BRP  | 015538F | 1600-032BRP  | 015538F              |
| 36   | Flange Kit – 2" CI (2 Bolt)                             | 1600-032RP   | 015539F | 1600-032RP   | 015539F | 1600-032RP   | 015539F              |
| 36   | Flange Kit – 2-1/2" BR (2 Bolt)                         | 1634-038RP   | 014047  | 1634-038RP   | 014047  | 1634-038RP   | 014047               |
|      | Flange Kit – 2-1/2" CI (2 Bolt)                         | 1634-037RP   | 014048  | 1634-037RP   | 014048  | 1634-037RP   | 014048               |
|      | Coupler 3J - 1/4 & 1/3 HP (5/8 X1/2)                    | 1624-043RP   | 015397F | N/A          | 1       | N/A          | _                    |
| 56   | Coupler 4J – all 1/2 HP (5/8 X 1/2)                     | N/A          |         | 1624-030RP   | 015283F | N/A          | _                    |
|      | Coupler 4J – 3/4 thru 2 HP (5/8 X 5/8)                  | N/A          | 1       | N/A          | -       | 1624-053RP   | 950389F              |
| 111  | Coupler Insert – all 4J Couplers                        | N/A          | _       | 1624-004RP   | 015285F | 1624-004RP   | 015285F              |
| 1111 | Coupler Insert – all 3J Couplers                        | 1624-020RP   | 015284F | N/A          | _       | N/A          | _                    |
| 113  | Flange Gasket kit 2"                                    | 1600-169RP   | 012666F | 1600-169RP   | 012666F | 1600-169RP   | 012666F              |
| 113  | Flange Gasket kit 2-1/2"                                | N/A          | _       |              | 013423F |              | 013423F              |
| 161  | Gasket – Volute/Casing                                  | 1600-050RP   | 015299F | 1600-050RP   | 015299F | 1600-050RP   | 015299F              |
| 269  | Cartridge Assembly & Gasket                             | 1600-160RP-1 | 015301F | 1600-160RP-1 | 015301F | 1600-160RP-1 | 015301F              |

| ITEM<br>NO. | DESCRIPTION        | НР    | 115/60/1  | RAYPAK KIT# | 115/230/60/1 | RAYPAK KIT# | 200-230/460/60/3 | RAYPAK KIT # |
|-------------|--------------------|-------|-----------|-------------|--------------|-------------|------------------|--------------|
|             |                    | 1/4   | 121-151RP | 950917F     | N/A          | _           | N/A              | _            |
|             |                    | 1/3   | 131-143RP | 950918F     | N/A          | _           | N/A              | _            |
|             | Motor with         | 1/2   | N/A       | _           | 132-096RP    | 950919F     | N/A              | _            |
| 31          | Mounting Bracket   | 3/4   | N/A       | _           | 133-119RP    | 950922F     | N/A              | _            |
| 31          |                    | 1     | N/A       | _           | 138-119RP    | 950925F     | 1661-024RP       | 015302F      |
|             |                    | 1-1/2 | N/A       | _           | 1636-013RP   | 015303F     | 1661-025RP       | 015304F      |
|             |                    | 2     | N/A       | _           | 1638-012RP   | 015305F     | 1661-026RP       | 015306F      |
|             |                    | 3     | N/A       | _           | N/A          | _           | N/A              | _            |
| 31A         | Motor Bracket Assy | 1/2   | N/A       | _           | 132-033RP    | 950958F     | N/A              | _            |

## **RAYPAK 1600 SERIES INLINE PUMPS**

| ITEM NO. | DESCRIPTION                                             | MODEL<br>1634 | RAYPAK<br>KIT# | MODEL<br>1636 | RAYPAK<br>KIT# | MODEL<br>1641 | RAYPAK<br>KIT# |
|----------|---------------------------------------------------------|---------------|----------------|---------------|----------------|---------------|----------------|
| 15       | Bronze Bracket                                          | 1604-024RP    | 015288F        | 1604-026RP    | 015289F        | 1604-026RP    | 015289F        |
| 25       | Impeller -BRZ                                           | 1634-023BRP   | 015295F        | 1636-001BRP   | 015296F        | 1641-001BRP   | 015297F        |
| 23       | Diameter                                                | (6.15)        | 015295F        | (6.4)         | 015296F        | (6.9)         | 0152977        |
| 29       | Water Seal Kit (includes Casing Gasket & Impeller Bolt) | 1600-868CRP   | 950388F        | 1600-868CRP   | 950388F        | 1600-868CRP   | 950388F        |
|          | Flange Kit – 2" BR (2 Bolt)                             | 1600-032BRP   | 015538F        | N/A           | _              | N/A           | _              |
|          | Flange Kit – 2" CI (2 Bolt)                             | 1600-032RP    | 015539F        | N/A           | _              | N/A           | _              |
|          | Flange Kit – 2-1/2" BR (2 Bolt)                         | 1634-038RP    | 014047         | N/A           | _              | N/A           | _              |
| 36       | Flange Kit - 2-1/2" CI (2 Bolt)                         | 1634-037RP    | 014048         | N/A           | _              | N/A           | _              |
|          | Flange Kit – 2" BR (4 Bolt)                             | N/A           | _              | 1600-174BRP   | 015543F        | 1600-174BRP   | 015543F        |
|          | Flange Kit – 2" CI (4 Bolt)                             | N/A           | _              | 1600-174RP    | 015545F        | 1600-174RP    | 015545F        |
|          | Flange Kit – 2-1/2" BR (4 Bolt)                         | N/A           | _              | 1634-040RP    | 014049         | 1634-040RP    | 014049         |
| 56       | Coupler 4J – 3/4 thru 2 HP (5/8 X 5/8)                  | 1624-053RP    | 950389F        | 1624-053RP    | 950389F        | 1624-053RP    | 950389F        |
| 111      | Coupler Insert – all 4J Couplers                        | 1624-004RP    | 015285F        | 1624-004RP    | 015285F        | 1624-004RP    | 015285F        |
| 113      | Flange Gasket kit 2" (2 Bolt)                           | 1600-169RP    | 012666F        | 1600-169RP    | 012666F        | 1600-169RP    | 012666F        |
| 113      | Flange Gasket kit 2-1/2" (2 Bolt)                       |               | 013423F        | N/A           | _              | N/A           | _              |
| 113      | Flange Gasket kit 2-1/2" (4 Bolt)                       | N/A           | _              |               | 014000F        |               | 014000F        |
| 161      | Gasket - Volute/Casing                                  | 1600-050RP    | 015299F        | 1618-006RP    | 015300F        | 1618-006RP    | 015300F        |
| 269      | Cartridge Assembly & Gasket                             | 1600-160RP-1  | 015301F        | 1600-160RP-1  | 015301F        | 1600-160RP-1  | 015301F        |

| ITEM<br>NO. | DESCRIPTION        | НР    | 115/60/1  | RAYPAK KIT# | 115/230/60/1 | RAYPAK KIT# | 200-230/460/60/3 | RAYPAK KIT# |
|-------------|--------------------|-------|-----------|-------------|--------------|-------------|------------------|-------------|
|             | Motor              | 1/4   | 121-151RP | 950917F     | N/A          | _           | N/A              | _           |
|             | With               | 1/3   | 131-143RP | 950918F     | N/A          | _           | N/A              | _           |
|             | Bracket            | 1/2   | N/A       |             | 132-096RP    | 950919F     | N/A              | _           |
| 31          | Assembly           | 3/4   | N/A       |             | 133-119RP    | 950922F     | N/A              | _           |
| 31          |                    | 1     | N/A       |             | 138-119RP    | 950925F     | 1661-024RP       | 015302F     |
|             |                    | 1-1/2 | N/A       |             | 1636-013RP   | 015303F     | 1661-025RP       | 015304F     |
|             |                    | 2     | N/A       |             | 1638-012RP   | 015305F     | 1661-026RP       | 015306F     |
|             |                    | 3     | N/A       | 1           | N/A          | _           | N/A              | _           |
| 31A         | Motor Bracket Assy | 1/2   | N/A       | _           | 132-033RP    | 950958F     | N/A              | _           |