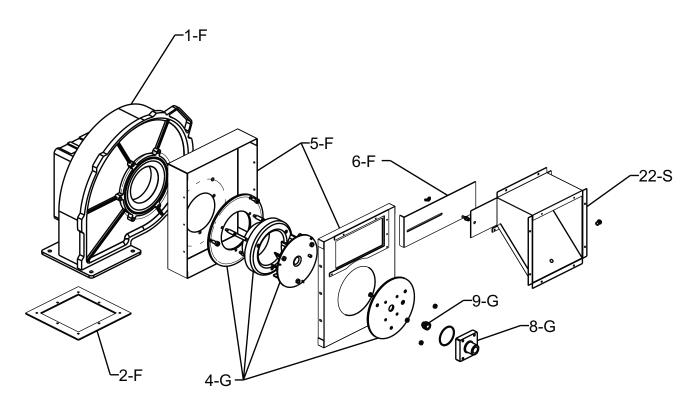

### **MODEL 2004A**

| CALL                                         | DESCRIPTION                                                                                                                                                                                                                                                                                                                                                                                      | 5044                                                                                                       | 7544                                                                                                       | 44044                                                                                                                 | 45044                                                                                                      | 20044                                                                                                      |
|----------------------------------------------|--------------------------------------------------------------------------------------------------------------------------------------------------------------------------------------------------------------------------------------------------------------------------------------------------------------------------------------------------------------------------------------------------|------------------------------------------------------------------------------------------------------------|------------------------------------------------------------------------------------------------------------|-----------------------------------------------------------------------------------------------------------------------|------------------------------------------------------------------------------------------------------------|------------------------------------------------------------------------------------------------------------|
| OUT<br>B                                     | DESCRIPTION BURNER ASSEMBLY                                                                                                                                                                                                                                                                                                                                                                      | 504A                                                                                                       | 754A                                                                                                       | 1104A                                                                                                                 | 1504A                                                                                                      | 2004A                                                                                                      |
| 1-B                                          | Adapter Assembly                                                                                                                                                                                                                                                                                                                                                                                 | 011749F                                                                                                    | 011749F                                                                                                    | 011749F                                                                                                               | 011749F                                                                                                    | 011750F                                                                                                    |
| 2-B                                          | Adapter Gaskets and Heat Shield                                                                                                                                                                                                                                                                                                                                                                  | 011751F                                                                                                    | 011751F                                                                                                    | 011751F                                                                                                               | 011751F                                                                                                    | 011751F                                                                                                    |
| 3-B                                          | Flame Sensor Probe                                                                                                                                                                                                                                                                                                                                                                               | 011752F                                                                                                    | 011752F                                                                                                    | 011752F                                                                                                               | 011752F                                                                                                    | 011752F                                                                                                    |
| 4-B                                          | Igniter                                                                                                                                                                                                                                                                                                                                                                                          | 007400F                                                                                                    | 007400F                                                                                                    | 007400F                                                                                                               | 007400F                                                                                                    | 007400F                                                                                                    |
| 5-B<br>C                                     | Burner CONTROLS                                                                                                                                                                                                                                                                                                                                                                                  | 011753F                                                                                                    | 011754F                                                                                                    | 011754F                                                                                                               | 011755F                                                                                                    | 011756F                                                                                                    |
| 1-C                                          | Auto Reset Adjustable High Limit 240F Max                                                                                                                                                                                                                                                                                                                                                        | 007141F                                                                                                    | 007141F                                                                                                    | 007141F                                                                                                               | 007141F                                                                                                    | 007141F                                                                                                    |
| "                                            | Auto Reset Adjustable High Limit 200F Max                                                                                                                                                                                                                                                                                                                                                        | 012546F                                                                                                    | 012546F                                                                                                    | 012546F                                                                                                               | 012546F                                                                                                    | 012546F                                                                                                    |
|                                              | Auto Reset Adjustable High Limit 180F Max                                                                                                                                                                                                                                                                                                                                                        | 006445F                                                                                                    | 006445F                                                                                                    | 006445F                                                                                                               | 006445F                                                                                                    | 006445F                                                                                                    |
| 2-C                                          | Manual Reset Adjustable High Limit 240F                                                                                                                                                                                                                                                                                                                                                          | 007144F                                                                                                    | 007144F                                                                                                    | 007144F                                                                                                               | 007144F                                                                                                    | 007144F                                                                                                    |
|                                              | Manual Reset Adjustable High Limit 200F                                                                                                                                                                                                                                                                                                                                                          | 008081F                                                                                                    | 008081F                                                                                                    | 008081F                                                                                                               | 008081F                                                                                                    | 008081F                                                                                                    |
|                                              | Manual Reset Adjustable High Limit 180F                                                                                                                                                                                                                                                                                                                                                          | 009554F                                                                                                    | 009554F                                                                                                    | 009554F                                                                                                               | 009554F                                                                                                    | 009554F                                                                                                    |
| 3-C                                          | PIM (Platform Ignition Module) Multi Try PIM (Platform Ignition Module) Single Try CSD-1                                                                                                                                                                                                                                                                                                         | 014324F<br>014325F                                                                                         | 014324F<br>014325F                                                                                         | 014324F<br>014325F                                                                                                    | 014324F<br>014325F                                                                                         | 014324F<br>014325F                                                                                         |
| 4-C                                          | Fuse 5 Amp (Fast Acting)                                                                                                                                                                                                                                                                                                                                                                         | 0143231<br>013971F                                                                                         | 0143231<br>013971F                                                                                         | 0143231<br>013971F                                                                                                    | 0143231<br>013971F                                                                                         | 0143231<br>013971F                                                                                         |
| 5-C                                          | PC Board VERSA IC                                                                                                                                                                                                                                                                                                                                                                                | 013935F                                                                                                    | 013935F                                                                                                    | 013935F                                                                                                               | 013935F                                                                                                    | 013935F                                                                                                    |
| 6-C                                          | Inlet Sensor (2 Wire)                                                                                                                                                                                                                                                                                                                                                                            | 013175F                                                                                                    | 013175F                                                                                                    | 013175F                                                                                                               | 013175F                                                                                                    | 013175F                                                                                                    |
| 7-C                                          | Outlet/Limit Sensor (4 Wire)                                                                                                                                                                                                                                                                                                                                                                     | 013932F                                                                                                    | 013932F                                                                                                    | 013932F                                                                                                               | 013932F                                                                                                    | 013932F                                                                                                    |
| 8-C                                          | System Water Sensor 10K                                                                                                                                                                                                                                                                                                                                                                          | 010787F                                                                                                    | 010787F                                                                                                    | 010787F                                                                                                               | 010787F                                                                                                    | 010787F                                                                                                    |
| 9-C                                          | Indirect DHW Sensor 10K                                                                                                                                                                                                                                                                                                                                                                          | 010787F                                                                                                    | 010787F                                                                                                    | 010787F                                                                                                               | 010787F                                                                                                    | 010787F                                                                                                    |
| 10-C<br>11-C                                 | Sensor Outdoor Air B-32                                                                                                                                                                                                                                                                                                                                                                          | 010786F<br>007148F                                                                                         | 010786F<br>007148F                                                                                         | 010786F<br>007148F                                                                                                    | 010786F<br>007148F                                                                                         | 010786F<br>007148F                                                                                         |
| 11-C<br>12-C                                 | Indirect Tank Aquastat Control B-65 Flow Switch                                                                                                                                                                                                                                                                                                                                                  | 007146F<br>007142F                                                                                         | 007146F<br>007142F                                                                                         | 007146F<br>007142F                                                                                                    | 007146F<br>007142F                                                                                         | 007146F<br>007142F                                                                                         |
| 13-C                                         | Flow Switch Paddle (Taco)                                                                                                                                                                                                                                                                                                                                                                        | 010026F                                                                                                    | 010026F                                                                                                    | 010026F                                                                                                               | 010026F                                                                                                    | 010026F                                                                                                    |
| 14-C                                         | Vent Pressure Switch                                                                                                                                                                                                                                                                                                                                                                             | 011862F                                                                                                    | 011862F                                                                                                    | 011760F                                                                                                               | 011862F                                                                                                    | 011760F                                                                                                    |
| 15-C                                         | Fuse 5 Amp (Pump) (Slow Blow)                                                                                                                                                                                                                                                                                                                                                                    | 013972F                                                                                                    | 013972F                                                                                                    | 013972F                                                                                                               | 013972F                                                                                                    | 013972F                                                                                                    |
| J                                            | CONTROL BOX                                                                                                                                                                                                                                                                                                                                                                                      |                                                                                                            |                                                                                                            |                                                                                                                       |                                                                                                            |                                                                                                            |
| 1-J                                          | Control Box Complete                                                                                                                                                                                                                                                                                                                                                                             | N/A                                                                                                        | N/A                                                                                                        | N/A                                                                                                                   | N/A                                                                                                        | N/A                                                                                                        |
| 2-J<br>3-J                                   | Transformer 120/24 100 VA Terminal Block w / Ground Lug                                                                                                                                                                                                                                                                                                                                          | 007494F<br>008523F                                                                                         | 007494F<br>008523F                                                                                         | 007494F<br>008523F                                                                                                    | 007494F<br>008523F                                                                                         | 007494F<br>008523F                                                                                         |
| 4-J                                          | LCD Display PC Board                                                                                                                                                                                                                                                                                                                                                                             | 013939F                                                                                                    | 013939F                                                                                                    | 013939F                                                                                                               | 013939F                                                                                                    | 013939F                                                                                                    |
| 13-J                                         | Touchscreen Display                                                                                                                                                                                                                                                                                                                                                                              | 015878F                                                                                                    | 015878F                                                                                                    | 015878F                                                                                                               | 015878F                                                                                                    | 015878F                                                                                                    |
| 14-J                                         | SD Card Programmed (Not Shown)                                                                                                                                                                                                                                                                                                                                                                   | 015877F                                                                                                    | 015877F                                                                                                    | 015877F                                                                                                               | 015877F                                                                                                    | 015877F                                                                                                    |
| 15-J                                         | Lithium Battery 3V (Not Shown)                                                                                                                                                                                                                                                                                                                                                                   | 015888F                                                                                                    | 015888F                                                                                                    | 015888F                                                                                                               | 015888F                                                                                                    | 015888F                                                                                                    |
| 5-J                                          | Switch/Decal Membrane                                                                                                                                                                                                                                                                                                                                                                            | 013937F                                                                                                    | 013937F                                                                                                    | 013937F                                                                                                               | 013937F                                                                                                    | 013937F                                                                                                    |
| 11-J                                         | Relay DPDT 24V NO                                                                                                                                                                                                                                                                                                                                                                                | 011720F                                                                                                    | 011720F                                                                                                    | 011720F                                                                                                               | 011720F                                                                                                    | 011720F                                                                                                    |
| 12-J<br>6-J                                  | Relay DPDT 120V NO/NC Pump Contactor 120 VAC (Wiring Box)                                                                                                                                                                                                                                                                                                                                        | 013243F<br>007906F                                                                                         | 013243F<br>007906F                                                                                         | 013243F<br>007906F                                                                                                    | 013243F<br>007906F                                                                                         | 013243F<br>007906F                                                                                         |
| 7-J                                          | Rocker Switch                                                                                                                                                                                                                                                                                                                                                                                    | 007900F<br>009493F                                                                                         | 007900F<br>009493F                                                                                         | 007900F<br>009493F                                                                                                    | 007900F<br>009493F                                                                                         | 007900F<br>009493F                                                                                         |
| 8-J                                          | On / Off Shut Down Switch 30 Amp                                                                                                                                                                                                                                                                                                                                                                 | 007380F                                                                                                    | 007380F                                                                                                    | 007380F                                                                                                               | 007380F                                                                                                    | 007380F                                                                                                    |
| 9-J                                          | Indicator Lamp LED                                                                                                                                                                                                                                                                                                                                                                               | 011848F                                                                                                    | 011848F                                                                                                    | 011848F                                                                                                               | 011848F                                                                                                    | 011848F                                                                                                    |
| 10 <b>-</b> J                                | PC Board Adapter Status Lights Wiring                                                                                                                                                                                                                                                                                                                                                            | 014712F                                                                                                    | 014712F                                                                                                    | 014712F                                                                                                               | 014712F                                                                                                    | 014712F                                                                                                    |
| 16-J                                         | Reset Switch for Touchscreen                                                                                                                                                                                                                                                                                                                                                                     | 015879F                                                                                                    | 015879F                                                                                                    | 015879F                                                                                                               | 015879F                                                                                                    | 015879F                                                                                                    |
| <b>F</b><br>1-F                              | FAN Blower Combustion Air                                                                                                                                                                                                                                                                                                                                                                        | 014556F                                                                                                    | 014556F                                                                                                    | 014556F                                                                                                               | 014556F                                                                                                    | 011765F                                                                                                    |
| 2-F                                          | Blower Gasket                                                                                                                                                                                                                                                                                                                                                                                    | 014556F<br>011885F                                                                                         | 014556F<br>011885F                                                                                         | 014556F<br>011885F                                                                                                    | 014556F<br>011885F                                                                                         | 011765F<br>011885F                                                                                         |
| 3-F                                          | Adapter Gasket                                                                                                                                                                                                                                                                                                                                                                                   | 011886F                                                                                                    | 011886F                                                                                                    | 011886F                                                                                                               | 011886F                                                                                                    | N/A                                                                                                        |
| 4-F                                          | Adapter Plate                                                                                                                                                                                                                                                                                                                                                                                    | 011887F                                                                                                    | 011887F                                                                                                    | 011887F                                                                                                               | 011887F                                                                                                    | N/A                                                                                                        |
| 5-F                                          | Plenum Assembly                                                                                                                                                                                                                                                                                                                                                                                  | 011863F                                                                                                    | 011863F                                                                                                    | 011863F                                                                                                               | 011863F                                                                                                    | 011864F                                                                                                    |
| 6-F                                          | Air Shutter                                                                                                                                                                                                                                                                                                                                                                                      | 011875F                                                                                                    | 011875F                                                                                                    | 011875F                                                                                                               | 011875F                                                                                                    | 011876F                                                                                                    |
| 7-F                                          | Hose Duct 6"                                                                                                                                                                                                                                                                                                                                                                                     | 007420F                                                                                                    | 007420F                                                                                                    | 007420F                                                                                                               | 007420F                                                                                                    | N/A                                                                                                        |
| 8-F<br><b>G</b>                              | Screen Intake Vent Cap  GAS TRAIN                                                                                                                                                                                                                                                                                                                                                                | 007162F                                                                                                    | 007162F                                                                                                    | 007162F                                                                                                               | 011865F                                                                                                    | 011865F                                                                                                    |
| 1-G                                          | Valve Gas Modulating 120V (Dungs) Natural Gas                                                                                                                                                                                                                                                                                                                                                    | 013200F                                                                                                    | 013200F                                                                                                    | 013200F                                                                                                               | 013200F                                                                                                    | 014415F                                                                                                    |
|                                              | Valve Gas Modulating 120V (Dungs) Propane Gas                                                                                                                                                                                                                                                                                                                                                    | 013200F                                                                                                    | 013200F                                                                                                    | 013200F                                                                                                               | 013200F                                                                                                    | 013200F                                                                                                    |
| 2-G                                          | Valve Coil 120V Nat                                                                                                                                                                                                                                                                                                                                                                              | 013201F                                                                                                    | 013201F                                                                                                    | 013201F                                                                                                               | 013201F                                                                                                    | 014693F                                                                                                    |
|                                              | Valve Coil 120V Pro                                                                                                                                                                                                                                                                                                                                                                              | 013201F                                                                                                    | 013201F                                                                                                    | 013201F                                                                                                               | 013201F                                                                                                    | 013201F                                                                                                    |
| 3-G                                          | Inlet Gas Filter Natural Gas                                                                                                                                                                                                                                                                                                                                                                     | 012294F                                                                                                    | 012294F                                                                                                    | 012294F                                                                                                               | 012294F                                                                                                    | 012295F                                                                                                    |
| 1 <sub>4 G</sub>                             | Inlet Gas Filter Propane Gas                                                                                                                                                                                                                                                                                                                                                                     | 012294F                                                                                                    | 012294F                                                                                                    | 012294F                                                                                                               | 012294F                                                                                                    | 012294F                                                                                                    |
| 4-G<br>5-G                                   | Swirler O Rings (Includes Gas Valve and Adapter O Rings)                                                                                                                                                                                                                                                                                                                                         | 011888F<br>012440F                                                                                         | 011888F<br>012440F                                                                                         | 011888F<br>012440F                                                                                                    | 011888F<br>012440F                                                                                         | 011889F<br>012440F                                                                                         |
| 6-G                                          | Adapter Gas Valve 1" Inlet (Includes O Rings)                                                                                                                                                                                                                                                                                                                                                    | 011915F                                                                                                    | 011915F                                                                                                    | 011915F                                                                                                               | 011915F                                                                                                    | 011915F                                                                                                    |
|                                              | Adapter Gas Valve 1-1/4" Inlet (Includes O Rings)                                                                                                                                                                                                                                                                                                                                                |                                                                                                            |                                                                                                            | 011916F                                                                                                               | 011916F                                                                                                    |                                                                                                            |
|                                              | Adapter Gas Valve 2" Inlet (Includes O Rings)                                                                                                                                                                                                                                                                                                                                                    |                                                                                                            |                                                                                                            |                                                                                                                       |                                                                                                            | 011917F                                                                                                    |
| 7-G                                          | Adapter Gas Valve Outlet w/Shutter (Includes O Ring) Natural                                                                                                                                                                                                                                                                                                                                     | 013206F                                                                                                    | 013206F                                                                                                    | 013206F                                                                                                               | 013206F                                                                                                    | 014557F                                                                                                    |
|                                              | Adapter Gas Valve Outlet w/Shutter (Includes O Ring) Propane                                                                                                                                                                                                                                                                                                                                     | 013206F                                                                                                    | 013206F                                                                                                    | 013206F                                                                                                               | 013206F                                                                                                    | 013206F                                                                                                    |
| 8-G                                          |                                                                                                                                                                                                                                                                                                                                                                                                  | 012298F                                                                                                    | 012298F                                                                                                    | 012298F<br>012304F                                                                                                    | 012298F                                                                                                    | 012298F                                                                                                    |
|                                              | Adapter Swirl Plate                                                                                                                                                                                                                                                                                                                                                                              | 1 0400045                                                                                                  |                                                                                                            | 1 UTZ3U4F                                                                                                             | 014467F                                                                                                    | 014467F                                                                                                    |
| 9-G                                          | Nozzle Natural Gas                                                                                                                                                                                                                                                                                                                                                                               | 012304F                                                                                                    | 012304F                                                                                                    |                                                                                                                       | 012304E                                                                                                    |                                                                                                            |
|                                              | Nozzle Natural Gas<br>Nozzle Propane Gas                                                                                                                                                                                                                                                                                                                                                         | 012304F                                                                                                    | 012304F                                                                                                    | 012304F                                                                                                               | 012304F<br>011769F                                                                                         | 012304F<br>011769F                                                                                         |
| 10-G<br>11-G                                 | Nozzle Natural Gas                                                                                                                                                                                                                                                                                                                                                                               |                                                                                                            |                                                                                                            |                                                                                                                       | 012304F<br>011769F<br>007423F                                                                              | 012304F<br>011769F<br>007423F                                                                              |
| 10-G                                         | Nozzle Natural Gas<br>Nozzle Propane Gas<br>Valve Gas Ball (WOG)                                                                                                                                                                                                                                                                                                                                 | 012304F<br>011769F                                                                                         | 012304F<br>011769F                                                                                         | 012304F<br>011769F                                                                                                    | 011769F                                                                                                    | 011769F                                                                                                    |
| 10-G<br>11-G<br>19-G<br>12-G                 | Nozzle Natural Gas Nozzle Propane Gas Valve Gas Ball (WOG) Bleedle Valve 1/8 MPT Bleedle Valve G-1/8 Motorized Safety Shut Off Valve M-1(Optional)                                                                                                                                                                                                                                               | 012304F<br>011769F<br>007423F<br>015400F<br>011908F                                                        | 012304F<br>011769F<br>007423F<br>015400F<br>011908F                                                        | 012304F<br>011769F<br>007423F<br>015400F<br>011908F                                                                   | 011769F<br>007423F<br>015400F<br>011908F                                                                   | 011769F<br>007423F<br>015400F<br>011908F                                                                   |
| 10-G<br>11-G<br>19-G                         | Nozzle Natural Gas Nozzle Propane Gas Valve Gas Ball (WOG) Bleedle Valve 1/8 MPT Bleedle Valve G-1/8 Motorized Safety Shut Off Valve M-1(Optional) Gas Valve Body M1 Nat (Optional)                                                                                                                                                                                                              | 012304F<br>011769F<br>007423F<br>015400F<br>011908F<br>014014F                                             | 012304F<br>011769F<br>007423F<br>015400F<br>011908F<br>014014F                                             | 012304F<br>011769F<br>007423F<br>015400F<br>011908F<br>014015F                                                        | 011769F<br>007423F<br>015400F<br>011908F<br>014015F                                                        | 011769F<br>007423F<br>015400F<br>011908F<br>014558F                                                        |
| 10-G<br>11-G<br>19-G<br>12-G<br>13-G         | Nozzle Natural Gas Nozzle Propane Gas Valve Gas Ball (WOG) Bleedle Valve 1/8 MPT Bleedle Valve G-1/8 Motorized Safety Shut Off Valve M-1(Optional) Gas Valve Body M1 Nat (Optional) Gas Valve Body M1 Pro (Optional)                                                                                                                                                                             | 012304F<br>011769F<br>007423F<br>015400F<br>011908F<br>014014F<br>014014F                                  | 012304F<br>011769F<br>007423F<br>015400F<br>011908F<br>014014F<br>014014F                                  | 012304F<br>011769F<br>007423F<br>015400F<br>011908F<br>014015F<br>014014F                                             | 011769F<br>007423F<br>015400F<br>011908F<br>014015F<br>014014F                                             | 011769F<br>007423F<br>015400F<br>011908F<br>014558F<br>014014F                                             |
| 10-G<br>11-G<br>19-G<br>12-G                 | Nozzle Natural Gas Nozzle Propane Gas Valve Gas Ball (WOG) Bleedle Valve 1/8 MPT Bleedle Valve G-1/8 Motorized Safety Shut Off Valve M-1(Optional) Gas Valve Body M1 Nat (Optional) Gas Valve Body M1 Pro (Optional) Solenoid Safety Shut Off Valve M-10 Nat (Optional)                                                                                                                          | 012304F<br>011769F<br>007423F<br>015400F<br>011908F<br>014014F<br>014014F<br>011909F                       | 012304F<br>011769F<br>007423F<br>015400F<br>011908F<br>014014F<br>014014F<br>011909F                       | 012304F<br>011769F<br>007423F<br>015400F<br>011908F<br>014015F<br>014014F<br>011910F                                  | 011769F<br>007423F<br>015400F<br>011908F<br>014015F<br>014014F<br>011910F                                  | 011769F<br>007423F<br>015400F<br>011908F<br>014558F<br>014014F<br>011911F                                  |
| 10-G<br>11-G<br>19-G<br>12-G<br>13-G         | Nozzle Natural Gas Nozzle Propane Gas Valve Gas Ball (WOG) Bleedle Valve 1/8 MPT Bleedle Valve G-1/8 Motorized Safety Shut Off Valve M-1(Optional) Gas Valve Body M1 Nat (Optional) Gas Valve Body M1 Pro (Optional) Solenoid Safety Shut Off Valve M-10 Nat (Optional) Solenoid Safety Shut Off Valve M-10 Pro (Optional)                                                                       | 012304F<br>011769F<br>007423F<br>015400F<br>011908F<br>014014F<br>014014F<br>011909F                       | 012304F<br>011769F<br>007423F<br>015400F<br>011908F<br>014014F<br>014014F<br>011909F<br>011909F            | 012304F<br>011769F<br>007423F<br>015400F<br>011908F<br>014015F<br>014014F<br>011910F<br>011909F                       | 011769F<br>007423F<br>015400F<br>011908F<br>014015F<br>014014F<br>011910F<br>011909F                       | 011769F<br>007423F<br>015400F<br>011908F<br>014558F<br>014014F<br>011911F<br>011909F                       |
| 10-G<br>11-G<br>19-G<br>12-G<br>13-G         | Nozzle Natural Gas Nozzle Propane Gas Valve Gas Ball (WOG) Bleedle Valve 1/8 MPT Bleedle Valve G-1/8 Motorized Safety Shut Off Valve M-1(Optional) Gas Valve Body M1 Nat (Optional) Gas Valve Body M1 Pro (Optional) Solenoid Safety Shut Off Valve M-10 Nat (Optional) Solenoid Safety Shut Off Valve M-10 Pro (Optional) Vent Valve Gas M-15 Nat (Optional)                                    | 012304F<br>011769F<br>007423F<br>015400F<br>011908F<br>014014F<br>014014F<br>011909F<br>011909F<br>011913F | 012304F<br>011769F<br>007423F<br>015400F<br>011908F<br>014014F<br>014014F<br>011909F<br>011909F<br>011913F | 012304F<br>011769F<br>007423F<br>015400F<br>011908F<br>014015F<br>014014F<br>011910F<br>011909F<br>011914F            | 011769F<br>007423F<br>015400F<br>011908F<br>014015F<br>014014F<br>011910F<br>011909F<br>011914F            | 011769F<br>007423F<br>015400F<br>011908F<br>014558F<br>014014F<br>011911F<br>011909F<br>011914F            |
| 10-G<br>11-G<br>19-G<br>12-G<br>13-G         | Nozzle Natural Gas Nozzle Propane Gas Valve Gas Ball (WOG) Bleedle Valve 1/8 MPT Bleedle Valve G-1/8 Motorized Safety Shut Off Valve M-1(Optional) Gas Valve Body M1 Nat (Optional) Gas Valve Body M1 Pro (Optional) Solenoid Safety Shut Off Valve M-10 Nat (Optional) Solenoid Safety Shut Off Valve M-10 Pro (Optional)                                                                       | 012304F<br>011769F<br>007423F<br>015400F<br>011908F<br>014014F<br>014014F<br>011909F                       | 012304F<br>011769F<br>007423F<br>015400F<br>011908F<br>014014F<br>014014F<br>011909F<br>011909F            | 012304F<br>011769F<br>007423F<br>015400F<br>011908F<br>014015F<br>014014F<br>011910F<br>011909F                       | 011769F<br>007423F<br>015400F<br>011908F<br>014015F<br>014014F<br>011910F<br>011909F                       | 011769F<br>007423F<br>015400F<br>011908F<br>014558F<br>014014F<br>011911F<br>011909F                       |
| 10-G<br>11-G<br>19-G<br>12-G<br>13-G<br>14-G | Nozzle Natural Gas Nozzle Propane Gas Valve Gas Ball (WOG) Bleedle Valve 1/8 MPT Bleedle Valve G-1/8 Motorized Safety Shut Off Valve M-1(Optional) Gas Valve Body M1 Nat (Optional) Gas Valve Body M1 Pro (Optional) Solenoid Safety Shut Off Valve M-10 Nat (Optional) Solenoid Safety Shut Off Valve M-10 Pro (Optional) Vent Valve Gas M-15 Nat (Optional) Vent Valve Gas M-15 Pro (Optional) | 012304F<br>011769F<br>007423F<br>015400F<br>011908F<br>014014F<br>014014F<br>011909F<br>011909F<br>011913F | 012304F<br>011769F<br>007423F<br>015400F<br>011908F<br>014014F<br>014014F<br>011909F<br>011909F<br>011913F | 012304F<br>011769F<br>007423F<br>015400F<br>011908F<br>014015F<br>014014F<br>011910F<br>011909F<br>011914F<br>011913F | 011769F<br>007423F<br>015400F<br>011908F<br>014015F<br>014014F<br>011910F<br>011909F<br>011914F<br>011913F | 011769F<br>007423F<br>015400F<br>011908F<br>014558F<br>014014F<br>011911F<br>011909F<br>011914F<br>011913F |