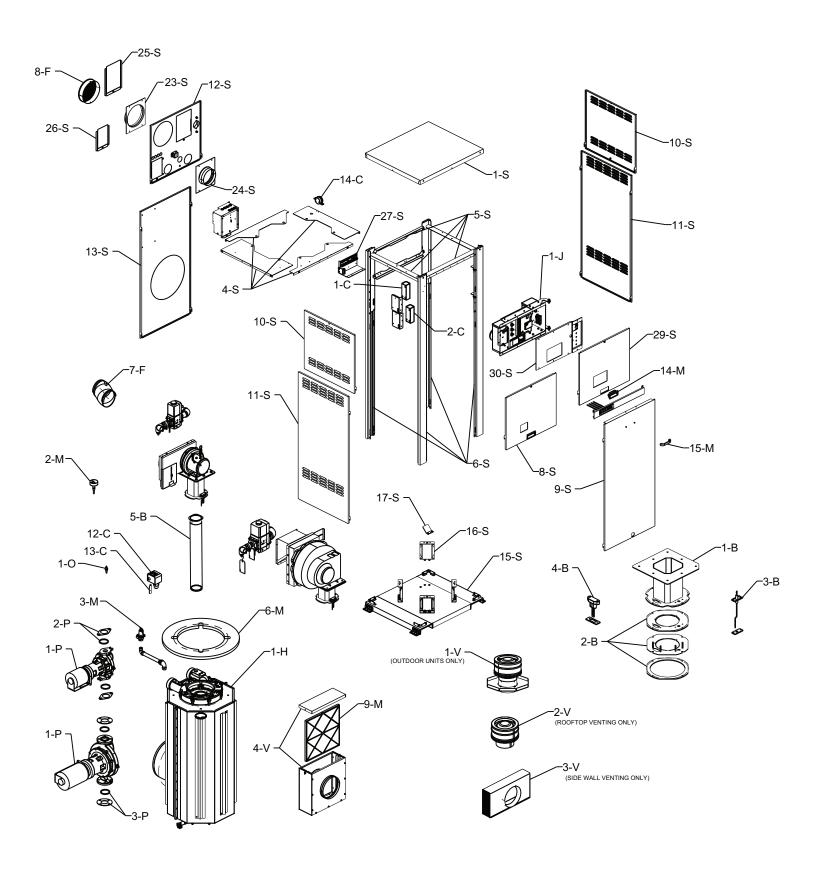

### **MODEL 2004A**

| CALL                                         | DESCRIPTION                                                                                                                                                                                                                                                                                                                                                                                      | 5044                                                                                                       | 7544                                                                                                       | 44044                                                                                                                 | 45044                                                                                                      | 20044                                                                                                      |
|----------------------------------------------|--------------------------------------------------------------------------------------------------------------------------------------------------------------------------------------------------------------------------------------------------------------------------------------------------------------------------------------------------------------------------------------------------|------------------------------------------------------------------------------------------------------------|------------------------------------------------------------------------------------------------------------|-----------------------------------------------------------------------------------------------------------------------|------------------------------------------------------------------------------------------------------------|------------------------------------------------------------------------------------------------------------|
| OUT<br>B                                     | DESCRIPTION BURNER ASSEMBLY                                                                                                                                                                                                                                                                                                                                                                      | 504A                                                                                                       | 754A                                                                                                       | 1104A                                                                                                                 | 1504A                                                                                                      | 2004A                                                                                                      |
| 1-B                                          | Adapter Assembly                                                                                                                                                                                                                                                                                                                                                                                 | 011749F                                                                                                    | 011749F                                                                                                    | 011749F                                                                                                               | 011749F                                                                                                    | 011750F                                                                                                    |
| 2-B                                          | Adapter Gaskets and Heat Shield                                                                                                                                                                                                                                                                                                                                                                  | 011751F                                                                                                    | 011751F                                                                                                    | 011751F                                                                                                               | 011751F                                                                                                    | 011751F                                                                                                    |
| 3-B                                          | Flame Sensor Probe                                                                                                                                                                                                                                                                                                                                                                               | 011752F                                                                                                    | 011752F                                                                                                    | 011752F                                                                                                               | 011752F                                                                                                    | 011752F                                                                                                    |
| 4-B                                          | Igniter                                                                                                                                                                                                                                                                                                                                                                                          | 007400F                                                                                                    | 007400F                                                                                                    | 007400F                                                                                                               | 007400F                                                                                                    | 007400F                                                                                                    |
| 5-B<br>C                                     | Burner CONTROLS                                                                                                                                                                                                                                                                                                                                                                                  | 011753F                                                                                                    | 011754F                                                                                                    | 011754F                                                                                                               | 011755F                                                                                                    | 011756F                                                                                                    |
| 1-C                                          | Auto Reset Adjustable High Limit 240F Max                                                                                                                                                                                                                                                                                                                                                        | 007141F                                                                                                    | 007141F                                                                                                    | 007141F                                                                                                               | 007141F                                                                                                    | 007141F                                                                                                    |
| "                                            | Auto Reset Adjustable High Limit 200F Max                                                                                                                                                                                                                                                                                                                                                        | 012546F                                                                                                    | 012546F                                                                                                    | 012546F                                                                                                               | 012546F                                                                                                    | 012546F                                                                                                    |
|                                              | Auto Reset Adjustable High Limit 180F Max                                                                                                                                                                                                                                                                                                                                                        | 006445F                                                                                                    | 006445F                                                                                                    | 006445F                                                                                                               | 006445F                                                                                                    | 006445F                                                                                                    |
| 2-C                                          | Manual Reset Adjustable High Limit 240F                                                                                                                                                                                                                                                                                                                                                          | 007144F                                                                                                    | 007144F                                                                                                    | 007144F                                                                                                               | 007144F                                                                                                    | 007144F                                                                                                    |
|                                              | Manual Reset Adjustable High Limit 200F                                                                                                                                                                                                                                                                                                                                                          | 008081F                                                                                                    | 008081F                                                                                                    | 008081F                                                                                                               | 008081F                                                                                                    | 008081F                                                                                                    |
|                                              | Manual Reset Adjustable High Limit 180F                                                                                                                                                                                                                                                                                                                                                          | 009554F                                                                                                    | 009554F                                                                                                    | 009554F                                                                                                               | 009554F                                                                                                    | 009554F                                                                                                    |
| 3-C                                          | PIM (Platform Ignition Module) Multi Try PIM (Platform Ignition Module) Single Try CSD-1                                                                                                                                                                                                                                                                                                         | 014324F<br>014325F                                                                                         | 014324F<br>014325F                                                                                         | 014324F<br>014325F                                                                                                    | 014324F<br>014325F                                                                                         | 014324F<br>014325F                                                                                         |
| 4-C                                          | Fuse 5 Amp (Fast Acting)                                                                                                                                                                                                                                                                                                                                                                         | 0143231<br>013971F                                                                                         | 0143231<br>013971F                                                                                         | 0143231<br>013971F                                                                                                    | 0143231<br>013971F                                                                                         | 0143231<br>013971F                                                                                         |
| 5-C                                          | PC Board VERSA IC                                                                                                                                                                                                                                                                                                                                                                                | 013935F                                                                                                    | 013935F                                                                                                    | 013935F                                                                                                               | 013935F                                                                                                    | 013935F                                                                                                    |
| 6-C                                          | Inlet Sensor (2 Wire)                                                                                                                                                                                                                                                                                                                                                                            | 013175F                                                                                                    | 013175F                                                                                                    | 013175F                                                                                                               | 013175F                                                                                                    | 013175F                                                                                                    |
| 7-C                                          | Outlet/Limit Sensor (4 Wire)                                                                                                                                                                                                                                                                                                                                                                     | 013932F                                                                                                    | 013932F                                                                                                    | 013932F                                                                                                               | 013932F                                                                                                    | 013932F                                                                                                    |
| 8-C                                          | System Water Sensor 10K                                                                                                                                                                                                                                                                                                                                                                          | 010787F                                                                                                    | 010787F                                                                                                    | 010787F                                                                                                               | 010787F                                                                                                    | 010787F                                                                                                    |
| 9-C                                          | Indirect DHW Sensor 10K                                                                                                                                                                                                                                                                                                                                                                          | 010787F                                                                                                    | 010787F                                                                                                    | 010787F                                                                                                               | 010787F                                                                                                    | 010787F                                                                                                    |
| 10-C<br>11-C                                 | Sensor Outdoor Air B-32                                                                                                                                                                                                                                                                                                                                                                          | 010786F<br>007148F                                                                                         | 010786F<br>007148F                                                                                         | 010786F<br>007148F                                                                                                    | 010786F<br>007148F                                                                                         | 010786F<br>007148F                                                                                         |
| 11-C<br>12-C                                 | Indirect Tank Aquastat Control B-65 Flow Switch                                                                                                                                                                                                                                                                                                                                                  | 007146F<br>007142F                                                                                         | 007146F<br>007142F                                                                                         | 007146F<br>007142F                                                                                                    | 007146F<br>007142F                                                                                         | 007146F<br>007142F                                                                                         |
| 13-C                                         | Flow Switch Paddle (Taco)                                                                                                                                                                                                                                                                                                                                                                        | 010026F                                                                                                    | 010026F                                                                                                    | 010026F                                                                                                               | 010026F                                                                                                    | 010026F                                                                                                    |
| 14-C                                         | Vent Pressure Switch                                                                                                                                                                                                                                                                                                                                                                             | 011862F                                                                                                    | 011862F                                                                                                    | 011760F                                                                                                               | 011862F                                                                                                    | 011760F                                                                                                    |
| 15-C                                         | Fuse 5 Amp (Pump) (Slow Blow)                                                                                                                                                                                                                                                                                                                                                                    | 013972F                                                                                                    | 013972F                                                                                                    | 013972F                                                                                                               | 013972F                                                                                                    | 013972F                                                                                                    |
| J                                            | CONTROL BOX                                                                                                                                                                                                                                                                                                                                                                                      |                                                                                                            |                                                                                                            |                                                                                                                       |                                                                                                            |                                                                                                            |
| 1-J                                          | Control Box Complete                                                                                                                                                                                                                                                                                                                                                                             | N/A                                                                                                        | N/A                                                                                                        | N/A                                                                                                                   | N/A                                                                                                        | N/A                                                                                                        |
| 2-J<br>3-J                                   | Transformer 120/24 100 VA Terminal Block w / Ground Lug                                                                                                                                                                                                                                                                                                                                          | 007494F<br>008523F                                                                                         | 007494F<br>008523F                                                                                         | 007494F<br>008523F                                                                                                    | 007494F<br>008523F                                                                                         | 007494F<br>008523F                                                                                         |
| 4-J                                          | LCD Display PC Board                                                                                                                                                                                                                                                                                                                                                                             | 013939F                                                                                                    | 013939F                                                                                                    | 013939F                                                                                                               | 013939F                                                                                                    | 013939F                                                                                                    |
| 13-J                                         | Touchscreen Display                                                                                                                                                                                                                                                                                                                                                                              | 015878F                                                                                                    | 015878F                                                                                                    | 015878F                                                                                                               | 015878F                                                                                                    | 015878F                                                                                                    |
| 14-J                                         | SD Card Programmed (Not Shown)                                                                                                                                                                                                                                                                                                                                                                   | 015877F                                                                                                    | 015877F                                                                                                    | 015877F                                                                                                               | 015877F                                                                                                    | 015877F                                                                                                    |
| 15-J                                         | Lithium Battery 3V (Not Shown)                                                                                                                                                                                                                                                                                                                                                                   | 015888F                                                                                                    | 015888F                                                                                                    | 015888F                                                                                                               | 015888F                                                                                                    | 015888F                                                                                                    |
| 5-J                                          | Switch/Decal Membrane                                                                                                                                                                                                                                                                                                                                                                            | 013937F                                                                                                    | 013937F                                                                                                    | 013937F                                                                                                               | 013937F                                                                                                    | 013937F                                                                                                    |
| 11-J                                         | Relay DPDT 24V NO                                                                                                                                                                                                                                                                                                                                                                                | 011720F                                                                                                    | 011720F                                                                                                    | 011720F                                                                                                               | 011720F                                                                                                    | 011720F                                                                                                    |
| 12-J<br>6-J                                  | Relay DPDT 120V NO/NC Pump Contactor 120 VAC (Wiring Box)                                                                                                                                                                                                                                                                                                                                        | 013243F<br>007906F                                                                                         | 013243F<br>007906F                                                                                         | 013243F<br>007906F                                                                                                    | 013243F<br>007906F                                                                                         | 013243F<br>007906F                                                                                         |
| 7-J                                          | Rocker Switch                                                                                                                                                                                                                                                                                                                                                                                    | 007900F<br>009493F                                                                                         | 007900F<br>009493F                                                                                         | 007900F<br>009493F                                                                                                    | 007900F<br>009493F                                                                                         | 007900F<br>009493F                                                                                         |
| 8-J                                          | On / Off Shut Down Switch 30 Amp                                                                                                                                                                                                                                                                                                                                                                 | 007380F                                                                                                    | 007380F                                                                                                    | 007380F                                                                                                               | 007380F                                                                                                    | 007380F                                                                                                    |
| 9-J                                          | Indicator Lamp LED                                                                                                                                                                                                                                                                                                                                                                               | 011848F                                                                                                    | 011848F                                                                                                    | 011848F                                                                                                               | 011848F                                                                                                    | 011848F                                                                                                    |
| 10 <b>-</b> J                                | PC Board Adapter Status Lights Wiring                                                                                                                                                                                                                                                                                                                                                            | 014712F                                                                                                    | 014712F                                                                                                    | 014712F                                                                                                               | 014712F                                                                                                    | 014712F                                                                                                    |
| 16-J                                         | Reset Switch for Touchscreen                                                                                                                                                                                                                                                                                                                                                                     | 015879F                                                                                                    | 015879F                                                                                                    | 015879F                                                                                                               | 015879F                                                                                                    | 015879F                                                                                                    |
| <b>F</b><br>1-F                              | FAN Blower Combustion Air                                                                                                                                                                                                                                                                                                                                                                        | 014556F                                                                                                    | 014556F                                                                                                    | 014556F                                                                                                               | 014556F                                                                                                    | 011765F                                                                                                    |
| 2-F                                          | Blower Gasket                                                                                                                                                                                                                                                                                                                                                                                    | 014556F<br>011885F                                                                                         | 014556F<br>011885F                                                                                         | 014556F<br>011885F                                                                                                    | 014556F<br>011885F                                                                                         | 011765F<br>011885F                                                                                         |
| 3-F                                          | Adapter Gasket                                                                                                                                                                                                                                                                                                                                                                                   | 011886F                                                                                                    | 011886F                                                                                                    | 011886F                                                                                                               | 011886F                                                                                                    | N/A                                                                                                        |
| 4-F                                          | Adapter Plate                                                                                                                                                                                                                                                                                                                                                                                    | 011887F                                                                                                    | 011887F                                                                                                    | 011887F                                                                                                               | 011887F                                                                                                    | N/A                                                                                                        |
| 5-F                                          | Plenum Assembly                                                                                                                                                                                                                                                                                                                                                                                  | 011863F                                                                                                    | 011863F                                                                                                    | 011863F                                                                                                               | 011863F                                                                                                    | 011864F                                                                                                    |
| 6-F                                          | Air Shutter                                                                                                                                                                                                                                                                                                                                                                                      | 011875F                                                                                                    | 011875F                                                                                                    | 011875F                                                                                                               | 011875F                                                                                                    | 011876F                                                                                                    |
| 7-F                                          | Hose Duct 6"                                                                                                                                                                                                                                                                                                                                                                                     | 007420F                                                                                                    | 007420F                                                                                                    | 007420F                                                                                                               | 007420F                                                                                                    | N/A                                                                                                        |
| 8-F<br><b>G</b>                              | Screen Intake Vent Cap  GAS TRAIN                                                                                                                                                                                                                                                                                                                                                                | 007162F                                                                                                    | 007162F                                                                                                    | 007162F                                                                                                               | 011865F                                                                                                    | 011865F                                                                                                    |
| 1-G                                          | Valve Gas Modulating 120V (Dungs) Natural Gas                                                                                                                                                                                                                                                                                                                                                    | 013200F                                                                                                    | 013200F                                                                                                    | 013200F                                                                                                               | 013200F                                                                                                    | 014415F                                                                                                    |
|                                              | Valve Gas Modulating 120V (Dungs) Propane Gas                                                                                                                                                                                                                                                                                                                                                    | 013200F                                                                                                    | 013200F                                                                                                    | 013200F                                                                                                               | 013200F                                                                                                    | 013200F                                                                                                    |
| 2-G                                          | Valve Coil 120V Nat                                                                                                                                                                                                                                                                                                                                                                              | 013201F                                                                                                    | 013201F                                                                                                    | 013201F                                                                                                               | 013201F                                                                                                    | 014693F                                                                                                    |
|                                              | Valve Coil 120V Pro                                                                                                                                                                                                                                                                                                                                                                              | 013201F                                                                                                    | 013201F                                                                                                    | 013201F                                                                                                               | 013201F                                                                                                    | 013201F                                                                                                    |
| 3-G                                          | Inlet Gas Filter Natural Gas                                                                                                                                                                                                                                                                                                                                                                     | 012294F                                                                                                    | 012294F                                                                                                    | 012294F                                                                                                               | 012294F                                                                                                    | 012295F                                                                                                    |
| 1 <sub>4 G</sub>                             | Inlet Gas Filter Propane Gas                                                                                                                                                                                                                                                                                                                                                                     | 012294F                                                                                                    | 012294F                                                                                                    | 012294F                                                                                                               | 012294F                                                                                                    | 012294F                                                                                                    |
| 4-G<br>5-G                                   | Swirler O Rings (Includes Gas Valve and Adapter O Rings)                                                                                                                                                                                                                                                                                                                                         | 011888F<br>012440F                                                                                         | 011888F<br>012440F                                                                                         | 011888F<br>012440F                                                                                                    | 011888F<br>012440F                                                                                         | 011889F<br>012440F                                                                                         |
| 6-G                                          | Adapter Gas Valve 1" Inlet (Includes O Rings)                                                                                                                                                                                                                                                                                                                                                    | 011915F                                                                                                    | 011915F                                                                                                    | 011915F                                                                                                               | 011915F                                                                                                    | 011915F                                                                                                    |
|                                              | Adapter Gas Valve 1-1/4" Inlet (Includes O Rings)                                                                                                                                                                                                                                                                                                                                                |                                                                                                            |                                                                                                            | 011916F                                                                                                               | 011916F                                                                                                    |                                                                                                            |
|                                              | Adapter Gas Valve 2" Inlet (Includes O Rings)                                                                                                                                                                                                                                                                                                                                                    |                                                                                                            |                                                                                                            |                                                                                                                       |                                                                                                            | 011917F                                                                                                    |
| 7-G                                          | Adapter Gas Valve Outlet w/Shutter (Includes O Ring) Natural                                                                                                                                                                                                                                                                                                                                     | 013206F                                                                                                    | 013206F                                                                                                    | 013206F                                                                                                               | 013206F                                                                                                    | 014557F                                                                                                    |
|                                              | Adapter Gas Valve Outlet w/Shutter (Includes O Ring) Propane                                                                                                                                                                                                                                                                                                                                     | 013206F                                                                                                    | 013206F                                                                                                    | 013206F                                                                                                               | 013206F                                                                                                    | 013206F                                                                                                    |
| 8-G                                          |                                                                                                                                                                                                                                                                                                                                                                                                  | 012298F                                                                                                    | 012298F                                                                                                    | 012298F<br>012304F                                                                                                    | 012298F                                                                                                    | 012298F                                                                                                    |
|                                              | Adapter Swirl Plate                                                                                                                                                                                                                                                                                                                                                                              | 1 0400045                                                                                                  |                                                                                                            | 1 UTZ3U4F                                                                                                             | 014467F                                                                                                    | 014467F                                                                                                    |
| 9-G                                          | Nozzle Natural Gas                                                                                                                                                                                                                                                                                                                                                                               | 012304F                                                                                                    | 012304F                                                                                                    |                                                                                                                       | 012304E                                                                                                    |                                                                                                            |
|                                              | Nozzle Natural Gas<br>Nozzle Propane Gas                                                                                                                                                                                                                                                                                                                                                         | 012304F                                                                                                    | 012304F                                                                                                    | 012304F                                                                                                               | 012304F<br>011769F                                                                                         | 012304F<br>011769F                                                                                         |
| 10-G<br>11-G                                 | Nozzle Natural Gas                                                                                                                                                                                                                                                                                                                                                                               |                                                                                                            |                                                                                                            |                                                                                                                       | 012304F<br>011769F<br>007423F                                                                              | 012304F<br>011769F<br>007423F                                                                              |
| 10-G                                         | Nozzle Natural Gas<br>Nozzle Propane Gas<br>Valve Gas Ball (WOG)                                                                                                                                                                                                                                                                                                                                 | 012304F<br>011769F                                                                                         | 012304F<br>011769F                                                                                         | 012304F<br>011769F                                                                                                    | 011769F                                                                                                    | 011769F                                                                                                    |
| 10-G<br>11-G<br>19-G<br>12-G                 | Nozzle Natural Gas Nozzle Propane Gas Valve Gas Ball (WOG) Bleedle Valve 1/8 MPT Bleedle Valve G-1/8 Motorized Safety Shut Off Valve M-1(Optional)                                                                                                                                                                                                                                               | 012304F<br>011769F<br>007423F<br>015400F<br>011908F                                                        | 012304F<br>011769F<br>007423F<br>015400F<br>011908F                                                        | 012304F<br>011769F<br>007423F<br>015400F<br>011908F                                                                   | 011769F<br>007423F<br>015400F<br>011908F                                                                   | 011769F<br>007423F<br>015400F<br>011908F                                                                   |
| 10-G<br>11-G<br>19-G                         | Nozzle Natural Gas Nozzle Propane Gas Valve Gas Ball (WOG) Bleedle Valve 1/8 MPT Bleedle Valve G-1/8 Motorized Safety Shut Off Valve M-1(Optional) Gas Valve Body M1 Nat (Optional)                                                                                                                                                                                                              | 012304F<br>011769F<br>007423F<br>015400F<br>011908F<br>014014F                                             | 012304F<br>011769F<br>007423F<br>015400F<br>011908F<br>014014F                                             | 012304F<br>011769F<br>007423F<br>015400F<br>011908F<br>014015F                                                        | 011769F<br>007423F<br>015400F<br>011908F<br>014015F                                                        | 011769F<br>007423F<br>015400F<br>011908F<br>014558F                                                        |
| 10-G<br>11-G<br>19-G<br>12-G<br>13-G         | Nozzle Natural Gas Nozzle Propane Gas Valve Gas Ball (WOG) Bleedle Valve 1/8 MPT Bleedle Valve G-1/8 Motorized Safety Shut Off Valve M-1(Optional) Gas Valve Body M1 Nat (Optional) Gas Valve Body M1 Pro (Optional)                                                                                                                                                                             | 012304F<br>011769F<br>007423F<br>015400F<br>011908F<br>014014F<br>014014F                                  | 012304F<br>011769F<br>007423F<br>015400F<br>011908F<br>014014F<br>014014F                                  | 012304F<br>011769F<br>007423F<br>015400F<br>011908F<br>014015F<br>014014F                                             | 011769F<br>007423F<br>015400F<br>011908F<br>014015F<br>014014F                                             | 011769F<br>007423F<br>015400F<br>011908F<br>014558F<br>014014F                                             |
| 10-G<br>11-G<br>19-G<br>12-G                 | Nozzle Natural Gas Nozzle Propane Gas Valve Gas Ball (WOG) Bleedle Valve 1/8 MPT Bleedle Valve G-1/8 Motorized Safety Shut Off Valve M-1(Optional) Gas Valve Body M1 Nat (Optional) Gas Valve Body M1 Pro (Optional) Solenoid Safety Shut Off Valve M-10 Nat (Optional)                                                                                                                          | 012304F<br>011769F<br>007423F<br>015400F<br>011908F<br>014014F<br>014014F<br>011909F                       | 012304F<br>011769F<br>007423F<br>015400F<br>011908F<br>014014F<br>014014F<br>011909F                       | 012304F<br>011769F<br>007423F<br>015400F<br>011908F<br>014015F<br>014014F<br>011910F                                  | 011769F<br>007423F<br>015400F<br>011908F<br>014015F<br>014014F<br>011910F                                  | 011769F<br>007423F<br>015400F<br>011908F<br>014558F<br>014014F<br>011911F                                  |
| 10-G<br>11-G<br>19-G<br>12-G<br>13-G         | Nozzle Natural Gas Nozzle Propane Gas Valve Gas Ball (WOG) Bleedle Valve 1/8 MPT Bleedle Valve G-1/8 Motorized Safety Shut Off Valve M-1(Optional) Gas Valve Body M1 Nat (Optional) Gas Valve Body M1 Pro (Optional) Solenoid Safety Shut Off Valve M-10 Nat (Optional) Solenoid Safety Shut Off Valve M-10 Pro (Optional)                                                                       | 012304F<br>011769F<br>007423F<br>015400F<br>011908F<br>014014F<br>014014F<br>011909F                       | 012304F<br>011769F<br>007423F<br>015400F<br>011908F<br>014014F<br>014014F<br>011909F<br>011909F            | 012304F<br>011769F<br>007423F<br>015400F<br>011908F<br>014015F<br>014014F<br>011910F<br>011909F                       | 011769F<br>007423F<br>015400F<br>011908F<br>014015F<br>014014F<br>011910F<br>011909F                       | 011769F<br>007423F<br>015400F<br>011908F<br>014558F<br>014014F<br>011911F<br>011909F                       |
| 10-G<br>11-G<br>19-G<br>12-G<br>13-G         | Nozzle Natural Gas Nozzle Propane Gas Valve Gas Ball (WOG) Bleedle Valve 1/8 MPT Bleedle Valve G-1/8 Motorized Safety Shut Off Valve M-1(Optional) Gas Valve Body M1 Nat (Optional) Gas Valve Body M1 Pro (Optional) Solenoid Safety Shut Off Valve M-10 Nat (Optional) Solenoid Safety Shut Off Valve M-10 Pro (Optional) Vent Valve Gas M-15 Nat (Optional)                                    | 012304F<br>011769F<br>007423F<br>015400F<br>011908F<br>014014F<br>014014F<br>011909F<br>011909F<br>011913F | 012304F<br>011769F<br>007423F<br>015400F<br>011908F<br>014014F<br>014014F<br>011909F<br>011909F<br>011913F | 012304F<br>011769F<br>007423F<br>015400F<br>011908F<br>014015F<br>014014F<br>011910F<br>011909F<br>011914F            | 011769F<br>007423F<br>015400F<br>011908F<br>014015F<br>014014F<br>011910F<br>011909F<br>011914F            | 011769F<br>007423F<br>015400F<br>011908F<br>014558F<br>014014F<br>011911F<br>011909F<br>011914F            |
| 10-G<br>11-G<br>19-G<br>12-G<br>13-G         | Nozzle Natural Gas Nozzle Propane Gas Valve Gas Ball (WOG) Bleedle Valve 1/8 MPT Bleedle Valve G-1/8 Motorized Safety Shut Off Valve M-1(Optional) Gas Valve Body M1 Nat (Optional) Gas Valve Body M1 Pro (Optional) Solenoid Safety Shut Off Valve M-10 Nat (Optional) Solenoid Safety Shut Off Valve M-10 Pro (Optional)                                                                       | 012304F<br>011769F<br>007423F<br>015400F<br>011908F<br>014014F<br>014014F<br>011909F                       | 012304F<br>011769F<br>007423F<br>015400F<br>011908F<br>014014F<br>014014F<br>011909F<br>011909F            | 012304F<br>011769F<br>007423F<br>015400F<br>011908F<br>014015F<br>014014F<br>011910F<br>011909F                       | 011769F<br>007423F<br>015400F<br>011908F<br>014015F<br>014014F<br>011910F<br>011909F                       | 011769F<br>007423F<br>015400F<br>011908F<br>014558F<br>014014F<br>011911F<br>011909F                       |
| 10-G<br>11-G<br>19-G<br>12-G<br>13-G<br>14-G | Nozzle Natural Gas Nozzle Propane Gas Valve Gas Ball (WOG) Bleedle Valve 1/8 MPT Bleedle Valve G-1/8 Motorized Safety Shut Off Valve M-1(Optional) Gas Valve Body M1 Nat (Optional) Gas Valve Body M1 Pro (Optional) Solenoid Safety Shut Off Valve M-10 Nat (Optional) Solenoid Safety Shut Off Valve M-10 Pro (Optional) Vent Valve Gas M-15 Nat (Optional) Vent Valve Gas M-15 Pro (Optional) | 012304F<br>011769F<br>007423F<br>015400F<br>011908F<br>014014F<br>014014F<br>011909F<br>011909F<br>011913F | 012304F<br>011769F<br>007423F<br>015400F<br>011908F<br>014014F<br>014014F<br>011909F<br>011909F<br>011913F | 012304F<br>011769F<br>007423F<br>015400F<br>011908F<br>014015F<br>014014F<br>011910F<br>011909F<br>011914F<br>011913F | 011769F<br>007423F<br>015400F<br>011908F<br>014015F<br>014014F<br>011910F<br>011909F<br>011914F<br>011913F | 011769F<br>007423F<br>015400F<br>011908F<br>014558F<br>014014F<br>011911F<br>011909F<br>011914F<br>011913F |