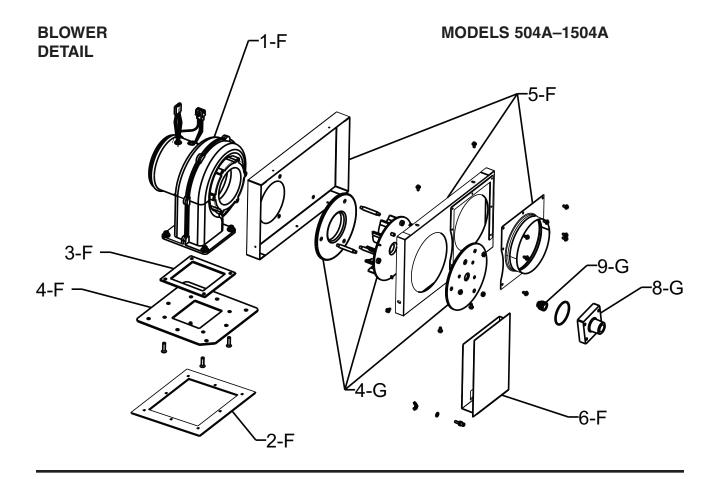

### **MODEL 2004A**

| CALL                                         | DESCRIPTION                                                                                                                                                                                                                                                                                                                                                                                      | 5044                                                                                                       | 7544                                                                                                       | 44044                                                                                                                 | 45044                                                                                                      | 20044                                                                                                      |
|----------------------------------------------|--------------------------------------------------------------------------------------------------------------------------------------------------------------------------------------------------------------------------------------------------------------------------------------------------------------------------------------------------------------------------------------------------|------------------------------------------------------------------------------------------------------------|------------------------------------------------------------------------------------------------------------|-----------------------------------------------------------------------------------------------------------------------|------------------------------------------------------------------------------------------------------------|------------------------------------------------------------------------------------------------------------|
| OUT<br>B                                     | DESCRIPTION BURNER ASSEMBLY                                                                                                                                                                                                                                                                                                                                                                      | 504A                                                                                                       | 754A                                                                                                       | 1104A                                                                                                                 | 1504A                                                                                                      | 2004A                                                                                                      |
| 1-B                                          | Adapter Assembly                                                                                                                                                                                                                                                                                                                                                                                 | 011749F                                                                                                    | 011749F                                                                                                    | 011749F                                                                                                               | 011749F                                                                                                    | 011750F                                                                                                    |
| 2-B                                          | Adapter Gaskets and Heat Shield                                                                                                                                                                                                                                                                                                                                                                  | 011751F                                                                                                    | 011751F                                                                                                    | 011751F                                                                                                               | 011751F                                                                                                    | 011751F                                                                                                    |
| 3-B                                          | Flame Sensor Probe                                                                                                                                                                                                                                                                                                                                                                               | 011752F                                                                                                    | 011752F                                                                                                    | 011752F                                                                                                               | 011752F                                                                                                    | 011752F                                                                                                    |
| 4-B                                          | Igniter                                                                                                                                                                                                                                                                                                                                                                                          | 007400F                                                                                                    | 007400F                                                                                                    | 007400F                                                                                                               | 007400F                                                                                                    | 007400F                                                                                                    |
| 5-B<br>C                                     | Burner CONTROLS                                                                                                                                                                                                                                                                                                                                                                                  | 011753F                                                                                                    | 011754F                                                                                                    | 011754F                                                                                                               | 011755F                                                                                                    | 011756F                                                                                                    |
| 1-C                                          | Auto Reset Adjustable High Limit 240F Max                                                                                                                                                                                                                                                                                                                                                        | 007141F                                                                                                    | 007141F                                                                                                    | 007141F                                                                                                               | 007141F                                                                                                    | 007141F                                                                                                    |
| "                                            | Auto Reset Adjustable High Limit 200F Max                                                                                                                                                                                                                                                                                                                                                        | 012546F                                                                                                    | 012546F                                                                                                    | 012546F                                                                                                               | 012546F                                                                                                    | 012546F                                                                                                    |
|                                              | Auto Reset Adjustable High Limit 180F Max                                                                                                                                                                                                                                                                                                                                                        | 006445F                                                                                                    | 006445F                                                                                                    | 006445F                                                                                                               | 006445F                                                                                                    | 006445F                                                                                                    |
| 2-C                                          | Manual Reset Adjustable High Limit 240F                                                                                                                                                                                                                                                                                                                                                          | 007144F                                                                                                    | 007144F                                                                                                    | 007144F                                                                                                               | 007144F                                                                                                    | 007144F                                                                                                    |
|                                              | Manual Reset Adjustable High Limit 200F                                                                                                                                                                                                                                                                                                                                                          | 008081F                                                                                                    | 008081F                                                                                                    | 008081F                                                                                                               | 008081F                                                                                                    | 008081F                                                                                                    |
|                                              | Manual Reset Adjustable High Limit 180F                                                                                                                                                                                                                                                                                                                                                          | 009554F                                                                                                    | 009554F                                                                                                    | 009554F                                                                                                               | 009554F                                                                                                    | 009554F                                                                                                    |
| 3-C                                          | PIM (Platform Ignition Module) Multi Try PIM (Platform Ignition Module) Single Try CSD-1                                                                                                                                                                                                                                                                                                         | 014324F<br>014325F                                                                                         | 014324F<br>014325F                                                                                         | 014324F<br>014325F                                                                                                    | 014324F<br>014325F                                                                                         | 014324F<br>014325F                                                                                         |
| 4-C                                          | Fuse 5 Amp (Fast Acting)                                                                                                                                                                                                                                                                                                                                                                         | 0143231<br>013971F                                                                                         | 0143231<br>013971F                                                                                         | 0143231<br>013971F                                                                                                    | 0143231<br>013971F                                                                                         | 0143231<br>013971F                                                                                         |
| 5-C                                          | PC Board VERSA IC                                                                                                                                                                                                                                                                                                                                                                                | 013935F                                                                                                    | 013935F                                                                                                    | 013935F                                                                                                               | 013935F                                                                                                    | 013935F                                                                                                    |
| 6-C                                          | Inlet Sensor (2 Wire)                                                                                                                                                                                                                                                                                                                                                                            | 013175F                                                                                                    | 013175F                                                                                                    | 013175F                                                                                                               | 013175F                                                                                                    | 013175F                                                                                                    |
| 7-C                                          | Outlet/Limit Sensor (4 Wire)                                                                                                                                                                                                                                                                                                                                                                     | 013932F                                                                                                    | 013932F                                                                                                    | 013932F                                                                                                               | 013932F                                                                                                    | 013932F                                                                                                    |
| 8-C                                          | System Water Sensor 10K                                                                                                                                                                                                                                                                                                                                                                          | 010787F                                                                                                    | 010787F                                                                                                    | 010787F                                                                                                               | 010787F                                                                                                    | 010787F                                                                                                    |
| 9-C                                          | Indirect DHW Sensor 10K                                                                                                                                                                                                                                                                                                                                                                          | 010787F                                                                                                    | 010787F                                                                                                    | 010787F                                                                                                               | 010787F                                                                                                    | 010787F                                                                                                    |
| 10-C<br>11-C                                 | Sensor Outdoor Air B-32                                                                                                                                                                                                                                                                                                                                                                          | 010786F<br>007148F                                                                                         | 010786F<br>007148F                                                                                         | 010786F<br>007148F                                                                                                    | 010786F<br>007148F                                                                                         | 010786F<br>007148F                                                                                         |
| 11-C<br>12-C                                 | Indirect Tank Aquastat Control B-65 Flow Switch                                                                                                                                                                                                                                                                                                                                                  | 007146F<br>007142F                                                                                         | 007146F<br>007142F                                                                                         | 007146F<br>007142F                                                                                                    | 007146F<br>007142F                                                                                         | 007146F<br>007142F                                                                                         |
| 13-C                                         | Flow Switch Paddle (Taco)                                                                                                                                                                                                                                                                                                                                                                        | 010026F                                                                                                    | 010026F                                                                                                    | 010026F                                                                                                               | 010026F                                                                                                    | 010026F                                                                                                    |
| 14-C                                         | Vent Pressure Switch                                                                                                                                                                                                                                                                                                                                                                             | 011862F                                                                                                    | 011862F                                                                                                    | 011760F                                                                                                               | 011862F                                                                                                    | 011760F                                                                                                    |
| 15-C                                         | Fuse 5 Amp (Pump) (Slow Blow)                                                                                                                                                                                                                                                                                                                                                                    | 013972F                                                                                                    | 013972F                                                                                                    | 013972F                                                                                                               | 013972F                                                                                                    | 013972F                                                                                                    |
| J                                            | CONTROL BOX                                                                                                                                                                                                                                                                                                                                                                                      |                                                                                                            |                                                                                                            |                                                                                                                       |                                                                                                            |                                                                                                            |
| 1-J                                          | Control Box Complete                                                                                                                                                                                                                                                                                                                                                                             | N/A                                                                                                        | N/A                                                                                                        | N/A                                                                                                                   | N/A                                                                                                        | N/A                                                                                                        |
| 2-J<br>3-J                                   | Transformer 120/24 100 VA Terminal Block w / Ground Lug                                                                                                                                                                                                                                                                                                                                          | 007494F<br>008523F                                                                                         | 007494F<br>008523F                                                                                         | 007494F<br>008523F                                                                                                    | 007494F<br>008523F                                                                                         | 007494F<br>008523F                                                                                         |
| 4-J                                          | LCD Display PC Board                                                                                                                                                                                                                                                                                                                                                                             | 013939F                                                                                                    | 013939F                                                                                                    | 013939F                                                                                                               | 013939F                                                                                                    | 013939F                                                                                                    |
| 13-J                                         | Touchscreen Display                                                                                                                                                                                                                                                                                                                                                                              | 015878F                                                                                                    | 015878F                                                                                                    | 015878F                                                                                                               | 015878F                                                                                                    | 015878F                                                                                                    |
| 14-J                                         | SD Card Programmed (Not Shown)                                                                                                                                                                                                                                                                                                                                                                   | 015877F                                                                                                    | 015877F                                                                                                    | 015877F                                                                                                               | 015877F                                                                                                    | 015877F                                                                                                    |
| 15-J                                         | Lithium Battery 3V (Not Shown)                                                                                                                                                                                                                                                                                                                                                                   | 015888F                                                                                                    | 015888F                                                                                                    | 015888F                                                                                                               | 015888F                                                                                                    | 015888F                                                                                                    |
| 5-J                                          | Switch/Decal Membrane                                                                                                                                                                                                                                                                                                                                                                            | 013937F                                                                                                    | 013937F                                                                                                    | 013937F                                                                                                               | 013937F                                                                                                    | 013937F                                                                                                    |
| 11-J                                         | Relay DPDT 24V NO                                                                                                                                                                                                                                                                                                                                                                                | 011720F                                                                                                    | 011720F                                                                                                    | 011720F                                                                                                               | 011720F                                                                                                    | 011720F                                                                                                    |
| 12-J<br>6-J                                  | Relay DPDT 120V NO/NC Pump Contactor 120 VAC (Wiring Box)                                                                                                                                                                                                                                                                                                                                        | 013243F<br>007906F                                                                                         | 013243F<br>007906F                                                                                         | 013243F<br>007906F                                                                                                    | 013243F<br>007906F                                                                                         | 013243F<br>007906F                                                                                         |
| 7-J                                          | Rocker Switch                                                                                                                                                                                                                                                                                                                                                                                    | 007900F<br>009493F                                                                                         | 007900F<br>009493F                                                                                         | 007900F<br>009493F                                                                                                    | 007900F<br>009493F                                                                                         | 007900F<br>009493F                                                                                         |
| 8-J                                          | On / Off Shut Down Switch 30 Amp                                                                                                                                                                                                                                                                                                                                                                 | 007380F                                                                                                    | 007380F                                                                                                    | 007380F                                                                                                               | 007380F                                                                                                    | 007380F                                                                                                    |
| 9-J                                          | Indicator Lamp LED                                                                                                                                                                                                                                                                                                                                                                               | 011848F                                                                                                    | 011848F                                                                                                    | 011848F                                                                                                               | 011848F                                                                                                    | 011848F                                                                                                    |
| 10 <b>-</b> J                                | PC Board Adapter Status Lights Wiring                                                                                                                                                                                                                                                                                                                                                            | 014712F                                                                                                    | 014712F                                                                                                    | 014712F                                                                                                               | 014712F                                                                                                    | 014712F                                                                                                    |
| 16-J                                         | Reset Switch for Touchscreen                                                                                                                                                                                                                                                                                                                                                                     | 015879F                                                                                                    | 015879F                                                                                                    | 015879F                                                                                                               | 015879F                                                                                                    | 015879F                                                                                                    |
| <b>F</b><br>1-F                              | FAN Blower Combustion Air                                                                                                                                                                                                                                                                                                                                                                        | 014556F                                                                                                    | 014556F                                                                                                    | 014556F                                                                                                               | 014556F                                                                                                    | 011765F                                                                                                    |
| 2-F                                          | Blower Gasket                                                                                                                                                                                                                                                                                                                                                                                    | 014556F<br>011885F                                                                                         | 014556F<br>011885F                                                                                         | 014556F<br>011885F                                                                                                    | 014556F<br>011885F                                                                                         | 011765F<br>011885F                                                                                         |
| 3-F                                          | Adapter Gasket                                                                                                                                                                                                                                                                                                                                                                                   | 011886F                                                                                                    | 011886F                                                                                                    | 011886F                                                                                                               | 011886F                                                                                                    | N/A                                                                                                        |
| 4-F                                          | Adapter Plate                                                                                                                                                                                                                                                                                                                                                                                    | 011887F                                                                                                    | 011887F                                                                                                    | 011887F                                                                                                               | 011887F                                                                                                    | N/A                                                                                                        |
| 5-F                                          | Plenum Assembly                                                                                                                                                                                                                                                                                                                                                                                  | 011863F                                                                                                    | 011863F                                                                                                    | 011863F                                                                                                               | 011863F                                                                                                    | 011864F                                                                                                    |
| 6-F                                          | Air Shutter                                                                                                                                                                                                                                                                                                                                                                                      | 011875F                                                                                                    | 011875F                                                                                                    | 011875F                                                                                                               | 011875F                                                                                                    | 011876F                                                                                                    |
| 7-F                                          | Hose Duct 6"                                                                                                                                                                                                                                                                                                                                                                                     | 007420F                                                                                                    | 007420F                                                                                                    | 007420F                                                                                                               | 007420F                                                                                                    | N/A                                                                                                        |
| 8-F<br><b>G</b>                              | Screen Intake Vent Cap  GAS TRAIN                                                                                                                                                                                                                                                                                                                                                                | 007162F                                                                                                    | 007162F                                                                                                    | 007162F                                                                                                               | 011865F                                                                                                    | 011865F                                                                                                    |
| 1-G                                          | Valve Gas Modulating 120V (Dungs) Natural Gas                                                                                                                                                                                                                                                                                                                                                    | 013200F                                                                                                    | 013200F                                                                                                    | 013200F                                                                                                               | 013200F                                                                                                    | 014415F                                                                                                    |
|                                              | Valve Gas Modulating 120V (Dungs) Propane Gas                                                                                                                                                                                                                                                                                                                                                    | 013200F                                                                                                    | 013200F                                                                                                    | 013200F                                                                                                               | 013200F                                                                                                    | 013200F                                                                                                    |
| 2-G                                          | Valve Coil 120V Nat                                                                                                                                                                                                                                                                                                                                                                              | 013201F                                                                                                    | 013201F                                                                                                    | 013201F                                                                                                               | 013201F                                                                                                    | 014693F                                                                                                    |
|                                              | Valve Coil 120V Pro                                                                                                                                                                                                                                                                                                                                                                              | 013201F                                                                                                    | 013201F                                                                                                    | 013201F                                                                                                               | 013201F                                                                                                    | 013201F                                                                                                    |
| 3-G                                          | Inlet Gas Filter Natural Gas                                                                                                                                                                                                                                                                                                                                                                     | 012294F                                                                                                    | 012294F                                                                                                    | 012294F                                                                                                               | 012294F                                                                                                    | 012295F                                                                                                    |
| 1 <sub>4 G</sub>                             | Inlet Gas Filter Propane Gas                                                                                                                                                                                                                                                                                                                                                                     | 012294F                                                                                                    | 012294F                                                                                                    | 012294F                                                                                                               | 012294F                                                                                                    | 012294F                                                                                                    |
| 4-G<br>5-G                                   | Swirler O Rings (Includes Gas Valve and Adapter O Rings)                                                                                                                                                                                                                                                                                                                                         | 011888F<br>012440F                                                                                         | 011888F<br>012440F                                                                                         | 011888F<br>012440F                                                                                                    | 011888F<br>012440F                                                                                         | 011889F<br>012440F                                                                                         |
| 6-G                                          | Adapter Gas Valve 1" Inlet (Includes O Rings)                                                                                                                                                                                                                                                                                                                                                    | 011915F                                                                                                    | 011915F                                                                                                    | 011915F                                                                                                               | 011915F                                                                                                    | 011915F                                                                                                    |
|                                              | Adapter Gas Valve 1-1/4" Inlet (Includes O Rings)                                                                                                                                                                                                                                                                                                                                                |                                                                                                            |                                                                                                            | 011916F                                                                                                               | 011916F                                                                                                    |                                                                                                            |
|                                              | Adapter Gas Valve 2" Inlet (Includes O Rings)                                                                                                                                                                                                                                                                                                                                                    |                                                                                                            |                                                                                                            |                                                                                                                       |                                                                                                            | 011917F                                                                                                    |
| 7-G                                          | Adapter Gas Valve Outlet w/Shutter (Includes O Ring) Natural                                                                                                                                                                                                                                                                                                                                     | 013206F                                                                                                    | 013206F                                                                                                    | 013206F                                                                                                               | 013206F                                                                                                    | 014557F                                                                                                    |
|                                              | Adapter Gas Valve Outlet w/Shutter (Includes O Ring) Propane                                                                                                                                                                                                                                                                                                                                     | 013206F                                                                                                    | 013206F                                                                                                    | 013206F                                                                                                               | 013206F                                                                                                    | 013206F                                                                                                    |
| 8-G                                          |                                                                                                                                                                                                                                                                                                                                                                                                  | 012298F                                                                                                    | 012298F                                                                                                    | 012298F<br>012304F                                                                                                    | 012298F                                                                                                    | 012298F                                                                                                    |
|                                              | Adapter Swirl Plate                                                                                                                                                                                                                                                                                                                                                                              | 1 0400045                                                                                                  |                                                                                                            | 1 UTZ3U4F                                                                                                             | 014467F                                                                                                    | 014467F                                                                                                    |
| 9-G                                          | Nozzle Natural Gas                                                                                                                                                                                                                                                                                                                                                                               | 012304F                                                                                                    | 012304F                                                                                                    |                                                                                                                       | 012304E                                                                                                    |                                                                                                            |
|                                              | Nozzle Natural Gas<br>Nozzle Propane Gas                                                                                                                                                                                                                                                                                                                                                         | 012304F                                                                                                    | 012304F                                                                                                    | 012304F                                                                                                               | 012304F<br>011769F                                                                                         | 012304F<br>011769F                                                                                         |
| 10-G<br>11-G                                 | Nozzle Natural Gas                                                                                                                                                                                                                                                                                                                                                                               |                                                                                                            |                                                                                                            |                                                                                                                       | 012304F<br>011769F<br>007423F                                                                              | 012304F<br>011769F<br>007423F                                                                              |
| 10-G                                         | Nozzle Natural Gas<br>Nozzle Propane Gas<br>Valve Gas Ball (WOG)                                                                                                                                                                                                                                                                                                                                 | 012304F<br>011769F                                                                                         | 012304F<br>011769F                                                                                         | 012304F<br>011769F                                                                                                    | 011769F                                                                                                    | 011769F                                                                                                    |
| 10-G<br>11-G<br>19-G<br>12-G                 | Nozzle Natural Gas Nozzle Propane Gas Valve Gas Ball (WOG) Bleedle Valve 1/8 MPT Bleedle Valve G-1/8 Motorized Safety Shut Off Valve M-1(Optional)                                                                                                                                                                                                                                               | 012304F<br>011769F<br>007423F<br>015400F<br>011908F                                                        | 012304F<br>011769F<br>007423F<br>015400F<br>011908F                                                        | 012304F<br>011769F<br>007423F<br>015400F<br>011908F                                                                   | 011769F<br>007423F<br>015400F<br>011908F                                                                   | 011769F<br>007423F<br>015400F<br>011908F                                                                   |
| 10-G<br>11-G<br>19-G                         | Nozzle Natural Gas Nozzle Propane Gas Valve Gas Ball (WOG) Bleedle Valve 1/8 MPT Bleedle Valve G-1/8 Motorized Safety Shut Off Valve M-1(Optional) Gas Valve Body M1 Nat (Optional)                                                                                                                                                                                                              | 012304F<br>011769F<br>007423F<br>015400F<br>011908F<br>014014F                                             | 012304F<br>011769F<br>007423F<br>015400F<br>011908F<br>014014F                                             | 012304F<br>011769F<br>007423F<br>015400F<br>011908F<br>014015F                                                        | 011769F<br>007423F<br>015400F<br>011908F<br>014015F                                                        | 011769F<br>007423F<br>015400F<br>011908F<br>014558F                                                        |
| 10-G<br>11-G<br>19-G<br>12-G<br>13-G         | Nozzle Natural Gas Nozzle Propane Gas Valve Gas Ball (WOG) Bleedle Valve 1/8 MPT Bleedle Valve G-1/8 Motorized Safety Shut Off Valve M-1(Optional) Gas Valve Body M1 Nat (Optional) Gas Valve Body M1 Pro (Optional)                                                                                                                                                                             | 012304F<br>011769F<br>007423F<br>015400F<br>011908F<br>014014F<br>014014F                                  | 012304F<br>011769F<br>007423F<br>015400F<br>011908F<br>014014F<br>014014F                                  | 012304F<br>011769F<br>007423F<br>015400F<br>011908F<br>014015F<br>014014F                                             | 011769F<br>007423F<br>015400F<br>011908F<br>014015F<br>014014F                                             | 011769F<br>007423F<br>015400F<br>011908F<br>014558F<br>014014F                                             |
| 10-G<br>11-G<br>19-G<br>12-G                 | Nozzle Natural Gas Nozzle Propane Gas Valve Gas Ball (WOG) Bleedle Valve 1/8 MPT Bleedle Valve G-1/8 Motorized Safety Shut Off Valve M-1(Optional) Gas Valve Body M1 Nat (Optional) Gas Valve Body M1 Pro (Optional) Solenoid Safety Shut Off Valve M-10 Nat (Optional)                                                                                                                          | 012304F<br>011769F<br>007423F<br>015400F<br>011908F<br>014014F<br>014014F<br>011909F                       | 012304F<br>011769F<br>007423F<br>015400F<br>011908F<br>014014F<br>014014F<br>011909F                       | 012304F<br>011769F<br>007423F<br>015400F<br>011908F<br>014015F<br>014014F<br>011910F                                  | 011769F<br>007423F<br>015400F<br>011908F<br>014015F<br>014014F<br>011910F                                  | 011769F<br>007423F<br>015400F<br>011908F<br>014558F<br>014014F<br>011911F                                  |
| 10-G<br>11-G<br>19-G<br>12-G<br>13-G         | Nozzle Natural Gas Nozzle Propane Gas Valve Gas Ball (WOG) Bleedle Valve 1/8 MPT Bleedle Valve G-1/8 Motorized Safety Shut Off Valve M-1(Optional) Gas Valve Body M1 Nat (Optional) Gas Valve Body M1 Pro (Optional) Solenoid Safety Shut Off Valve M-10 Nat (Optional) Solenoid Safety Shut Off Valve M-10 Pro (Optional)                                                                       | 012304F<br>011769F<br>007423F<br>015400F<br>011908F<br>014014F<br>014014F<br>011909F                       | 012304F<br>011769F<br>007423F<br>015400F<br>011908F<br>014014F<br>014014F<br>011909F<br>011909F            | 012304F<br>011769F<br>007423F<br>015400F<br>011908F<br>014015F<br>014014F<br>011910F<br>011909F                       | 011769F<br>007423F<br>015400F<br>011908F<br>014015F<br>014014F<br>011910F<br>011909F                       | 011769F<br>007423F<br>015400F<br>011908F<br>014558F<br>014014F<br>011911F<br>011909F                       |
| 10-G<br>11-G<br>19-G<br>12-G<br>13-G         | Nozzle Natural Gas Nozzle Propane Gas Valve Gas Ball (WOG) Bleedle Valve 1/8 MPT Bleedle Valve G-1/8 Motorized Safety Shut Off Valve M-1(Optional) Gas Valve Body M1 Nat (Optional) Gas Valve Body M1 Pro (Optional) Solenoid Safety Shut Off Valve M-10 Nat (Optional) Solenoid Safety Shut Off Valve M-10 Pro (Optional) Vent Valve Gas M-15 Nat (Optional)                                    | 012304F<br>011769F<br>007423F<br>015400F<br>011908F<br>014014F<br>014014F<br>011909F<br>011909F<br>011913F | 012304F<br>011769F<br>007423F<br>015400F<br>011908F<br>014014F<br>014014F<br>011909F<br>011909F<br>011913F | 012304F<br>011769F<br>007423F<br>015400F<br>011908F<br>014015F<br>014014F<br>011910F<br>011909F<br>011914F            | 011769F<br>007423F<br>015400F<br>011908F<br>014015F<br>014014F<br>011910F<br>011909F<br>011914F            | 011769F<br>007423F<br>015400F<br>011908F<br>014558F<br>014014F<br>011911F<br>011909F<br>011914F            |
| 10-G<br>11-G<br>19-G<br>12-G<br>13-G         | Nozzle Natural Gas Nozzle Propane Gas Valve Gas Ball (WOG) Bleedle Valve 1/8 MPT Bleedle Valve G-1/8 Motorized Safety Shut Off Valve M-1(Optional) Gas Valve Body M1 Nat (Optional) Gas Valve Body M1 Pro (Optional) Solenoid Safety Shut Off Valve M-10 Nat (Optional) Solenoid Safety Shut Off Valve M-10 Pro (Optional)                                                                       | 012304F<br>011769F<br>007423F<br>015400F<br>011908F<br>014014F<br>014014F<br>011909F                       | 012304F<br>011769F<br>007423F<br>015400F<br>011908F<br>014014F<br>014014F<br>011909F<br>011909F            | 012304F<br>011769F<br>007423F<br>015400F<br>011908F<br>014015F<br>014014F<br>011910F<br>011909F                       | 011769F<br>007423F<br>015400F<br>011908F<br>014015F<br>014014F<br>011910F<br>011909F                       | 011769F<br>007423F<br>015400F<br>011908F<br>014558F<br>014014F<br>011911F<br>011909F                       |
| 10-G<br>11-G<br>19-G<br>12-G<br>13-G<br>14-G | Nozzle Natural Gas Nozzle Propane Gas Valve Gas Ball (WOG) Bleedle Valve 1/8 MPT Bleedle Valve G-1/8 Motorized Safety Shut Off Valve M-1(Optional) Gas Valve Body M1 Nat (Optional) Gas Valve Body M1 Pro (Optional) Solenoid Safety Shut Off Valve M-10 Nat (Optional) Solenoid Safety Shut Off Valve M-10 Pro (Optional) Vent Valve Gas M-15 Nat (Optional) Vent Valve Gas M-15 Pro (Optional) | 012304F<br>011769F<br>007423F<br>015400F<br>011908F<br>014014F<br>014014F<br>011909F<br>011909F<br>011913F | 012304F<br>011769F<br>007423F<br>015400F<br>011908F<br>014014F<br>014014F<br>011909F<br>011909F<br>011913F | 012304F<br>011769F<br>007423F<br>015400F<br>011908F<br>014015F<br>014014F<br>011910F<br>011909F<br>011914F<br>011913F | 011769F<br>007423F<br>015400F<br>011908F<br>014015F<br>014014F<br>011910F<br>011909F<br>011914F<br>011913F | 011769F<br>007423F<br>015400F<br>011908F<br>014558F<br>014014F<br>011911F<br>011909F<br>011914F<br>011913F |