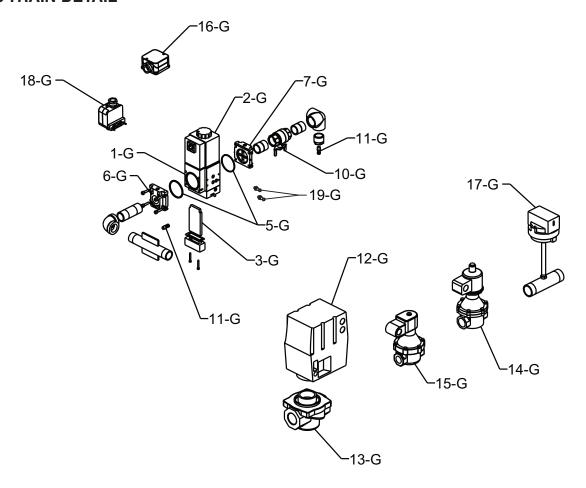

# **GAS TRAIN DETAIL**

### **MODEL 2004A**

| CALL                                         | DESCRIPTION                                                                                                                                                                                                                                                                                                                                                                                      | 5044                                                                                                       | 7544                                                                                                       | 44044                                                                                                                 | 45044                                                                                                      | 20044                                                                                                      |
|----------------------------------------------|--------------------------------------------------------------------------------------------------------------------------------------------------------------------------------------------------------------------------------------------------------------------------------------------------------------------------------------------------------------------------------------------------|------------------------------------------------------------------------------------------------------------|------------------------------------------------------------------------------------------------------------|-----------------------------------------------------------------------------------------------------------------------|------------------------------------------------------------------------------------------------------------|------------------------------------------------------------------------------------------------------------|
| OUT<br>B                                     | DESCRIPTION BURNER ASSEMBLY                                                                                                                                                                                                                                                                                                                                                                      | 504A                                                                                                       | 754A                                                                                                       | 1104A                                                                                                                 | 1504A                                                                                                      | 2004A                                                                                                      |
| 1-B                                          | Adapter Assembly                                                                                                                                                                                                                                                                                                                                                                                 | 011749F                                                                                                    | 011749F                                                                                                    | 011749F                                                                                                               | 011749F                                                                                                    | 011750F                                                                                                    |
| 2-B                                          | Adapter Gaskets and Heat Shield                                                                                                                                                                                                                                                                                                                                                                  | 011751F                                                                                                    | 011751F                                                                                                    | 011751F                                                                                                               | 011751F                                                                                                    | 011751F                                                                                                    |
| 3-B                                          | Flame Sensor Probe                                                                                                                                                                                                                                                                                                                                                                               | 011752F                                                                                                    | 011752F                                                                                                    | 011752F                                                                                                               | 011752F                                                                                                    | 011752F                                                                                                    |
| 4-B                                          | Igniter                                                                                                                                                                                                                                                                                                                                                                                          | 007400F                                                                                                    | 007400F                                                                                                    | 007400F                                                                                                               | 007400F                                                                                                    | 007400F                                                                                                    |
| 5-B<br>C                                     | Burner CONTROLS                                                                                                                                                                                                                                                                                                                                                                                  | 011753F                                                                                                    | 011754F                                                                                                    | 011754F                                                                                                               | 011755F                                                                                                    | 011756F                                                                                                    |
| 1-C                                          | Auto Reset Adjustable High Limit 240F Max                                                                                                                                                                                                                                                                                                                                                        | 007141F                                                                                                    | 007141F                                                                                                    | 007141F                                                                                                               | 007141F                                                                                                    | 007141F                                                                                                    |
| "                                            | Auto Reset Adjustable High Limit 200F Max                                                                                                                                                                                                                                                                                                                                                        | 012546F                                                                                                    | 012546F                                                                                                    | 012546F                                                                                                               | 012546F                                                                                                    | 012546F                                                                                                    |
|                                              | Auto Reset Adjustable High Limit 180F Max                                                                                                                                                                                                                                                                                                                                                        | 006445F                                                                                                    | 006445F                                                                                                    | 006445F                                                                                                               | 006445F                                                                                                    | 006445F                                                                                                    |
| 2-C                                          | Manual Reset Adjustable High Limit 240F                                                                                                                                                                                                                                                                                                                                                          | 007144F                                                                                                    | 007144F                                                                                                    | 007144F                                                                                                               | 007144F                                                                                                    | 007144F                                                                                                    |
|                                              | Manual Reset Adjustable High Limit 200F                                                                                                                                                                                                                                                                                                                                                          | 008081F                                                                                                    | 008081F                                                                                                    | 008081F                                                                                                               | 008081F                                                                                                    | 008081F                                                                                                    |
|                                              | Manual Reset Adjustable High Limit 180F                                                                                                                                                                                                                                                                                                                                                          | 009554F                                                                                                    | 009554F                                                                                                    | 009554F                                                                                                               | 009554F                                                                                                    | 009554F                                                                                                    |
| 3-C                                          | PIM (Platform Ignition Module) Multi Try PIM (Platform Ignition Module) Single Try CSD-1                                                                                                                                                                                                                                                                                                         | 014324F<br>014325F                                                                                         | 014324F<br>014325F                                                                                         | 014324F<br>014325F                                                                                                    | 014324F<br>014325F                                                                                         | 014324F<br>014325F                                                                                         |
| 4-C                                          | Fuse 5 Amp (Fast Acting)                                                                                                                                                                                                                                                                                                                                                                         | 0143231<br>013971F                                                                                         | 0143231<br>013971F                                                                                         | 0143231<br>013971F                                                                                                    | 0143231<br>013971F                                                                                         | 0143231<br>013971F                                                                                         |
| 5-C                                          | PC Board VERSA IC                                                                                                                                                                                                                                                                                                                                                                                | 013935F                                                                                                    | 013935F                                                                                                    | 013935F                                                                                                               | 013935F                                                                                                    | 013935F                                                                                                    |
| 6-C                                          | Inlet Sensor (2 Wire)                                                                                                                                                                                                                                                                                                                                                                            | 013175F                                                                                                    | 013175F                                                                                                    | 013175F                                                                                                               | 013175F                                                                                                    | 013175F                                                                                                    |
| 7-C                                          | Outlet/Limit Sensor (4 Wire)                                                                                                                                                                                                                                                                                                                                                                     | 013932F                                                                                                    | 013932F                                                                                                    | 013932F                                                                                                               | 013932F                                                                                                    | 013932F                                                                                                    |
| 8-C                                          | System Water Sensor 10K                                                                                                                                                                                                                                                                                                                                                                          | 010787F                                                                                                    | 010787F                                                                                                    | 010787F                                                                                                               | 010787F                                                                                                    | 010787F                                                                                                    |
| 9-C                                          | Indirect DHW Sensor 10K                                                                                                                                                                                                                                                                                                                                                                          | 010787F                                                                                                    | 010787F                                                                                                    | 010787F                                                                                                               | 010787F                                                                                                    | 010787F                                                                                                    |
| 10-C<br>11-C                                 | Sensor Outdoor Air B-32                                                                                                                                                                                                                                                                                                                                                                          | 010786F<br>007148F                                                                                         | 010786F<br>007148F                                                                                         | 010786F<br>007148F                                                                                                    | 010786F<br>007148F                                                                                         | 010786F<br>007148F                                                                                         |
| 11-C<br>12-C                                 | Indirect Tank Aquastat Control B-65 Flow Switch                                                                                                                                                                                                                                                                                                                                                  | 007146F<br>007142F                                                                                         | 007146F<br>007142F                                                                                         | 007146F<br>007142F                                                                                                    | 007146F<br>007142F                                                                                         | 007146F<br>007142F                                                                                         |
| 13-C                                         | Flow Switch Paddle (Taco)                                                                                                                                                                                                                                                                                                                                                                        | 010026F                                                                                                    | 010026F                                                                                                    | 010026F                                                                                                               | 010026F                                                                                                    | 010026F                                                                                                    |
| 14-C                                         | Vent Pressure Switch                                                                                                                                                                                                                                                                                                                                                                             | 011862F                                                                                                    | 011862F                                                                                                    | 011760F                                                                                                               | 011862F                                                                                                    | 011760F                                                                                                    |
| 15-C                                         | Fuse 5 Amp (Pump) (Slow Blow)                                                                                                                                                                                                                                                                                                                                                                    | 013972F                                                                                                    | 013972F                                                                                                    | 013972F                                                                                                               | 013972F                                                                                                    | 013972F                                                                                                    |
| J                                            | CONTROL BOX                                                                                                                                                                                                                                                                                                                                                                                      |                                                                                                            |                                                                                                            |                                                                                                                       |                                                                                                            |                                                                                                            |
| 1-J                                          | Control Box Complete                                                                                                                                                                                                                                                                                                                                                                             | N/A                                                                                                        | N/A                                                                                                        | N/A                                                                                                                   | N/A                                                                                                        | N/A                                                                                                        |
| 2-J<br>3-J                                   | Transformer 120/24 100 VA Terminal Block w / Ground Lug                                                                                                                                                                                                                                                                                                                                          | 007494F<br>008523F                                                                                         | 007494F<br>008523F                                                                                         | 007494F<br>008523F                                                                                                    | 007494F<br>008523F                                                                                         | 007494F<br>008523F                                                                                         |
| 4-J                                          | LCD Display PC Board                                                                                                                                                                                                                                                                                                                                                                             | 013939F                                                                                                    | 013939F                                                                                                    | 013939F                                                                                                               | 013939F                                                                                                    | 013939F                                                                                                    |
| 13-J                                         | Touchscreen Display                                                                                                                                                                                                                                                                                                                                                                              | 015878F                                                                                                    | 015878F                                                                                                    | 015878F                                                                                                               | 015878F                                                                                                    | 015878F                                                                                                    |
| 14-J                                         | SD Card Programmed (Not Shown)                                                                                                                                                                                                                                                                                                                                                                   | 015877F                                                                                                    | 015877F                                                                                                    | 015877F                                                                                                               | 015877F                                                                                                    | 015877F                                                                                                    |
| 15-J                                         | Lithium Battery 3V (Not Shown)                                                                                                                                                                                                                                                                                                                                                                   | 015888F                                                                                                    | 015888F                                                                                                    | 015888F                                                                                                               | 015888F                                                                                                    | 015888F                                                                                                    |
| 5-J                                          | Switch/Decal Membrane                                                                                                                                                                                                                                                                                                                                                                            | 013937F                                                                                                    | 013937F                                                                                                    | 013937F                                                                                                               | 013937F                                                                                                    | 013937F                                                                                                    |
| 11-J                                         | Relay DPDT 24V NO                                                                                                                                                                                                                                                                                                                                                                                | 011720F                                                                                                    | 011720F                                                                                                    | 011720F                                                                                                               | 011720F                                                                                                    | 011720F                                                                                                    |
| 12-J<br>6-J                                  | Relay DPDT 120V NO/NC Pump Contactor 120 VAC (Wiring Box)                                                                                                                                                                                                                                                                                                                                        | 013243F<br>007906F                                                                                         | 013243F<br>007906F                                                                                         | 013243F<br>007906F                                                                                                    | 013243F<br>007906F                                                                                         | 013243F<br>007906F                                                                                         |
| 7-J                                          | Rocker Switch                                                                                                                                                                                                                                                                                                                                                                                    | 007900F<br>009493F                                                                                         | 007900F<br>009493F                                                                                         | 007900F<br>009493F                                                                                                    | 007900F<br>009493F                                                                                         | 007900F<br>009493F                                                                                         |
| 8-J                                          | On / Off Shut Down Switch 30 Amp                                                                                                                                                                                                                                                                                                                                                                 | 007380F                                                                                                    | 007380F                                                                                                    | 007380F                                                                                                               | 007380F                                                                                                    | 007380F                                                                                                    |
| 9-J                                          | Indicator Lamp LED                                                                                                                                                                                                                                                                                                                                                                               | 011848F                                                                                                    | 011848F                                                                                                    | 011848F                                                                                                               | 011848F                                                                                                    | 011848F                                                                                                    |
| 10 <b>-</b> J                                | PC Board Adapter Status Lights Wiring                                                                                                                                                                                                                                                                                                                                                            | 014712F                                                                                                    | 014712F                                                                                                    | 014712F                                                                                                               | 014712F                                                                                                    | 014712F                                                                                                    |
| 16-J                                         | Reset Switch for Touchscreen                                                                                                                                                                                                                                                                                                                                                                     | 015879F                                                                                                    | 015879F                                                                                                    | 015879F                                                                                                               | 015879F                                                                                                    | 015879F                                                                                                    |
| <b>F</b><br>1-F                              | FAN Blower Combustion Air                                                                                                                                                                                                                                                                                                                                                                        | 014556F                                                                                                    | 014556F                                                                                                    | 014556F                                                                                                               | 014556F                                                                                                    | 011765F                                                                                                    |
| 2-F                                          | Blower Gasket                                                                                                                                                                                                                                                                                                                                                                                    | 014556F<br>011885F                                                                                         | 014556F<br>011885F                                                                                         | 014556F<br>011885F                                                                                                    | 014556F<br>011885F                                                                                         | 011765F<br>011885F                                                                                         |
| 3-F                                          | Adapter Gasket                                                                                                                                                                                                                                                                                                                                                                                   | 011886F                                                                                                    | 011886F                                                                                                    | 011886F                                                                                                               | 011886F                                                                                                    | N/A                                                                                                        |
| 4-F                                          | Adapter Plate                                                                                                                                                                                                                                                                                                                                                                                    | 011887F                                                                                                    | 011887F                                                                                                    | 011887F                                                                                                               | 011887F                                                                                                    | N/A                                                                                                        |
| 5-F                                          | Plenum Assembly                                                                                                                                                                                                                                                                                                                                                                                  | 011863F                                                                                                    | 011863F                                                                                                    | 011863F                                                                                                               | 011863F                                                                                                    | 011864F                                                                                                    |
| 6-F                                          | Air Shutter                                                                                                                                                                                                                                                                                                                                                                                      | 011875F                                                                                                    | 011875F                                                                                                    | 011875F                                                                                                               | 011875F                                                                                                    | 011876F                                                                                                    |
| 7-F                                          | Hose Duct 6"                                                                                                                                                                                                                                                                                                                                                                                     | 007420F                                                                                                    | 007420F                                                                                                    | 007420F                                                                                                               | 007420F                                                                                                    | N/A                                                                                                        |
| 8-F<br><b>G</b>                              | Screen Intake Vent Cap  GAS TRAIN                                                                                                                                                                                                                                                                                                                                                                | 007162F                                                                                                    | 007162F                                                                                                    | 007162F                                                                                                               | 011865F                                                                                                    | 011865F                                                                                                    |
| 1-G                                          | Valve Gas Modulating 120V (Dungs) Natural Gas                                                                                                                                                                                                                                                                                                                                                    | 013200F                                                                                                    | 013200F                                                                                                    | 013200F                                                                                                               | 013200F                                                                                                    | 014415F                                                                                                    |
|                                              | Valve Gas Modulating 120V (Dungs) Propane Gas                                                                                                                                                                                                                                                                                                                                                    | 013200F                                                                                                    | 013200F                                                                                                    | 013200F                                                                                                               | 013200F                                                                                                    | 013200F                                                                                                    |
| 2-G                                          | Valve Coil 120V Nat                                                                                                                                                                                                                                                                                                                                                                              | 013201F                                                                                                    | 013201F                                                                                                    | 013201F                                                                                                               | 013201F                                                                                                    | 014693F                                                                                                    |
|                                              | Valve Coil 120V Pro                                                                                                                                                                                                                                                                                                                                                                              | 013201F                                                                                                    | 013201F                                                                                                    | 013201F                                                                                                               | 013201F                                                                                                    | 013201F                                                                                                    |
| 3-G                                          | Inlet Gas Filter Natural Gas                                                                                                                                                                                                                                                                                                                                                                     | 012294F                                                                                                    | 012294F                                                                                                    | 012294F                                                                                                               | 012294F                                                                                                    | 012295F                                                                                                    |
| 1 <sub>4 G</sub>                             | Inlet Gas Filter Propane Gas                                                                                                                                                                                                                                                                                                                                                                     | 012294F                                                                                                    | 012294F                                                                                                    | 012294F                                                                                                               | 012294F                                                                                                    | 012294F                                                                                                    |
| 4-G<br>5-G                                   | Swirler O Rings (Includes Gas Valve and Adapter O Rings)                                                                                                                                                                                                                                                                                                                                         | 011888F<br>012440F                                                                                         | 011888F<br>012440F                                                                                         | 011888F<br>012440F                                                                                                    | 011888F<br>012440F                                                                                         | 011889F<br>012440F                                                                                         |
| 6-G                                          | Adapter Gas Valve 1" Inlet (Includes O Rings)                                                                                                                                                                                                                                                                                                                                                    | 011915F                                                                                                    | 011915F                                                                                                    | 011915F                                                                                                               | 011915F                                                                                                    | 011915F                                                                                                    |
|                                              | Adapter Gas Valve 1-1/4" Inlet (Includes O Rings)                                                                                                                                                                                                                                                                                                                                                |                                                                                                            |                                                                                                            | 011916F                                                                                                               | 011916F                                                                                                    |                                                                                                            |
|                                              | Adapter Gas Valve 2" Inlet (Includes O Rings)                                                                                                                                                                                                                                                                                                                                                    |                                                                                                            |                                                                                                            |                                                                                                                       |                                                                                                            | 011917F                                                                                                    |
| 7-G                                          | Adapter Gas Valve Outlet w/Shutter (Includes O Ring) Natural                                                                                                                                                                                                                                                                                                                                     | 013206F                                                                                                    | 013206F                                                                                                    | 013206F                                                                                                               | 013206F                                                                                                    | 014557F                                                                                                    |
|                                              | Adapter Gas Valve Outlet w/Shutter (Includes O Ring) Propane                                                                                                                                                                                                                                                                                                                                     | 013206F                                                                                                    | 013206F                                                                                                    | 013206F                                                                                                               | 013206F                                                                                                    | 013206F                                                                                                    |
| 8-G                                          |                                                                                                                                                                                                                                                                                                                                                                                                  | 012298F                                                                                                    | 012298F                                                                                                    | 012298F<br>012304F                                                                                                    | 012298F                                                                                                    | 012298F                                                                                                    |
|                                              | Adapter Swirl Plate                                                                                                                                                                                                                                                                                                                                                                              | 1 0400045                                                                                                  |                                                                                                            | 1 UTZ3U4F                                                                                                             | 014467F                                                                                                    | 014467F                                                                                                    |
| 9-G                                          | Nozzle Natural Gas                                                                                                                                                                                                                                                                                                                                                                               | 012304F                                                                                                    | 012304F                                                                                                    |                                                                                                                       | 012304E                                                                                                    |                                                                                                            |
|                                              | Nozzle Natural Gas<br>Nozzle Propane Gas                                                                                                                                                                                                                                                                                                                                                         | 012304F                                                                                                    | 012304F                                                                                                    | 012304F                                                                                                               | 012304F<br>011769F                                                                                         | 012304F<br>011769F                                                                                         |
| 10-G<br>11-G                                 | Nozzle Natural Gas                                                                                                                                                                                                                                                                                                                                                                               |                                                                                                            |                                                                                                            |                                                                                                                       | 012304F<br>011769F<br>007423F                                                                              | 012304F<br>011769F<br>007423F                                                                              |
| 10-G                                         | Nozzle Natural Gas<br>Nozzle Propane Gas<br>Valve Gas Ball (WOG)                                                                                                                                                                                                                                                                                                                                 | 012304F<br>011769F                                                                                         | 012304F<br>011769F                                                                                         | 012304F<br>011769F                                                                                                    | 011769F                                                                                                    | 011769F                                                                                                    |
| 10-G<br>11-G<br>19-G<br>12-G                 | Nozzle Natural Gas Nozzle Propane Gas Valve Gas Ball (WOG) Bleedle Valve 1/8 MPT Bleedle Valve G-1/8 Motorized Safety Shut Off Valve M-1(Optional)                                                                                                                                                                                                                                               | 012304F<br>011769F<br>007423F<br>015400F<br>011908F                                                        | 012304F<br>011769F<br>007423F<br>015400F<br>011908F                                                        | 012304F<br>011769F<br>007423F<br>015400F<br>011908F                                                                   | 011769F<br>007423F<br>015400F<br>011908F                                                                   | 011769F<br>007423F<br>015400F<br>011908F                                                                   |
| 10-G<br>11-G<br>19-G                         | Nozzle Natural Gas Nozzle Propane Gas Valve Gas Ball (WOG) Bleedle Valve 1/8 MPT Bleedle Valve G-1/8 Motorized Safety Shut Off Valve M-1(Optional) Gas Valve Body M1 Nat (Optional)                                                                                                                                                                                                              | 012304F<br>011769F<br>007423F<br>015400F<br>011908F<br>014014F                                             | 012304F<br>011769F<br>007423F<br>015400F<br>011908F<br>014014F                                             | 012304F<br>011769F<br>007423F<br>015400F<br>011908F<br>014015F                                                        | 011769F<br>007423F<br>015400F<br>011908F<br>014015F                                                        | 011769F<br>007423F<br>015400F<br>011908F<br>014558F                                                        |
| 10-G<br>11-G<br>19-G<br>12-G<br>13-G         | Nozzle Natural Gas Nozzle Propane Gas Valve Gas Ball (WOG) Bleedle Valve 1/8 MPT Bleedle Valve G-1/8 Motorized Safety Shut Off Valve M-1(Optional) Gas Valve Body M1 Nat (Optional) Gas Valve Body M1 Pro (Optional)                                                                                                                                                                             | 012304F<br>011769F<br>007423F<br>015400F<br>011908F<br>014014F<br>014014F                                  | 012304F<br>011769F<br>007423F<br>015400F<br>011908F<br>014014F<br>014014F                                  | 012304F<br>011769F<br>007423F<br>015400F<br>011908F<br>014015F<br>014014F                                             | 011769F<br>007423F<br>015400F<br>011908F<br>014015F<br>014014F                                             | 011769F<br>007423F<br>015400F<br>011908F<br>014558F<br>014014F                                             |
| 10-G<br>11-G<br>19-G<br>12-G                 | Nozzle Natural Gas Nozzle Propane Gas Valve Gas Ball (WOG) Bleedle Valve 1/8 MPT Bleedle Valve G-1/8 Motorized Safety Shut Off Valve M-1(Optional) Gas Valve Body M1 Nat (Optional) Gas Valve Body M1 Pro (Optional) Solenoid Safety Shut Off Valve M-10 Nat (Optional)                                                                                                                          | 012304F<br>011769F<br>007423F<br>015400F<br>011908F<br>014014F<br>014014F<br>011909F                       | 012304F<br>011769F<br>007423F<br>015400F<br>011908F<br>014014F<br>014014F<br>011909F                       | 012304F<br>011769F<br>007423F<br>015400F<br>011908F<br>014015F<br>014014F<br>011910F                                  | 011769F<br>007423F<br>015400F<br>011908F<br>014015F<br>014014F<br>011910F                                  | 011769F<br>007423F<br>015400F<br>011908F<br>014558F<br>014014F<br>011911F                                  |
| 10-G<br>11-G<br>19-G<br>12-G<br>13-G         | Nozzle Natural Gas Nozzle Propane Gas Valve Gas Ball (WOG) Bleedle Valve 1/8 MPT Bleedle Valve G-1/8 Motorized Safety Shut Off Valve M-1(Optional) Gas Valve Body M1 Nat (Optional) Gas Valve Body M1 Pro (Optional) Solenoid Safety Shut Off Valve M-10 Nat (Optional) Solenoid Safety Shut Off Valve M-10 Pro (Optional)                                                                       | 012304F<br>011769F<br>007423F<br>015400F<br>011908F<br>014014F<br>014014F<br>011909F                       | 012304F<br>011769F<br>007423F<br>015400F<br>011908F<br>014014F<br>014014F<br>011909F<br>011909F            | 012304F<br>011769F<br>007423F<br>015400F<br>011908F<br>014015F<br>014014F<br>011910F<br>011909F                       | 011769F<br>007423F<br>015400F<br>011908F<br>014015F<br>014014F<br>011910F<br>011909F                       | 011769F<br>007423F<br>015400F<br>011908F<br>014558F<br>014014F<br>011911F<br>011909F                       |
| 10-G<br>11-G<br>19-G<br>12-G<br>13-G         | Nozzle Natural Gas Nozzle Propane Gas Valve Gas Ball (WOG) Bleedle Valve 1/8 MPT Bleedle Valve G-1/8 Motorized Safety Shut Off Valve M-1(Optional) Gas Valve Body M1 Nat (Optional) Gas Valve Body M1 Pro (Optional) Solenoid Safety Shut Off Valve M-10 Nat (Optional) Solenoid Safety Shut Off Valve M-10 Pro (Optional) Vent Valve Gas M-15 Nat (Optional)                                    | 012304F<br>011769F<br>007423F<br>015400F<br>011908F<br>014014F<br>014014F<br>011909F<br>011909F<br>011913F | 012304F<br>011769F<br>007423F<br>015400F<br>011908F<br>014014F<br>014014F<br>011909F<br>011909F<br>011913F | 012304F<br>011769F<br>007423F<br>015400F<br>011908F<br>014015F<br>014014F<br>011910F<br>011909F<br>011914F            | 011769F<br>007423F<br>015400F<br>011908F<br>014015F<br>014014F<br>011910F<br>011909F<br>011914F            | 011769F<br>007423F<br>015400F<br>011908F<br>014558F<br>014014F<br>011911F<br>011909F<br>011914F            |
| 10-G<br>11-G<br>19-G<br>12-G<br>13-G         | Nozzle Natural Gas Nozzle Propane Gas Valve Gas Ball (WOG) Bleedle Valve 1/8 MPT Bleedle Valve G-1/8 Motorized Safety Shut Off Valve M-1(Optional) Gas Valve Body M1 Nat (Optional) Gas Valve Body M1 Pro (Optional) Solenoid Safety Shut Off Valve M-10 Nat (Optional) Solenoid Safety Shut Off Valve M-10 Pro (Optional)                                                                       | 012304F<br>011769F<br>007423F<br>015400F<br>011908F<br>014014F<br>014014F<br>011909F                       | 012304F<br>011769F<br>007423F<br>015400F<br>011908F<br>014014F<br>014014F<br>011909F<br>011909F            | 012304F<br>011769F<br>007423F<br>015400F<br>011908F<br>014015F<br>014014F<br>011910F<br>011909F                       | 011769F<br>007423F<br>015400F<br>011908F<br>014015F<br>014014F<br>011910F<br>011909F                       | 011769F<br>007423F<br>015400F<br>011908F<br>014558F<br>014014F<br>011911F<br>011909F                       |
| 10-G<br>11-G<br>19-G<br>12-G<br>13-G<br>14-G | Nozzle Natural Gas Nozzle Propane Gas Valve Gas Ball (WOG) Bleedle Valve 1/8 MPT Bleedle Valve G-1/8 Motorized Safety Shut Off Valve M-1(Optional) Gas Valve Body M1 Nat (Optional) Gas Valve Body M1 Pro (Optional) Solenoid Safety Shut Off Valve M-10 Nat (Optional) Solenoid Safety Shut Off Valve M-10 Pro (Optional) Vent Valve Gas M-15 Nat (Optional) Vent Valve Gas M-15 Pro (Optional) | 012304F<br>011769F<br>007423F<br>015400F<br>011908F<br>014014F<br>014014F<br>011909F<br>011909F<br>011913F | 012304F<br>011769F<br>007423F<br>015400F<br>011908F<br>014014F<br>014014F<br>011909F<br>011909F<br>011913F | 012304F<br>011769F<br>007423F<br>015400F<br>011908F<br>014015F<br>014014F<br>011910F<br>011909F<br>011914F<br>011913F | 011769F<br>007423F<br>015400F<br>011908F<br>014015F<br>014014F<br>011910F<br>011909F<br>011914F<br>011913F | 011769F<br>007423F<br>015400F<br>011908F<br>014558F<br>014014F<br>011911F<br>011909F<br>011914F<br>011913F |