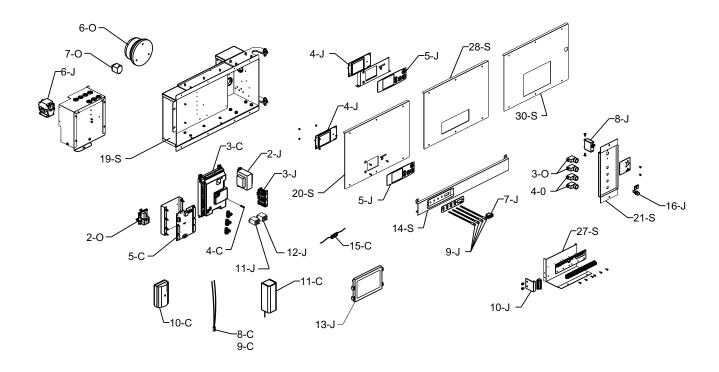

CATALOG NO. 9300.745 Effective: 03-15-17 Replaces: 04-15-16

# RAYPAK ILLUSTRATED PARTS LIST

MODEL SIZES: 504A, 754A, 1104A, 1504A & 2004A

MODEL TYPES: MODULATING VERTICAL BOILER H, WH & P CAT I

DATES OF MANUFACTURE: 3-01-13 THROUGH CURRENT - H & WH MODELS

10-01-14 THROUGH CURRENT - P MODEL

THE PARTS LISTED ARE FOR STANDARD EQUIPMENT FOR THIS MODEL TYPE. RAYPAK RESERVES THE RIGHT TO SUBSTITUTE, DELETE OR CHANGE ANY PART WITHOUT NOTIFICATION. THE ADDITION OF OPTIONS MAY ALSO CHANGE SOME OF THE PARTS. ORDER REPLACEMENT PARTS FROM ACTUAL HEATER COMPONENTS.



FOR DETAILED INSTRUCTIONS, SEE "HOW TO USE YOUR RAYPAK ILLUSTRATED PARTS LIST", CATALOG NO. 9001.10





### **HEAT EXCHANGER DETAIL**



# **ELECTRICAL COMPONENT DETAILS**



# **GAS TRAIN DETAIL**





### **MODEL 2004A**



| CALL                                         | DESCRIPTION                                                                                                                                                                                                                                                                                                                                                                                      | 5044                                                                                                       | 7544                                                                                                       | 44044