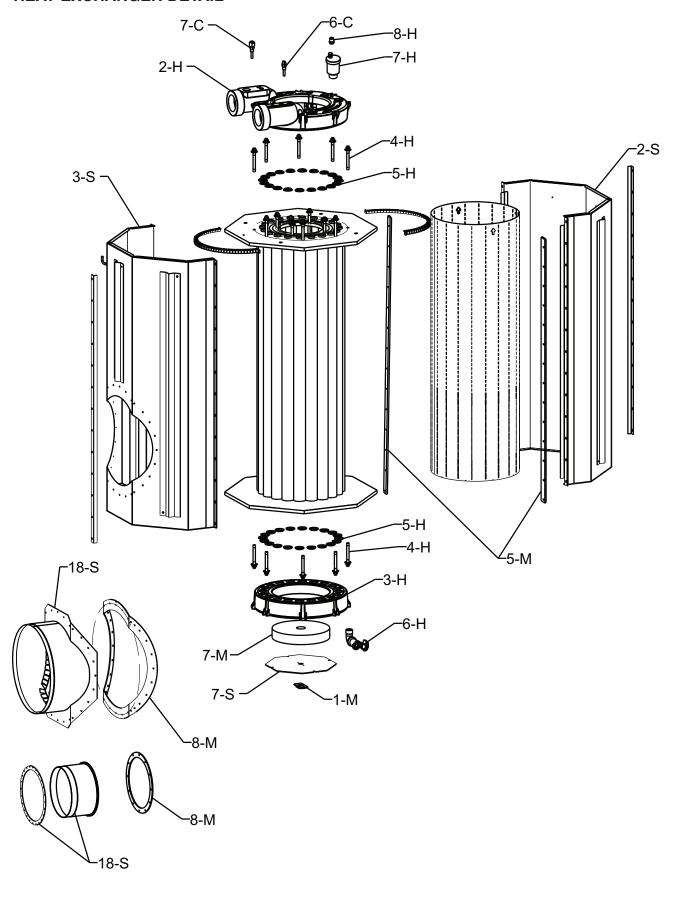

CATALOG NO. 9300.745 Effective: 03-15-17 Replaces: 04-15-16

# RAYPAK ILLUSTRATED PARTS LIST

MODEL SIZES: 504A, 754A, 1104A, 1504A & 2004A

MODEL TYPES: MODULATING VERTICAL BOILER H, WH & P CAT I

DATES OF MANUFACTURE: 3-01-13 THROUGH CURRENT - H & WH MODELS

10-01-14 THROUGH CURRENT - P MODEL

THE PARTS LISTED ARE FOR STANDARD EQUIPMENT FOR THIS MODEL TYPE. RAYPAK RESERVES THE RIGHT TO SUBSTITUTE, DELETE OR CHANGE ANY PART WITHOUT NOTIFICATION. THE ADDITION OF OPTIONS MAY ALSO CHANGE SOME OF THE PARTS. ORDER REPLACEMENT PARTS FROM ACTUAL HEATER COMPONENTS.



FOR DETAILED INSTRUCTIONS, SEE "HOW TO USE YOUR RAYPAK ILLUSTRATED PARTS LIST", CATALOG NO. 9001.10





### **HEAT EXCHANGER DETAIL**



# **ELECTRICAL COMPONENT DETAILS**



# **GAS TRAIN DETAIL**





### **MODEL 2004A**



| CALL                                         | DESCRIPTION                                                                                                                                                                                                                                                                                                                                                                                      | 5044                                                                                                       | 7544                                                                                                       | 44044