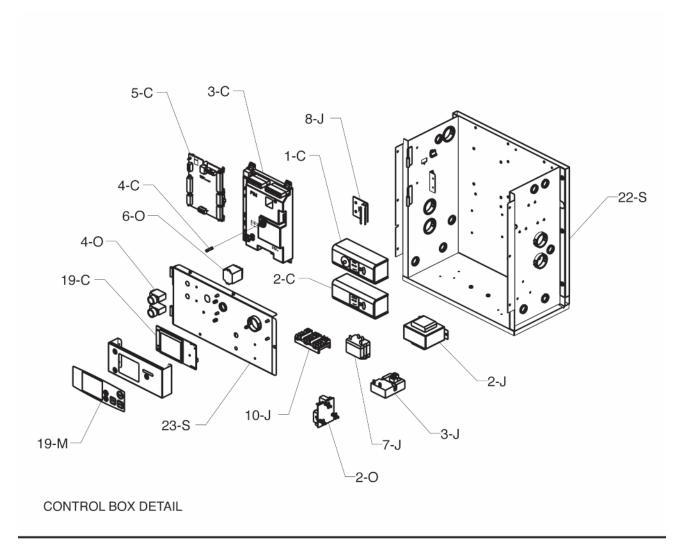

FOR DETAILED INSTRUCTIONS, SEE "HOW TO USE YOUR RAYPAK ILLUSTRATED PARTS LIST", CATALOG NO. 9001.10

**BURNER ASSEMBLY DETAIL** 

| CALL         |                                                                                                                                     |                          |                          |                    |                    |                    |                    |
|--------------|-------------------------------------------------------------------------------------------------------------------------------------|--------------------------|--------------------------|--------------------|--------------------|--------------------|--------------------|
| OUT          | DESCRIPTION                                                                                                                         | 302C                     | 402C                     | 502C               | 652C               | 752C               | 902C               |
| В            | BURNER ASSEMBLY                                                                                                                     |                          |                          |                    |                    |                    |                    |
| 1-B          | Burner Assy w/Burners                                                                                                               | 009717F                  | 009718F                  | 009719F            | 009720F            | 009721F            | 009722F            |
| 2-B          | Burner Mounting Assy                                                                                                                | 009723F                  | 009724F                  | 009725F            | 009726F            | 009727F            | 009728F            |
| 3-B          | Burner                                                                                                                              | 007442F/6                | 007442F/8                | 007442F/10         | 007442F/13         | 007442F/15         | 007442F/18         |
| 4-B          | Seal Gasket                                                                                                                         | 007443F                  | 007443F                  | 007443F            | 007443F            | 007443F            | 007443F            |
| 5-B          | Manifold Upper                                                                                                                      | N/A                      | N/A                      | 007444F            | 007444F            | 007444F            | 007445F            |
| 6-B<br>7-B   | Manifold Lower                                                                                                                      | 007446F<br>008920F       | 007447F<br>008917F       | 007448F            | 007449F            | 007450F            | 007451F            |
| 7-в<br>8-В   | Manifold Lower Split                                                                                                                | 008920F                  | 008917F                  | N/A                | N/A                | N/A                | N/A                |
| 0-В          | Burner Orifice * (All Elevations)                                                                                                   | 251414 / 6               | 251/1// / 0              | 351414 / 10        | 351414 / 13        | 351414 / 15        | 351414 / 18        |
|              | Natural Gas 1.9 mm<br>Natural Gas #44 (Low Gas Pressure)                                                                            | 351414 / 6<br>351640 / 6 | 351414 / 8<br>351640 / 8 | 351414710          | 351414713          | 351414 / 15        | 351414 / 16        |
|              | Propane Gas # 57                                                                                                                    | 351442 / 6               | 351442 / 8               | 351442 / 10        | 351442 / 13        | 351442 / 15        | 351442 / 18        |
| С            | CONTROLS                                                                                                                            | 33144270                 | 33144270                 | 331442710          | 331442713          | 331442713          | 331442710          |
| 1-C          | Manual Reset Adjustable High Limit 240°F Max                                                                                        | 007144F                  | 007144F                  | 007144F            | 007144F            | 007144F            | 007144F            |
| "            | Manual Reset Adjustable High Limit 200°F Max                                                                                        | 008081F                  | 008081F                  | 008081F            | 008081F            | 008081F            | 008081F            |
|              | Manual Reset Adjustable High Limit 180°F Max                                                                                        | 009554F                  | 009554F                  | 009554F            | 009554F            | 009554F            | 009554F            |
| 2-C          | Auto Reset Adjustable High Limit 240°F Max                                                                                          | 007141F                  | 007141F                  | 007141F            | 007141F            | 007141F            | 007141F            |
|              | Auto Reset Adjustable High Limit 200°F Max                                                                                          | 012546F                  | 012546F                  | 012546F            | 012546F            | 012546F            | 012546F            |
|              | Auto Reset Adjustable High Limit 180°F Max                                                                                          | 006445F                  | 006445F                  | 006445F            | 006445F            | 006445F            | 006445F            |
| 3-C          | PIM (Platform Ignition Module) Multi Try                                                                                            | 015997F                  | 015997F                  | 015997F            | 015997F            | 015997F            | 015997F            |
|              | PIM (Platform Ignition Module) Single Try CSD-1                                                                                     | 015998F                  | 015998F                  | 015998F            | 015998F            | 015998F            | 015998F            |
| 4-C          | Fuse 5 Amp (Fast Acting)                                                                                                            | 013971F                  | 013971F                  | 013971F            | 013971F            | 013971F            | 013971F            |
| 5-C          | PC Board VERSA IC                                                                                                                   | 013935F                  | 013935F                  | 013935F            | 013935F            | 013935F            | 013935F            |
| 6-C          | Inlet Sensor (2 Wire)                                                                                                               | 013175F                  | 013175F                  | 013175F            | 013175F            | 013175F            | 013175F            |
| 7-C          | Outlet/Limit Sensor (4 Wire)                                                                                                        | 013932F                  | 013932F                  | 013932F            | 013932F            | 013932F            | 013932F            |
| 8-C          | System Water Sensor 10K                                                                                                             | 010787F                  | 010787F                  | 010787F            | 010787F            | 010787F            | 010787F            |
| 9-C          | Indirect DHW Sensor 10K                                                                                                             | 010787F                  | 010787F                  | 010787F            | 010787F            | 010787F            | 010787F            |
| 10-C         | Indirect Tank Aquastat Control B-65                                                                                                 | 007148F                  | 007148F                  | 007148F            | 007148F            | 007148F            | 007148F            |
| 11-C         | Gateway BACnet Interface Module B-85                                                                                                | 016617F                  | 016617F                  | 016617F            | 016617F            | 016617F            | 016617F            |
| 12-C         | Gateway LonWorks Interface Module B-86                                                                                              | 016618F                  | 016618F                  | 016618F            | 016618F            | 016618F            | 016618F            |
| 13-C         | Sensor Outdoor Air B-32                                                                                                             | 010786F                  | 010786F                  | 010786F            | 010786F            | 010786F            | 010786F            |
| 15-C         | Flow Switch                                                                                                                         | 007142F                  | 007142F                  | 007142F            | 007142F            | 007142F            | 007142F            |
| 16-C<br>17-C | Flow Switch Paddle Switch Air Pressure (Blocked Vent)                                                                               | 010026F                  | 010026F                  | 010026F            | 010026F            | 010026F            | 010026F            |
| 17-C<br>18-C | Switch Air Pressure (Blocked Verit) Switch Air Pressure Differential (Blower)                                                       | 007158F<br>008171F       | 007158F<br>008171F       | 007158F<br>008171F | 007158F<br>008171F | 007158F<br>008171F | 007158F<br>008171F |
| 19-C         | LCD Display PC Board                                                                                                                | 013939F                  | 013939F                  | 013939F            | 013939F            | 013939F            | 013939F            |
| F            | FAN                                                                                                                                 | 0100001                  | 0100001                  | 0100001            | 0100001            | 0100001            | 0100001            |
| 1-F          | Blower Combustion Air                                                                                                               | 007413F                  | 007413F                  | 007414F            | 007414F            | 007414F            | 007414F            |
| 2-F          | Air Shutter                                                                                                                         | 009618F                  | 009618F                  | 009618F            | 009618F            | 009618F            | 009618F            |
| 3-F          | Intake Flange (TruSeal)                                                                                                             | 009697F                  | 009697F                  | 011746F            | 009697F            | 009697F            | 009697F            |
| 4-F          | Hose Duct 4"                                                                                                                        | N/A                      | N/A                      | 007417F            | N/A                | N/A                | N/A                |
|              | Hose Duct 6"                                                                                                                        | 007420F                  | 007420F                  | 007420F            | 007420F            | 007420F            | 007420F            |
| 5-F          | Filter Media 8 x 8                                                                                                                  | 009730F                  | 009730F                  | 009730F            | 009730F            | 009730F            | 009730F            |
| G            | GAS VALVES**                                                                                                                        |                          |                          |                    |                    |                    |                    |
| 1-G          | Valve Gas Manual A 3/4"                                                                                                             | 007421F                  | 007421F                  | 007421F            | 007421F            | 007421F            | 007421F            |
| 2-G          | Bleedle Valve 1/4" CMP                                                                                                              | 007422F                  | 007422F                  | 007422F            | 007422F            | 007422F            | 007422F            |
|              | Bleedle Valve 1/8" MPT                                                                                                              | 007423F                  | 007423F                  | 007423F            | 007423F            | 007423F            | 007423F            |
| 3-G          | Gas Valve On/Off Nat 3/4"                                                                                                           |                          |                          | See Gas Valve R    | eplacement Chart   |                    |                    |
|              | Gas Valve On/Off Pro 3/4"                                                                                                           | A177                     | 0070005                  |                    |                    |                    | h1/4               |
|              | Gas Valve On/Off Nat 3/4" (G-20 Low Gas Pressure)                                                                                   | N/A                      | 007666F                  | N/A                | 007666F            | 007666F            | N/A                |
| 4-G          | Switch Low Gas Pressure w/o Bracket (Optional)                                                                                      | 007187F                  | 007187F                  | 007187F            | 007187F            | 007187F            | 007187F            |
| 5-G          | Switch High Gas Pressure w/o Bracket (Optional)                                                                                     | 007188F                  | 007188F                  | 007188F            | 007188F            | 007188F            | 007188F            |
| 6-G          | Solenoid Gas Valve                                                                                                                  | 008407F                  | 008407F                  | N/A                | N/A                | N/A                | N/A                |
| 7-G          | Vent Valve (G-2 & M15 Vent Valve Option)                                                                                            | N/A                      | N/A                      | 011913F            | 011913F            | 011913F            | 011913F            |
| 8-G          | Solenoid Safety Shut Off Valve (G-2 Vent Valve Option)                                                                              | N/A                      | N/A                      | 011910F            | 011910F            | 011910F            | 011910F            |
| 9-G          | Motorized Safety Shut Off Valve M-1(Optional)                                                                                       | N/A                      | N/A                      | 011908F            | 011908F            | 011908F            | 011908F            |
| 10-G         | Gas Valve Body M1 (Optional)                                                                                                        | N/A                      | N/A                      | 014015F            | 014015F            | 014015F            | 014015F            |
| 11-G         |                                                                                                                                     | N/A                      | N/A                      | 014013F            | 0140131<br>011910F | 014013F            |                    |
| 11-0         | Solenoid Safety Shut Off Valve M-10 (Optional)  * DO NOT reporting for elevations above 4500ft. Consult the factory for changes rec |                          |                          |                    |                    | UIISIUF            | 011910F            |