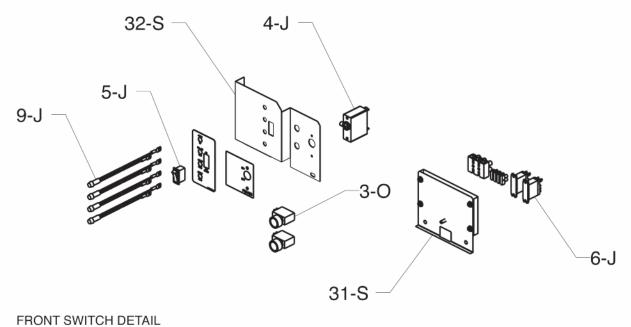

FOR DETAILED INSTRUCTIONS, SEE "HOW TO USE YOUR RAYPAK ILLUSTRATED PARTS LIST", CATALOG NO. 9001.10

**BURNER ASSEMBLY DETAIL** 

| CALL         |                                                                                                                                     |                          |                          |                    |                    |                    |                    |
|--------------|-------------------------------------------------------------------------------------------------------------------------------------|--------------------------|--------------------------|--------------------|--------------------|--------------------|--------------------|
| OUT          | DESCRIPTION                                                                                                                         | 302C                     | 402C                     | 502C               | 652C               | 752C               | 902C               |
| В            | BURNER ASSEMBLY                                                                                                                     |                          |                          |                    |                    |                    |                    |
| 1-B          | Burner Assy w/Burners                                                                                                               | 009717F                  | 009718F                  | 009719F            | 009720F            | 009721F            | 009722F            |
| 2-B          | Burner Mounting Assy                                                                                                                | 009723F                  | 009724F                  | 009725F            | 009726F            | 009727F            | 009728F            |
| 3-B          | Burner                                                                                                                              | 007442F/6                | 007442F/8                | 007442F/10         | 007442F/13         | 007442F/15         | 007442F/18         |
| 4-B          | Seal Gasket                                                                                                                         | 007443F                  | 007443F                  | 007443F            | 007443F            | 007443F            | 007443F            |
| 5-B          | Manifold Upper                                                                                                                      | N/A                      | N/A                      | 007444F            | 007444F            | 007444F            | 007445F            |
| 6-B<br>7-B   | Manifold Lower                                                                                                                      | 007446F<br>008920F       | 007447F<br>008917F       | 007448F            | 007449F            | 007450F            | 007451F            |
| 7-в<br>8-В   | Manifold Lower Split                                                                                                                | 008920F                  | 008917F                  | N/A                | N/A                | N/A                | N/A                |
| 0-В          | Burner Orifice * (All Elevations)                                                                                                   | 251414 / 6               | 251/1// / 0              | 351414 / 10        | 351414 / 13        | 351414 / 15        | 351414 / 18        |
|              | Natural Gas 1.9 mm<br>Natural Gas #44 (Low Gas Pressure)                                                                            | 351414 / 6<br>351640 / 6 | 351414 / 8<br>351640 / 8 | 351414710          | 351414713          | 351414 / 15        | 351414 / 16        |
|              | Propane Gas # 57                                                                                                                    | 351442 / 6               | 351442 / 8               | 351442 / 10        | 351442 / 13        | 351442 / 15        | 351442 / 18        |
| С            | CONTROLS                                                                                                                            | 33144270                 | 33144270                 | 331442710          | 331442713          | 331442713          | 331442710          |
| 1-C          | Manual Reset Adjustable High Limit 240°F Max                                                                                        | 007144F                  | 007144F                  | 007144F            | 007144F            | 007144F            | 007144F            |
| "            | Manual Reset Adjustable High Limit 200°F Max                                                                                        | 008081F                  | 008081F                  | 008081F            | 008081F            | 008081F            | 008081F            |
|              | Manual Reset Adjustable High Limit 180°F Max                                                                                        | 009554F                  | 009554F                  | 009554F            | 009554F            | 009554F            | 009554F            |
| 2-C          | Auto Reset Adjustable High Limit 240°F Max                                                                                          | 007141F                  | 007141F                  | 007141F            | 007141F            | 007141F            | 007141F            |
|              | Auto Reset Adjustable High Limit 200°F Max                                                                                          | 012546F                  | 012546F                  | 012546F            | 012546F            | 012546F            | 012546F            |
|              | Auto Reset Adjustable High Limit 180°F Max                                                                                          | 006445F                  | 006445F                  | 006445F            | 006445F            | 006445F            | 006445F            |
| 3-C          | PIM (Platform Ignition Module) Multi Try                                                                                            | 015997F                  | 015997F                  | 015997F            | 015997F            | 015997F            | 015997F            |
|              | PIM (Platform Ignition Module) Single Try CSD-1                                                                                     | 015998F                  | 015998F                  | 015998F            | 015998F            | 015998F            | 015998F            |
| 4-C          | Fuse 5 Amp (Fast Acting)                                                                                                            | 013971F                  | 013971F                  | 013971F            | 013971F            | 013971F            | 013971F            |
| 5-C          | PC Board VERSA IC                                                                                                                   | 013935F                  | 013935F                  | 013935F            | 013935F            | 013935F            | 013935F            |
| 6-C          | Inlet Sensor (2 Wire)                                                                                                               | 013175F                  | 013175F                  | 013175F            | 013175F            | 013175F            | 013175F            |
| 7-C          | Outlet/Limit Sensor (4 Wire)                                                                                                        | 013932F                  | 013932F                  | 013932F            | 013932F            | 013932F            | 013932F            |
| 8-C          | System Water Sensor 10K                                                                                                             | 010787F                  | 010787F                  | 010787F            | 010787F            | 010787F            | 010787F            |
| 9-C          | Indirect DHW Sensor 10K                                                                                                             | 010787F                  | 010787F                  | 010787F            | 010787F            | 010787F            | 010787F            |
| 10-C         | Indirect Tank Aquastat Control B-65                                                                                                 | 007148F                  | 007148F                  | 007148F            | 007148F            | 007148F            | 007148F            |
| 11-C         | Gateway BACnet Interface Module B-85                                                                                                | 016617F                  | 016617F                  | 016617F            | 016617F            | 016617F            | 016617F            |
| 12-C         | Gateway LonWorks Interface Module B-86                                                                                              | 016618F                  | 016618F                  | 016618F            | 016618F            | 016618F            | 016618F            |
| 13-C         | Sensor Outdoor Air B-32                                                                                                             | 010786F                  | 010786F                  | 010786F            | 010786F            | 010786F            | 010786F            |
| 15-C         | Flow Switch                                                                                                                         | 007142F                  | 007142F                  | 007142F            | 007142F            | 007142F            | 007142F            |
| 16-C<br>17-C | Flow Switch Paddle Switch Air Pressure (Blocked Vent)                                                                               | 010026F                  | 010026F                  | 010026F            | 010026F            | 010026F            | 010026F            |
| 17-C<br>18-C | Switch Air Pressure (Blocked Verit) Switch Air Pressure Differential (Blower)                                                       | 007158F<br>008171F       | 007158F<br>008171F       | 007158F<br>008171F | 007158F<br>008171F | 007158F<br>008171F | 007158F<br>008171F |
| 19-C         | LCD Display PC Board                                                                                                                | 013939F                  | 013939F                  | 013939F            | 013939F            | 013939F            | 013939F            |
| F            | FAN                                                                                                                                 | 0100001                  | 0100001                  | 0100001            | 0100001            | 0100001            | 0100001            |
| 1-F          | Blower Combustion Air                                                                                                               | 007413F                  | 007413F                  | 007414F            | 007414F            | 007414F            | 007414F            |
| 2-F          | Air Shutter                                                                                                                         | 009618F                  | 009618F                  | 009618F            | 009618F            | 009618F            | 009618F            |
| 3-F          | Intake Flange (TruSeal)                                                                                                             | 009697F                  | 009697F                  | 011746F            | 009697F            | 009697F            | 009697F            |
| 4-F          | Hose Duct 4"                                                                                                                        | N/A                      | N/A                      | 007417F            | N/A                | N/A                | N/A                |
|              | Hose Duct 6"                                                                                                                        | 007420F                  | 007420F                  | 007420F            | 007420F            | 007420F            | 007420F            |
| 5-F          | Filter Media 8 x 8                                                                                                                  | 009730F                  | 009730F                  | 009730F            | 009730F            | 009730F            | 009730F            |
| G            | GAS VALVES**                                                                                                                        |                          |                          |                    |                    |                    |                    |
| 1-G          | Valve Gas Manual A 3/4"                                                                                                             | 007421F                  | 007421F                  | 007421F            | 007421F            | 007421F            | 007421F            |
| 2-G          | Bleedle Valve 1/4" CMP                                                                                                              | 007422F                  | 007422F                  | 007422F            | 007422F            | 007422F            | 007422F            |
|              | Bleedle Valve 1/8" MPT                                                                                                              | 007423F                  | 007423F                  | 007423F            | 007423F            | 007423F            | 007423F            |
| 3-G          | Gas Valve On/Off Nat 3/4"                                                                                                           |                          |                          | See Gas Valve R    | eplacement Chart   |                    |                    |
|              | Gas Valve On/Off Pro 3/4"                                                                                                           | A177                     | 0070005                  |                    |                    |                    | h1/4               |
|              | Gas Valve On/Off Nat 3/4" (G-20 Low Gas Pressure)                                                                                   | N/A                      | 007666F                  | N/A                | 007666F            | 007666F            | N/A                |
| 4-G          | Switch Low Gas Pressure w/o Bracket (Optional)                                                                                      | 007187F                  | 007187F                  | 007187F            | 007187F            | 007187F            | 007187F            |
| 5-G          | Switch High Gas Pressure w/o Bracket (Optional)                                                                                     | 007188F                  | 007188F                  | 007188F            | 007188F            | 007188F            | 007188F            |
| 6-G          | Solenoid Gas Valve                                                                                                                  | 008407F                  | 008407F                  | N/A                | N/A                | N/A                | N/A                |
| 7-G          | Vent Valve (G-2 & M15 Vent Valve Option)                                                                                            | N/A                      | N/A                      | 011913F            | 011913F            | 011913F            | 011913F            |
| 8-G          | Solenoid Safety Shut Off Valve (G-2 Vent Valve Option)                                                                              | N/A                      | N/A                      | 011910F            | 011910F            | 011910F            | 011910F            |
| 9-G          | Motorized Safety Shut Off Valve M-1(Optional)                                                                                       | N/A                      | N/A                      | 011908F            | 011908F            | 011908F            | 011908F            |
| 10-G         | Gas Valve Body M1 (Optional)                                                                                                        | N/A                      | N/A                      | 014015F            | 014015F            | 014015F            | 014015F            |
| 11-G         |                                                                                                                                     | N/A                      | N/A                      | 014013F            | 0140131<br>011910F | 014013F            |                    |
| 11-0         | Solenoid Safety Shut Off Valve M-10 (Optional)  * DO NOT reporting for elevations above 4500ft. Consult the factory for changes rec |                          |                          |                    |                    | UIISIUF            | 011910F            |