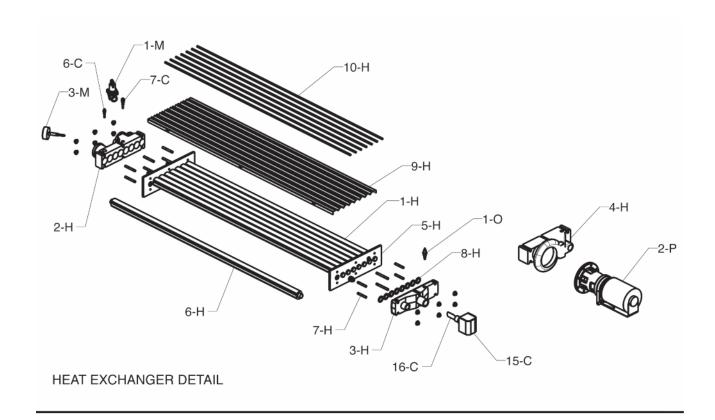

FOR DETAILED INSTRUCTIONS, SEE "HOW TO USE YOUR RAYPAK ILLUSTRATED PARTS LIST", CATALOG NO. 9001.10

**BURNER ASSEMBLY DETAIL** 

| CALL         |                                                                                                                                     |                          |                          |                    |                    |                    |                    |
|--------------|-------------------------------------------------------------------------------------------------------------------------------------|--------------------------|--------------------------|--------------------|--------------------|--------------------|--------------------|
| OUT          | DESCRIPTION                                                                                                                         | 302C                     | 402C                     | 502C               | 652C               | 752C               | 902C               |
| В            | BURNER ASSEMBLY                                                                                                                     |                          |                          |                    |                    |                    |                    |
| 1-B          | Burner Assy w/Burners                                                                                                               | 009717F                  | 009718F                  | 009719F            | 009720F            | 009721F            | 009722F            |
| 2-B          | Burner Mounting Assy                                                                                                                | 009723F                  | 009724F                  | 009725F            | 009726F            | 009727F            | 009728F            |
| 3-B          | Burner                                                                                                                              | 007442F/6                | 007442F/8                | 007442F/10         | 007442F/13         | 007442F/15         | 007442F/18         |
| 4-B          | Seal Gasket                                                                                                                         | 007443F                  | 007443F                  | 007443F            | 007443F            | 007443F            | 007443F            |
| 5-B          | Manifold Upper                                                                                                                      | N/A                      | N/A                      | 007444F            | 007444F            | 007444F            | 007445F            |
| 6-B<br>7-B   | Manifold Lower                                                                                                                      | 007446F<br>008920F       | 007447F<br>008917F       | 007448F            | 007449F            | 007450F            | 007451F            |
| 7-в<br>8-В   | Manifold Lower Split                                                                                                                | 008920F                  | 008917F                  | N/A                | N/A                | N/A                | N/A                |
| 0-В          | Burner Orifice * (All Elevations)                                                                                                   | 251414 / 6               | 251/1// / 0              | 351414 / 10        | 351414 / 13        | 351414 / 15        | 351414 / 18        |
|              | Natural Gas 1.9 mm<br>Natural Gas #44 (Low Gas Pressure)                                                                            | 351414 / 6<br>351640 / 6 | 351414 / 8<br>351640 / 8 | 351414710          | 351414713          | 351414 / 15        | 351414 / 16        |
|              | Propane Gas # 57                                                                                                                    | 351442 / 6               | 351442 / 8               | 351442 / 10        | 351442 / 13        | 351442 / 15        | 351442 / 18        |
| С            | CONTROLS                                                                                                                            | 33144270                 | 33144270                 | 331442710          | 331442713          | 331442713          | 331442710          |
| 1-C          | Manual Reset Adjustable High Limit 240°F Max                                                                                        | 007144F                  | 007144F                  | 007144F            | 007144F            | 007144F            | 007144F            |
| "            | Manual Reset Adjustable High Limit 200°F Max                                                                                        | 008081F                  | 008081F                  | 008081F            | 008081F            | 008081F            | 008081F            |
|              | Manual Reset Adjustable High Limit 180°F Max                                                                                        | 009554F                  | 009554F                  | 009554F            | 009554F            | 009554F            | 009554F            |
| 2-C          | Auto Reset Adjustable High Limit 240°F Max                                                                                          | 007141F                  | 007141F                  | 007141F            | 007141F            | 007141F            | 007141F            |
|              | Auto Reset Adjustable High Limit 200°F Max                                                                                          | 012546F                  | 012546F                  | 012546F            | 012546F            | 012546F            | 012546F            |
|              | Auto Reset Adjustable High Limit 180°F Max                                                                                          | 006445F                  | 006445F                  | 006445F            | 006445F            | 006445F            | 006445F            |
| 3-C          | PIM (Platform Ignition Module) Multi Try                                                                                            | 015997F                  | 015997F                  | 015997F            | 015997F            | 015997F            | 015997F            |
|              | PIM (Platform Ignition Module) Single Try CSD-1                                                                                     | 015998F                  | 015998F                  | 015998F            | 015998F            | 015998F            | 015998F            |
| 4-C          | Fuse 5 Amp (Fast Acting)                                                                                                            | 013971F                  | 013971F                  | 013971F            | 013971F            | 013971F            | 013971F            |
| 5-C          | PC Board VERSA IC                                                                                                                   | 013935F                  | 013935F                  | 013935F            | 013935F            | 013935F            | 013935F            |
| 6-C          | Inlet Sensor (2 Wire)                                                                                                               | 013175F                  | 013175F                  | 013175F            | 013175F            | 013175F            | 013175F            |
| 7-C          | Outlet/Limit Sensor (4 Wire)                                                                                                        | 013932F                  | 013932F                  | 013932F            | 013932F            | 013932F            | 013932F            |
| 8-C          | System Water Sensor 10K                                                                                                             | 010787F                  | 010787F                  | 010787F            | 010787F            | 010787F            | 010787F            |
| 9-C          | Indirect DHW Sensor 10K                                                                                                             | 010787F                  | 010787F                  | 010787F            | 010787F            | 010787F            | 010787F            |
| 10-C         | Indirect Tank Aquastat Control B-65                                                                                                 | 007148F                  | 007148F                  | 007148F            | 007148F            | 007148F            | 007148F            |
| 11-C         | Gateway BACnet Interface Module B-85                                                                                                | 016617F                  | 016617F                  | 016617F            | 016617F            | 016617F            | 016617F            |
| 12-C         | Gateway LonWorks Interface Module B-86                                                                                              | 016618F                  | 016618F                  | 016618F            | 016618F            | 016618F            | 016618F            |
| 13-C         | Sensor Outdoor Air B-32                                                                                                             | 010786F                  | 010786F                  | 010786F            | 010786F            | 010786F            | 010786F            |
| 15-C         | Flow Switch                                                                                                                         | 007142F                  | 007142F                  | 007142F            | 007142F            | 007142F            | 007142F            |
| 16-C<br>17-C | Flow Switch Paddle Switch Air Pressure (Blocked Vent)                                                                               | 010026F                  | 010026F                  | 010026F            | 010026F            | 010026F            | 010026F            |
| 17-C<br>18-C | Switch Air Pressure (Blocked Verit) Switch Air Pressure Differential (Blower)                                                       | 007158F<br>008171F       | 007158F<br>008171F       | 007158F<br>008171F | 007158F<br>008171F | 007158F<br>008171F | 007158F<br>008171F |
| 19-C         | LCD Display PC Board                                                                                                                | 013939F                  | 013939F                  | 013939F            | 013939F            | 013939F            | 013939F            |
| F            | FAN                                                                                                                                 | 0100001                  | 0100001                  | 0100001            | 0100001            | 0100001            | 0100001            |
| 1-F          | Blower Combustion Air                                                                                                               | 007413F                  | 007413F                  | 007414F            | 007414F            | 007414F            | 007414F            |
| 2-F          | Air Shutter                                                                                                                         | 009618F                  | 009618F                  | 009618F            | 009618F            | 009618F            | 009618F            |
| 3-F          | Intake Flange (TruSeal)                                                                                                             | 009697F                  | 009697F                  | 011746F            | 009697F            | 009697F            | 009697F            |
| 4-F          | Hose Duct 4"                                                                                                                        | N/A                      | N/A                      | 007417F            | N/A                | N/A                | N/A                |
|              | Hose Duct 6"                                                                                                                        | 007420F                  | 007420F                  | 007420F            | 007420F            | 007420F            | 007420F            |
| 5-F          | Filter Media 8 x 8                                                                                                                  | 009730F                  | 009730F                  | 009730F            | 009730F            | 009730F            | 009730F            |
| G            | GAS VALVES**                                                                                                                        |                          |                          |                    |                    |                    |                    |
| 1-G          | Valve Gas Manual A 3/4"                                                                                                             | 007421F                  | 007421F                  | 007421F            | 007421F            | 007421F            | 007421F            |
| 2-G          | Bleedle Valve 1/4" CMP                                                                                                              | 007422F                  | 007422F                  | 007422F            | 007422F            | 007422F            | 007422F            |
|              | Bleedle Valve 1/8" MPT                                                                                                              | 007423F                  | 007423F                  | 007423F            | 007423F            | 007423F            | 007423F            |
| 3-G          | Gas Valve On/Off Nat 3/4"                                                                                                           |                          |                          | See Gas Valve R    | eplacement Chart   |                    |                    |
|              | Gas Valve On/Off Pro 3/4"                                                                                                           | A177                     | 0070005                  |                    |                    |                    | h1/4               |
|              | Gas Valve On/Off Nat 3/4" (G-20 Low Gas Pressure)                                                                                   | N/A                      | 007666F                  | N/A                | 007666F            | 007666F            | N/A                |
| 4-G          | Switch Low Gas Pressure w/o Bracket (Optional)                                                                                      | 007187F                  | 007187F                  | 007187F            | 007187F            | 007187F            | 007187F            |
| 5-G          | Switch High Gas Pressure w/o Bracket (Optional)                                                                                     | 007188F                  | 007188F                  | 007188F            | 007188F            | 007188F            | 007188F            |
| 6-G          | Solenoid Gas Valve                                                                                                                  | 008407F                  | 008407F                  | N/A                | N/A                | N/A                | N/A                |
| 7-G          | Vent Valve (G-2 & M15 Vent Valve Option)                                                                                            | N/A                      | N/A                      | 011913F            | 011913F            | 011913F            | 011913F            |
| 8-G          | Solenoid Safety Shut Off Valve (G-2 Vent Valve Option)                                                                              | N/A                      | N/A                      | 011910F            | 011910F            | 011910F            | 011910F            |
| 9-G          | Motorized Safety Shut Off Valve M-1(Optional)                                                                                       | N/A                      | N/A                      | 011908F            | 011908F            | 011908F            | 011908F            |
| 10-G         | Gas Valve Body M1 (Optional)                                                                                                        | N/A                      | N/A                      | 014015F            | 014015F            | 014015F            | 014015F            |
| 11-G         |                                                                                                                                     | N/A                      | N/A                      | 014013F            | 0140131<br>011910F | 014013F            |                    |
| 11-0         | Solenoid Safety Shut Off Valve M-10 (Optional)  * DO NOT reporting for elevations above 4500ft. Consult the factory for changes rec |                          |                          |                    |                    | UIISIUF            | 011910F            |

<sup>\*</sup> DO NOT re-orifice for elevations above 4500ft. Consult the factory for changes required for proper combustion at elevations above 4500ft.

<sup>\*\*</sup>For units provided with flex gas option see Catalog 1000.58.