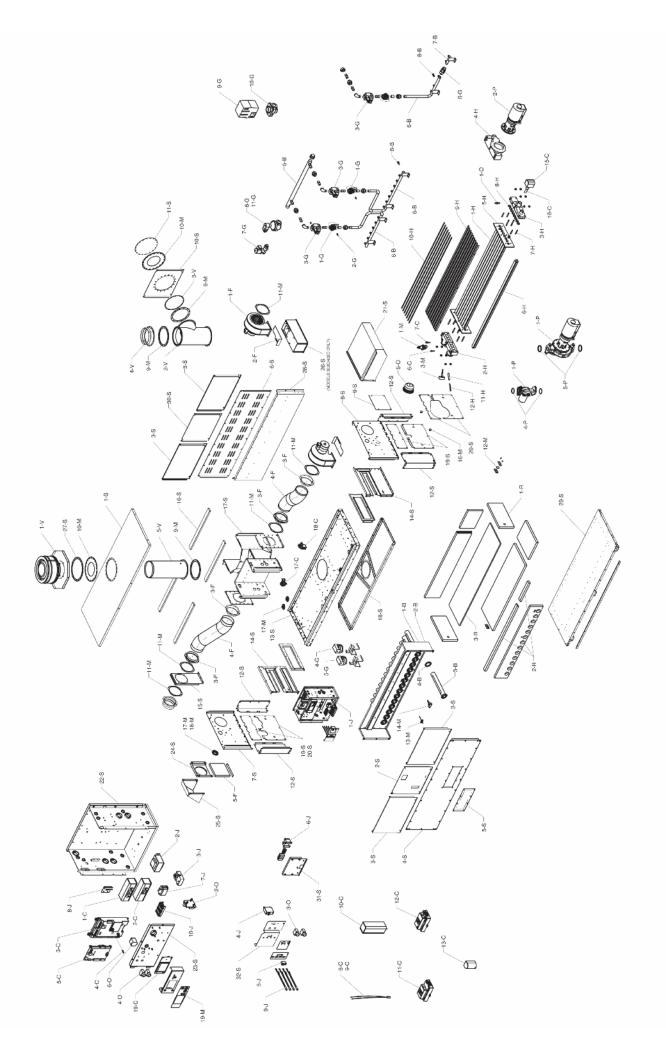

FOR DETAILED INSTRUCTIONS, SEE "HOW TO USE YOUR RAYPAK ILLUSTRATED PARTS LIST", CATALOG NO. 9001.10

**BURNER ASSEMBLY DETAIL** 

| CALL         |                                                                                                                                     |                          |                          |                    |                    |                    |                    |
|--------------|-------------------------------------------------------------------------------------------------------------------------------------|--------------------------|--------------------------|--------------------|--------------------|--------------------|--------------------|
| OUT          | DESCRIPTION                                                                                                                         | 302C                     | 402C                     | 502C               | 652C               | 752C               | 902C               |
| В            | BURNER ASSEMBLY                                                                                                                     |                          |                          |                    |                    |                    |                    |
| 1-B          | Burner Assy w/Burners                                                                                                               | 009717F                  | 009718F                  | 009719F            | 009720F            | 009721F            | 009722F            |
| 2-B          | Burner Mounting Assy                                                                                                                | 009723F                  | 009724F                  | 009725F            | 009726F            | 009727F            | 009728F            |
| 3-B          | Burner                                                                                                                              | 007442F/6                | 007442F/8                | 007442F/10         | 007442F/13         | 007442F/15         | 007442F/18         |
| 4-B          | Seal Gasket                                                                                                                         | 007443F                  | 007443F                  | 007443F            | 007443F            | 007443F            | 007443F            |
| 5-B          | Manifold Upper                                                                                                                      | N/A                      | N/A                      | 007444F            | 007444F            | 007444F            | 007445F            |
| 6-B<br>7-B   | Manifold Lower                                                                                                                      | 007446F<br>008920F       | 007447F<br>008917F       | 007448F            | 007449F            | 007450F            | 007451F            |
| 7-в<br>8-В   | Manifold Lower Split                                                                                                                | 008920F                  | 008917F                  | N/A                | N/A                | N/A                | N/A                |
| 0-В          | Burner Orifice * (All Elevations)                                                                                                   | 251414 / 6               | 251/1// / 0              | 351414 / 10        | 351414 / 13        | 351414 / 15        | 351414 / 18        |
|              | Natural Gas 1.9 mm<br>Natural Gas #44 (Low Gas Pressure)                                                                            | 351414 / 6<br>351640 / 6 | 351414 / 8<br>351640 / 8 | 351414710          | 351414713          | 351414 / 15        | 351414 / 16        |
|              | Propane Gas # 57                                                                                                                    | 351442 / 6               | 351442 / 8               | 351442 / 10        | 351442 / 13        | 351442 / 15        | 351442 / 18        |
| С            | CONTROLS                                                                                                                            | 33144270                 | 33144270                 | 331442710          | 331442713          | 331442713          | 331442710          |
| 1-C          | Manual Reset Adjustable High Limit 240°F Max                                                                                        | 007144F                  | 007144F                  | 007144F            | 007144F            | 007144F            | 007144F            |
| "            | Manual Reset Adjustable High Limit 200°F Max                                                                                        | 008081F                  | 008081F                  | 008081F            | 008081F            | 008081F            | 008081F            |
|              | Manual Reset Adjustable High Limit 180°F Max                                                                                        | 009554F                  | 009554F                  | 009554F            | 009554F            | 009554F            | 009554F            |
| 2-C          | Auto Reset Adjustable High Limit 240°F Max                                                                                          | 007141F                  | 007141F                  | 007141F            | 007141F            | 007141F            | 007141F            |
|              | Auto Reset Adjustable High Limit 200°F Max                                                                                          | 012546F                  | 012546F                  | 012546F            | 012546F            | 012546F            | 012546F            |
|              | Auto Reset Adjustable High Limit 180°F Max                                                                                          | 006445F                  | 006445F                  | 006445F            | 006445F            | 006445F            | 006445F            |
| 3-C          | PIM (Platform Ignition Module) Multi Try                                                                                            | 015997F                  | 015997F                  | 015997F            | 015997F            | 015997F            | 015997F            |
|              | PIM (Platform Ignition Module) Single Try CSD-1                                                                                     | 015998F                  | 015998F                  | 015998F            | 015998F            | 015998F            | 015998F            |
| 4-C          | Fuse 5 Amp (Fast Acting)                                                                                                            | 013971F                  | 013971F                  | 013971F            | 013971F            | 013971F            | 013971F            |
| 5-C          | PC Board VERSA IC                                                                                                                   | 013935F                  | 013935F                  | 013935F            | 013935F            | 013935F            | 013935F            |
| 6-C          | Inlet Sensor (2 Wire)                                                                                                               | 013175F                  | 013175F                  | 013175F            | 013175F            | 013175F            | 013175F            |
| 7-C          | Outlet/Limit Sensor (4 Wire)                                                                                                        | 013932F                  | 013932F                  | 013932F            | 013932F            | 013932F            | 013932F            |
| 8-C          | System Water Sensor 10K                                                                                                             | 010787F                  | 010787F                  | 010787F            | 010787F            | 010787F            | 010787F            |
| 9-C          | Indirect DHW Sensor 10K                                                                                                             | 010787F                  | 010787F                  | 010787F            | 010787F            | 010787F            | 010787F            |
| 10-C         | Indirect Tank Aquastat Control B-65                                                                                                 | 007148F                  | 007148F                  | 007148F            | 007148F            | 007148F            | 007148F            |
| 11-C         | Gateway BACnet Interface Module B-85                                                                                                | 016617F                  | 016617F                  | 016617F            | 016617F            | 016617F            | 016617F            |
| 12-C         | Gateway LonWorks Interface Module B-86                                                                                              | 016618F                  | 016618F                  | 016618F            | 016618F            | 016618F            | 016618F            |
| 13-C         | Sensor Outdoor Air B-32                                                                                                             | 010786F                  | 010786F                  | 010786F            | 010786F            | 010786F            | 010786F            |
| 15-C         | Flow Switch                                                                                                                         | 007142F                  | 007142F                  | 007142F            | 007142F            | 007142F            | 007142F            |
| 16-C<br>17-C | Flow Switch Paddle Switch Air Pressure (Blocked Vent)                                                                               | 010026F                  | 010026F                  | 010026F            | 010026F            | 010026F            | 010026F            |
| 17-C<br>18-C | Switch Air Pressure (Blocked Verit) Switch Air Pressure Differential (Blower)                                                       | 007158F<br>008171F       | 007158F<br>008171F       | 007158F<br>008171F | 007158F<br>008171F | 007158F<br>008171F | 007158F<br>008171F |
| 19-C         | LCD Display PC Board                                                                                                                | 013939F                  | 013939F                  | 013939F            | 013939F            | 013939F            | 013939F            |
| F            | FAN                                                                                                                                 | 0100001                  | 0100001                  | 0100001            | 0100001            | 0100001            | 0100001            |
| 1-F          | Blower Combustion Air                                                                                                               | 007413F                  | 007413F                  | 007414F            | 007414F            | 007414F            | 007414F            |
| 2-F          | Air Shutter                                                                                                                         | 009618F                  | 009618F                  | 009618F            | 009618F            | 009618F            | 009618F            |
| 3-F          | Intake Flange (TruSeal)                                                                                                             | 009697F                  | 009697F                  | 011746F            | 009697F            | 009697F            | 009697F            |
| 4-F          | Hose Duct 4"                                                                                                                        | N/A                      | N/A                      | 007417F            | N/A                | N/A                | N/A                |
|              | Hose Duct 6"                                                                                                                        | 007420F                  | 007420F                  | 007420F            | 007420F            | 007420F            | 007420F            |
| 5-F          | Filter Media 8 x 8                                                                                                                  | 009730F                  | 009730F                  | 009730F            | 009730F            | 009730F            | 009730F            |
| G            | GAS VALVES**                                                                                                                        |                          |                          |                    |                    |                    |                    |
| 1-G          | Valve Gas Manual A 3/4"                                                                                                             | 007421F                  | 007421F                  | 007421F            | 007421F            | 007421F            | 007421F            |
| 2-G          | Bleedle Valve 1/4" CMP                                                                                                              | 007422F                  | 007422F                  | 007422F            | 007422F            | 007422F            | 007422F            |
|              | Bleedle Valve 1/8" MPT                                                                                                              | 007423F                  | 007423F                  | 007423F            | 007423F            | 007423F            | 007423F            |
| 3-G          | Gas Valve On/Off Nat 3/4"                                                                                                           |                          |                          | See Gas Valve R    | eplacement Chart   |                    |                    |
|              | Gas Valve On/Off Pro 3/4"                                                                                                           | A177                     | 0070005                  |                    |                    |                    | h1/4               |
|              | Gas Valve On/Off Nat 3/4" (G-20 Low Gas Pressure)                                                                                   | N/A                      | 007666F                  | N/A                | 007666F            | 007666F            | N/A                |
| 4-G          | Switch Low Gas Pressure w/o Bracket (Optional)                                                                                      | 007187F                  | 007187F                  | 007187F            | 007187F            | 007187F            | 007187F            |
| 5-G          | Switch High Gas Pressure w/o Bracket (Optional)                                                                                     | 007188F                  | 007188F                  | 007188F            | 007188F            | 007188F            | 007188F            |
| 6-G          | Solenoid Gas Valve                                                                                                                  | 008407F                  | 008407F                  | N/A                | N/A                | N/A                | N/A                |
| 7-G          | Vent Valve (G-2 & M15 Vent Valve Option)                                                                                            | N/A                      | N/A                      | 011913F            | 011913F            | 011913F            | 011913F            |
| 8-G          | Solenoid Safety Shut Off Valve (G-2 Vent Valve Option)                                                                              | N/A                      | N/A                      | 011910F            | 011910F            | 011910F            | 011910F            |
| 9-G          | Motorized Safety Shut Off Valve M-1(Optional)                                                                                       | N/A                      | N/A                      | 011908F            | 011908F            | 011908F            | 011908F            |
| 10-G         | Gas Valve Body M1 (Optional)                                                                                                        | N/A                      | N/A                      | 014015F            | 014015F            | 014015F            | 014015F            |
| 11-G         |                                                                                                                                     | N/A                      | N/A                      | 014013F            | 0140131<br>011910F | 014013F            |                    |
| 11-0         | Solenoid Safety Shut Off Valve M-10 (Optional)  * DO NOT reporting for elevations above 4500ft. Consult the factory for changes rec |                          |                          |                    |                    | UIISIUF            | 011910F            |

<sup>\*</sup> DO NOT re-orifice for elevations above 4500ft. Consult the factory for changes required for proper combustion at elevations above 4500ft.

<sup>\*\*</sup>For units provided with flex gas option see Catalog 1000.58.