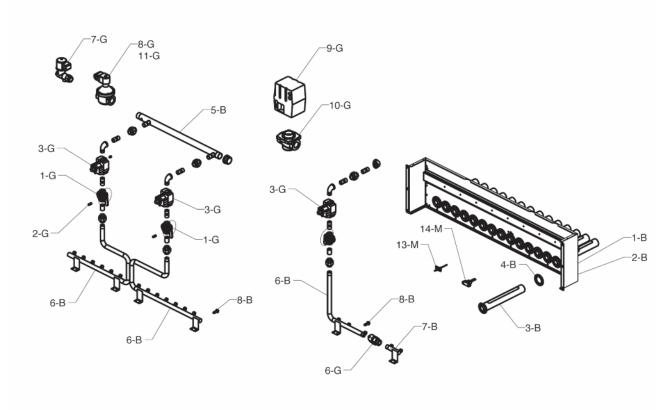

FOR DETAILED INSTRUCTIONS, SEE "HOW TO USE YOUR RAYPAK ILLUSTRATED PARTS LIST", CATALOG NO. 9001.10

**BURNER ASSEMBLY DETAIL** 

| CALL         |                                                                                                                                     |                          |                          |                    |                    |                    |                    |
|--------------|-------------------------------------------------------------------------------------------------------------------------------------|--------------------------|--------------------------|--------------------|--------------------|--------------------|--------------------|
| OUT          | DESCRIPTION                                                                                                                         | 302C                     | 402C                     | 502C               | 652C               | 752C               | 902C               |
| В            | BURNER ASSEMBLY                                                                                                                     |                          |                          |                    |                    |                    |                    |
| 1-B          | Burner Assy w/Burners                                                                                                               | 009717F                  | 009718F                  | 009719F            | 009720F            | 009721F            | 009722F            |
| 2-B          | Burner Mounting Assy                                                                                                                | 009723F                  | 009724F                  | 009725F            | 009726F            | 009727F            | 009728F            |
| 3-B          | Burner                                                                                                                              | 007442F/6                | 007442F/8                | 007442F/10         | 007442F/13         | 007442F/15         | 007442F/18         |
| 4-B          | Seal Gasket                                                                                                                         | 007443F                  | 007443F                  | 007443F            | 007443F            | 007443F            | 007443F            |
| 5-B          | Manifold Upper                                                                                                                      | N/A                      | N/A                      | 007444F            | 007444F            | 007444F            | 007445F            |
| 6-B<br>7-B   | Manifold Lower                                                                                                                      | 007446F<br>008920F       | 007447F<br>008917F       | 007448F            | 007449F            | 007450F            | 007451F            |
| 7-в<br>8-В   | Manifold Lower Split                                                                                                                | 008920F                  | 008917F                  | N/A                | N/A                | N/A                | N/A                |
| 0-В          | Burner Orifice * (All Elevations)                                                                                                   | 251414 / 6               | 251/1// / 0              | 351414 / 10        | 351414 / 13        | 351414 / 15        | 351414 / 18        |
|              | Natural Gas 1.9 mm<br>Natural Gas #44 (Low Gas Pressure)                                                                            | 351414 / 6<br>351640 / 6 | 351414 / 8<br>351640 / 8 | 351414710          | 351414713          | 351414 / 15        | 351414 / 16        |
|              | Propane Gas # 57                                                                                                                    | 351442 / 6               | 351442 / 8               | 351442 / 10        | 351442 / 13        | 351442 / 15        | 351442 / 18        |
| С            | CONTROLS                                                                                                                            | 33144270                 | 33144270                 | 331442710          | 331442713          | 331442713          | 331442710          |
| 1-C          | Manual Reset Adjustable High Limit 240°F Max                                                                                        | 007144F                  | 007144F                  | 007144F            | 007144F            | 007144F            | 007144F            |
| "            | Manual Reset Adjustable High Limit 200°F Max                                                                                        | 008081F                  | 008081F                  | 008081F            | 008081F            | 008081F            | 008081F            |
|              | Manual Reset Adjustable High Limit 180°F Max                                                                                        | 009554F                  | 009554F                  | 009554F            | 009554F            | 009554F            | 009554F            |
| 2-C          | Auto Reset Adjustable High Limit 240°F Max                                                                                          | 007141F                  | 007141F                  | 007141F            | 007141F            | 007141F            | 007141F            |
|              | Auto Reset Adjustable High Limit 200°F Max                                                                                          | 012546F                  | 012546F                  | 012546F            | 012546F            | 012546F            | 012546F            |
|              | Auto Reset Adjustable High Limit 180°F Max                                                                                          | 006445F                  | 006445F                  | 006445F            | 006445F            | 006445F            | 006445F            |
| 3-C          | PIM (Platform Ignition Module) Multi Try                                                                                            | 015997F                  | 015997F                  | 015997F            | 015997F            | 015997F            | 015997F            |
|              | PIM (Platform Ignition Module) Single Try CSD-1                                                                                     | 015998F                  | 015998F                  | 015998F            | 015998F            | 015998F            | 015998F            |
| 4-C          | Fuse 5 Amp (Fast Acting)                                                                                                            | 013971F                  | 013971F                  | 013971F            | 013971F            | 013971F            | 013971F            |
| 5-C          | PC Board VERSA IC                                                                                                                   | 013935F                  | 013935F                  | 013935F            | 013935F            | 013935F            | 013935F            |
| 6-C          | Inlet Sensor (2 Wire)                                                                                                               | 013175F                  | 013175F                  | 013175F            | 013175F            | 013175F            | 013175F            |
| 7-C          | Outlet/Limit Sensor (4 Wire)                                                                                                        | 013932F                  | 013932F                  | 013932F            | 013932F            | 013932F            | 013932F            |
| 8-C          | System Water Sensor 10K                                                                                                             | 010787F                  | 010787F                  | 010787F            | 010787F            | 010787F            | 010787F            |
| 9-C          | Indirect DHW Sensor 10K                                                                                                             | 010787F                  | 010787F                  | 010787F            | 010787F            | 010787F            | 010787F            |
| 10-C         | Indirect Tank Aquastat Control B-65                                                                                                 | 007148F                  | 007148F                  | 007148F            | 007148F            | 007148F            | 007148F            |
| 11-C         | Gateway BACnet Interface Module B-85                                                                                                | 016617F                  | 016617F                  | 016617F            | 016617F            | 016617F            | 016617F            |
| 12-C         | Gateway LonWorks Interface Module B-86                                                                                              | 016618F                  | 016618F                  | 016618F            | 016618F            | 016618F            | 016618F            |
| 13-C         | Sensor Outdoor Air B-32                                                                                                             | 010786F                  | 010786F                  | 010786F            | 010786F            | 010786F            | 010786F            |
| 15-C         | Flow Switch                                                                                                                         | 007142F                  | 007142F                  | 007142F            | 007142F            | 007142F            | 007142F            |
| 16-C<br>17-C | Flow Switch Paddle Switch Air Pressure (Blocked Vent)                                                                               | 010026F                  | 010026F                  | 010026F            | 010026F            | 010026F            | 010026F            |
| 17-C<br>18-C | Switch Air Pressure (Blocked Verit) Switch Air Pressure Differential (Blower)                                                       | 007158F<br>008171F       | 007158F<br>008171F       | 007158F<br>008171F | 007158F<br>008171F | 007158F<br>008171F | 007158F<br>008171F |
| 19-C         | LCD Display PC Board                                                                                                                | 013939F                  | 013939F                  | 013939F            | 013939F            | 013939F            | 013939F            |
| F            | FAN                                                                                                                                 | 0100001                  | 0100001                  | 0100001            | 0100001            | 0100001            | 0100001            |
| 1-F          | Blower Combustion Air                                                                                                               | 007413F                  | 007413F                  | 007414F            | 007414F            | 007414F            | 007414F            |
| 2-F          | Air Shutter                                                                                                                         | 009618F                  | 009618F                  | 009618F            | 009618F            | 009618F            | 009618F            |
| 3-F          | Intake Flange (TruSeal)                                                                                                             | 009697F                  | 009697F                  | 011746F            | 009697F            | 009697F            | 009697F            |
| 4-F          | Hose Duct 4"                                                                                                                        | N/A                      | N/A                      | 007417F            | N/A                | N/A                | N/A                |
|              | Hose Duct 6"                                                                                                                        | 007420F                  | 007420F                  | 007420F            | 007420F            | 007420F            | 007420F            |
| 5-F          | Filter Media 8 x 8                                                                                                                  | 009730F                  | 009730F                  | 009730F            | 009730F            | 009730F            | 009730F            |
| G            | GAS VALVES**                                                                                                                        |                          |                          |                    |                    |                    |                    |
| 1-G          | Valve Gas Manual A 3/4"                                                                                                             | 007421F                  | 007421F                  | 007421F            | 007421F            | 007421F            | 007421F            |
| 2-G          | Bleedle Valve 1/4" CMP                                                                                                              | 007422F                  | 007422F                  | 007422F            | 007422F            | 007422F            | 007422F            |
|              | Bleedle Valve 1/8" MPT                                                                                                              | 007423F                  | 007423F                  | 007423F            | 007423F            | 007423F            | 007423F            |
| 3-G          | Gas Valve On/Off Nat 3/4"                                                                                                           |                          |                          | See Gas Valve R    | eplacement Chart   |                    |                    |
|              | Gas Valve On/Off Pro 3/4"                                                                                                           | A177                     | 0070005                  |                    |                    |                    | h1/4               |
|              | Gas Valve On/Off Nat 3/4" (G-20 Low Gas Pressure)                                                                                   | N/A                      | 007666F                  | N/A                | 007666F            | 007666F            | N/A                |
| 4-G          | Switch Low Gas Pressure w/o Bracket (Optional)                                                                                      | 007187F                  | 007187F                  | 007187F            | 007187F            | 007187F            | 007187F            |
| 5-G          | Switch High Gas Pressure w/o Bracket (Optional)                                                                                     | 007188F                  | 007188F                  | 007188F            | 007188F            | 007188F            | 007188F            |
| 6-G          | Solenoid Gas Valve                                                                                                                  | 008407F                  | 008407F                  | N/A                | N/A                | N/A                | N/A                |
| 7-G          | Vent Valve (G-2 & M15 Vent Valve Option)                                                                                            | N/A                      | N/A                      | 011913F            | 011913F            | 011913F            | 011913F            |
| 8-G          | Solenoid Safety Shut Off Valve (G-2 Vent Valve Option)                                                                              | N/A                      | N/A                      | 011910F            | 011910F            | 011910F            | 011910F            |
| 9-G          | Motorized Safety Shut Off Valve M-1(Optional)                                                                                       | N/A                      | N/A                      | 011908F            | 011908F            | 011908F            | 011908F            |
| 10-G         | Gas Valve Body M1 (Optional)                                                                                                        | N/A                      | N/A                      | 014015F            | 014015F            | 014015F            | 014015F            |
| 11-G         |                                                                                                                                     | N/A                      | N/A                      | 014013F            | 0140131<br>011910F | 014013F            |                    |
| 11-0         | Solenoid Safety Shut Off Valve M-10 (Optional)  * DO NOT reporting for elevations above 4500ft. Consult the factory for changes rec |                          |                          |                    |                    | UIISIUF            | 011910F            |

<sup>\*</sup> DO NOT re-orifice for elevations above 4500ft. Consult the factory for changes required for proper combustion at elevations above 4500ft.

<sup>\*\*</sup>For units provided with flex gas option see Catalog 1000.58.