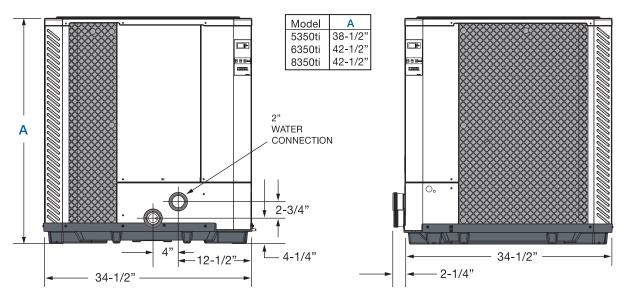

## **Quiet Technology™ Heat Pump Pool Heaters**

In keeping with its policy of continuous progress and product improvement, Raypak reserves the right to make changes without notice.

| MODEL                              | RS5350ti-E-QT | RS6350ti-E-QT     | RS8350ti-E-QT   |
|------------------------------------|---------------|-------------------|-----------------|
| Heat BTUH Output                   | 95,000/92,000 | 117,000/113,000   | 133,000/125,000 |
| AHRI 1160* (80,80,80) / (80,63,80) |               |                   |                 |
| C.O.P.                             | 6.2/6.0       | 6.2/6.0           | 5.5/5.2         |
| Compressor                         |               | Scroll            |                 |
| Refrigerant                        |               | R-410A            |                 |
| Voltage                            |               | 208/230V-1Ph-60Hz |                 |
| Minimum Circuit Ampacity           | 40            | 42                | 42              |
| Maximum Breaker Size (Amps)        | 60            | 60                | 60              |
| Electrical Input (kw)              | 4.3           | 5.5               | 7.0             |
| Heat Exchanger                     |               | Titanium          |                 |
| Water Flow (gpm)                   | 15-60         | 15-60             | 15-60           |
| Shipping Weight (lbs.)             | 302           | 310               | 358             |

<sup>\*</sup>Tested to AHRI 1160 All models comply with Florida 4.0 minimum C.O.P. requirement.

#### **Heat Exchanger**

- Rifled Spiral Titanium Tube
- Internal Bypass Valving Flow Rates up to 60 GPM
- 2" PVC Plumbing Connections