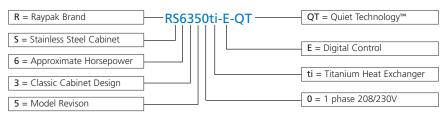

|                 |
| Voltage                            |               | 208/230V-1Ph-60Hz |                 |
| Minimum Circuit Ampacity           | 40            | 42                | 42              |
| Maximum Breaker Size (Amps)        | 60            | 60                | 60              |
| Electrical Input (kw)              | 4.3           | 5.5               | 7.0             |
| Heat Exchanger                     |               | Titanium          |                 |
| Water Flow (gpm)                   | 15-60         | 15-60             | 15-60           |
| Shipping Weight (lbs.)             | 302           | 310               | 358             |

<sup>\*</sup>Tested to AHRI 1160 All models comply with Florida 4.0 minimum C.O.P. requirement.

#### **Model Designation**







Swimming Pool and Spa Heating Products



# Quiet Technology<sup>™</sup> Heat Pump Pool Heaters



### **Quiet Technology Standard Features**

#### Cabinet

- Stainless Steel Cabinet
- Venturi Fan Cowling
- Epoxy Coated Grill
- High Strength ABS Base Designed for Acoustic Sound Absorption

#### **Evaporator Coil**

• Large Custom Fabricated Air Coils

#### Compressor

- Scroll Compressor
- Compressor Sound Cover

#### Far

- Slow Rotation 825RPM Fan Motor
- Four Blade Custom Engineered Fan Blade for quiet operation

#### **Heat Exchanger**

- Rifled Spiral Titanium Tube
- Internal Bypass Valving Flow Rates up to 60 GPM
- 2" PVC Plumbing Connections

#### **Digital Control**

- Pool/Spa Control Set Points
- Remote Compatible
- On Board Diagnostics