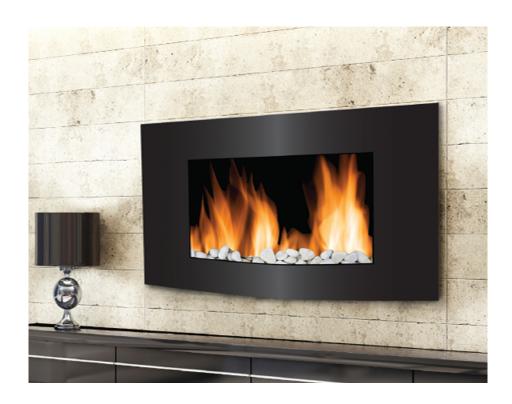

## Vienna 2-in-1 Wall Hanging & Floor Standing LED Fireplace with Color-Changing Flame

- 2-in-1 curve screen electric fireplace
- Wall mountable & floor standing in one
- Dual heating setting:
  750/1500 Watts; 2500/5000
  Heat BTU
- 10 colors to choose from
- Auto color-changing mode built-in
- Flames operate with and without heat
- Built-in overheat protection
- Adjustable flame brightness
- Real pebbles included
- No assembly needed just plug in and heat
- Remote control included
- 1-year limited warranty