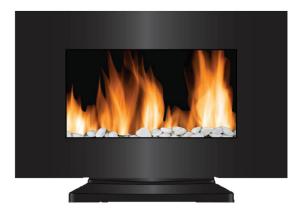

## Vienna 2-in-1 Wall Hanging & Floor Standing LED Fireplace with Color-Changing Flame

- 2-in-1 curve screen electric fireplace
- Wall mountable & floor standing in one
- Dual heating setting:
  750/1500 Watts; 2500/5000
  Heat BTU
- 10 colors to choose from
- Auto color-changing mode built-in
- Flames operate with and without heat
- Built-in overheat protection
- Adjustable flame brightness
- Real pebbles included
- No assembly needed just plug in and heat
- Remote control included
- 1-year limited warranty