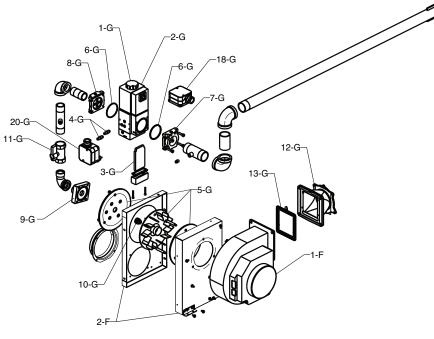

## GAS TRAIN & BURNER DETAIL

**MODELS 700A-850A** 

| CALL<br>OUT     | DESCRIPTION                                                                        | 300A               | 400A               | 500A               | 700A               | 850A               |
|-----------------|------------------------------------------------------------------------------------|--------------------|--------------------|--------------------|--------------------|--------------------|
| B               | BURNER ASSEMBLY                                                                    | 300A               | 400A               | 300A               | 7004               | 0304               |
| 1-B             | Burner Door (Includes 2-B, 3-B & 9-B)                                              | 013158F            | 013158F            | 013158F            | 013159F            | 013159F            |
| 2-B             | Refractory Burner Door                                                             | N/A                | N/A                | N/A                | N/A                | N/A                |
| 3-B             | Door Seal Gaskets                                                                  | N/A                | N/A                | N/A                | N/A                | N/A                |
| 4-B<br>5-B      | Flame Sensor Probe<br>Flame Sensor Gasket                                          | 013163F<br>013168F | 013163F<br>013168F | 013163F<br>013168F | 013164F<br>013168F | 013164F<br>013168F |
| 6-B             | Igniter                                                                            | 013166F            | 013166F            | 013166F            | 013166F            | 013166F            |
| 7-B             | Igniter Gasket                                                                     | 013168F            | 013168F            | 013168F            | 013168F            | 013168F            |
| 8-B             | Burner                                                                             | 013169F            | 013169F            | 013169F            | 013445F            | 013445F            |
| 9-B             | Burner Seal Gasket                                                                 | 013171F            | 013171F            | 013171F            | 013172F            | 013172F            |
| С               | CONTROLS                                                                           |                    |                    |                    |                    |                    |
| 1-C             | Auto Reset Adjustable High Limit 180F Max                                          | 006445F            | 006445F            | 006445F            | 006445F            | 006445F            |
|                 | Auto Reset Adjustable High Limit 200F Max                                          | 012546F            | 012546F            | 012546F            | 012546F            | 012546F            |
| 2-C             | Manual Reset Adjustable High Limit 180F<br>Manual Reset Adjustable High Limit 200F | 009554F<br>008081F | 009554F<br>008081F | 009554F<br>008081F | 009554F<br>008081F | 009554F<br>008081F |
| 3-C             | Auto Reset Fixed High Limit 200F                                                   | 013474F            | 013474F            | 013474F            | 013474F            | 013474F            |
| 4-C             | Inlet Sensor (2 Wire)                                                              | 013175F            | 013175F            | 013175F            | 013175F            | 013175F            |
| 5-C             | Outlet Sensor (4 Wire)                                                             | 013932F            | 013932F            | 013932F            | 013932F            | 013932F            |
| 7-C             | Sensor Outdoor Air B-32                                                            | 010786F            | 010786F            | 010786F            | 010786F            | 010786F            |
| 8-C             | Sensor Water 10K                                                                   | 010787F            | 010787F            | 010787F            | 010787F            | 010787F            |
| 9-C             | Flow Switch                                                                        | 007142F            | 007142F            | 007142F            | 007142F            | 007142F            |
| 10-C<br>11-C    | Flow Switch Paddle (Taco)<br>PIM (Platform Ignition Module) Multi Try              | 010026F<br>013933F | 010026F<br>013933F | 010026F<br>013933F | 010026F<br>013933F | 010026F<br>013933F |
| 111-0           | PIM (Platform Ignition Module) Single Try CSD-1                                    | 013934F            | 013933F            | 013933F            | 013933F            | 013933F<br>013934F |
| 12-C            | Fuse 5 Amp (Fast Acting)                                                           | 013971F            | 013971F            | 0139341<br>013971F | 013971F            | 0139341<br>013971F |
| 13-C            | PC Board VERSA IC                                                                  | 013935F            | 013935F            | 013935F            | 013935F            | 013935F            |
| 14-C            | Blocked Vent Pressure Switch                                                       | 011862F            | 011862F            | 011862F            | 011862F            | 011862F            |
| 15-C            | Pump Relay 120Vac                                                                  | 008977F            | 008977F            | 008977F            | 008977F            | 008977F            |
| 16-C            | Transformer 50 VA                                                                  | 006533F            | 006533F            | 006533F            | 006533F            | 006533F            |
| 17-C            | Fuse 5 Amp (Pump) (Slow Blow)                                                      | 013972F            | 013972F            | 013972F            | 013972F            | 013972F            |
| 18-C<br>19-C    | Relay DPDT 24V NO/NC<br>Relay DPDT 120V NO/NC                                      | 011720F<br>013243F | 011720F<br>013243F | 011720F<br>013243F | 011720F<br>013243F | 011720F<br>013243F |
| J-0             | CONTROLS (Up Front)                                                                | 013243F            | 013243F            | 015245F            | 015245F            | 015245F            |
| 1-J             | Control Bezel                                                                      | 013936F            | 013936F            | 013936F            | 013936F            | 013936F            |
| 2-J             | Switch/Decal Membrane                                                              | 013937F            | 013937F            | 013937F            | 013937F            | 013937F            |
| 3-J             | Gasket LCD Window Gasket                                                           | 013938F            | 013938F            | 013938F            | 013938F            | 013938F            |
| 4-J             | Control Bezel Cover                                                                | 009487F            | 009487F            | 009487F            | 009487F            | 009487F            |
| 5-J             | Gasket Insulation                                                                  | 013190F            | 013190F            | 013190F            | 013190F            | 013190F            |
| 6-J             | LCD Display PC Board                                                               | 013939F            | 013939F            | 013939F            | 013939F            | 013939F            |
| 7-J<br>F        | On/Off Switch                                                                      | 009493F            | 009493F            | 009493F            | 009493F            | 009493F            |
| 1-F             | Blower Combustion Air                                                              | 013195F            | 013195F            | 013195F            | 013196F            | 013196F            |
| 2-F             | Plenum Assembly                                                                    | 013940F            | 014721F            | 013941F            | 014022F            | 014022F            |
| 3-F             | Hose Duct 4" (TruSeal)                                                             | 007417F            | N/A                | N/A                | N/A                | N/A                |
|                 | Hose Duct 5" (TruSeal)                                                             | N/A                | 014023F            | 014023F            | N/A                | N/A                |
|                 | Hose Duct 6" (TruSeal)                                                             | N/A                | N/A                | N/A                | 007418F            | 007418F            |
| 4-F             | Hose Duct 4" (Plastic)                                                             | 013424F<br>N/A     | N/A<br>014023F     | N/A<br>014023F     | N/A<br>014023F     | N/A<br>014023F     |
| G               | Hose Duct 5" (Plastic) GAS TRAIN                                                   | IN/A               | 014023F            | 014023F            | 014023F            | 014023F            |
| 1-G             | Valve Gas Modulating 120V                                                          | 013942F            | 013942F            | 013942F            | 013200F            | 013200F            |
| 2-G             | Valve Coil 120V                                                                    | N/A                | N/A                | N/A                | 013201F            | 013201F            |
| 3-G             | Inlet Gas Filter                                                                   | N/A                | N/A                | N/A                | 012294F            | 012294F            |
| 4-G             | Bleedle Valve G-1/8                                                                | N/A                | N/A                | N/A                | 015400F            | 015400F            |
| 5-G             | Swirler                                                                            | 013968F            | 013968F            | 013968F            | 011888F            | 011888F            |
| 6-G<br>7-G      | O Rings (Includes Gas Valve and Adapter O Rings)                                   | N/A                | N/A<br>013204F     | N/A<br>013204F     | 012440F            | 012440F            |
| <sup>'-</sup> G | Adapter Gas Valve 3/4" Inlet (Includes O rings)<br>Adapter Gas Valve 1-1/4" Inlet  | 013204F<br>N/A     | N/A                | 013204F<br>N/A     | N/A<br>011916F     | N/A<br>011916F     |
| 8-G             | Adapter Gas Valve 1-1/4 Intel<br>Adapter Gas Valve 3/4"Outlet (Includes O rings)   | 013204F            | 013204F            | 013204F            | N/A                | N/A                |
|                 | Adapter Gas Valve 1" Outlet Flow Control                                           | N/A                | N/A                | N/A                | 013206F            | 013206F            |
| 9-G             | Adapter Swirl Plate                                                                | N/A                | N/A                | N/A                | 012298F            | 012298F            |
| 10-G            | Nozzle Natural Gas                                                                 | 013943F            | 013944F            | N/A                | 013207F            | 013207F            |
|                 | Nozzle Propane Gas                                                                 | 013943F            | 013944F            | N/A                | 012308F            | 012299F            |
| 11-G            | Valve Gas Ball (WOG)                                                               | 013208F            | 013208F            | 013208F            | 013209F            | 013209F            |
| 12-G<br>13-G    | Air/Gas Plenum<br>Gasket Plenum Seal                                               | 013210F<br>013212F | 013210F<br>013212F | 013210F<br>013212F | 013211F<br>013213F | 013211F<br>013213F |
| 13-G<br>14-G    | Motorized Safety Shut Off Valve M-1(Optional)                                      | 013212F<br>011908F | 013212F<br>011908F | 013212F<br>011908F | 013213F<br>011908F | 013213F<br>011908F |
| 15-G            | Gas Valve Body M1 (Optional)                                                       | 014014F            | 014014F            | 014014F            | 014015F            | 014015F            |
| 16-G            | Solenoid Safety Shut Off Valve M-10 (Optional)                                     | 012125F            | 011909F            | 011909F            | 011909F            | 011909F            |
| 17-G            | Vent Valve Gas M-15 (Optional)                                                     | 011913F            | 011913F            | 011913F            | 011913F            | 011913F            |
| 18-G            | Switch Low Gas Pressure (Optional)                                                 | 011770F            | 011770F            | 011770F            | 011770F            | 011770F            |
| 19-G            | Switch Low Gas Pressure w/M-1 or M-10 (Optional)                                   | 007187F            | 007187F            | 007187F            | 007187F            | 007187F            |
| 20-G<br>H       | Switch High Gas Pressure (Optional) HEAT TRANSFER                                  | 011771F            | 011771F            | 011771F            | 011771F            | 011771F            |
| 1-H             | Heat Engine (Complete with Burner and Sensors)                                     | 013218F            | 013450F            | 013219F            | 013451F            | 013220F            |
| 2-H             | Water Connection Retainer Clip                                                     | 013218F            | 013430F            | 013219F            | 013451F<br>013222F | 013220F            |
| 3-H             | Header O-Ring (2 PCS)                                                              | 013223F            | 013224F            | 013224F            | 013224F            | 013224F            |
| 4-H             | Thermal Cut-Off Fuse                                                               | N/A                | N/A                | N/A                | N/A                | N/A                |
|                 | Rear Refractory Target Wall                                                        | 013226F            | 013226F            | 013226F            | 013226F            | 013226F            |
| 5-H             |                                                                                    |                    |                    |                    |                    |                    |
| 6-H             | Plumbing Assy Inlet                                                                | 013227F            | 013973F            | 013973F            | 013973F            | 013973F            |
| 6-Н<br>7-Н      | Plumbing Assy Inlet<br>Plumbing Assy Outlet                                        | 013229F            | 015058F            | 013974F            | 013974F            | 013974F            |
| 6-H             | Plumbing Assy Inlet                                                                |                    |                    |                    |                    |                    |