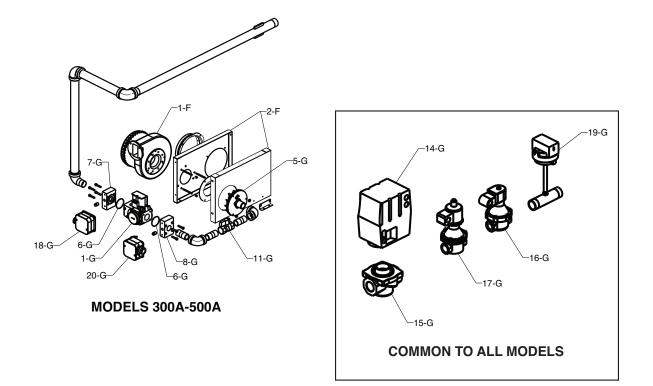

## GAS TRAIN & BURNER DETAIL

**MODELS 700A-850A** 

| CALL<br>OUT     | DESCRIPTION                                                                        | 300A               | 400A               | 500A               | 700A               | 850A               |
|-----------------|------------------------------------------------------------------------------------|--------------------|--------------------|--------------------|--------------------|--------------------|
| B               | BURNER ASSEMBLY                                                                    | 300A               | 400A               | 300A               | 7004               | 0304               |
| 1-B             | Burner Door (Includes 2-B, 3-B & 9-B)                                              | 013158F            | 013158F            | 013158F            | 013159F            | 013159F            |
| 2-B             | Refractory Burner Door                                                             | N/A                | N/A                | N/A                | N/A                | N/A                |
| 3-B             | Door Seal Gaskets                                                                  | N/A                | N/A                | N/A                | N/A                | N/A                |
| 4-B<br>5-B      | Flame Sensor Probe<br>Flame Sensor Gasket                                          | 013163F<br>013168F | 013163F<br>013168F | 013163F<br>013168F | 013164F<br>013168F | 013164F<br>013168F |
| 6-B             | Igniter                                                                            | 013166F            | 013166F            | 013166F            | 013166F            | 013166F            |
| 7-B             | Igniter Gasket                                                                     | 013168F            | 013168F            | 013168F            | 013168F            | 013168F            |
| 8-B             | Burner                                                                             | 013169F            | 013169F            | 013169F            | 013445F            | 013445F            |
| 9-B             | Burner Seal Gasket                                                                 | 013171F            | 013171F            | 013171F            | 013172F            | 013172F            |
| С               | CONTROLS                                                                           |                    |                    |                    |                    |                    |
| 1-C             | Auto Reset Adjustable High Limit 180F Max                                          | 006445F            | 006445F            | 006445F            | 006445F            | 006445F            |
|                 | Auto Reset Adjustable High Limit 200F Max                                          | 012546F            | 012546F            | 012546F            | 012546F            | 012546F            |
| 2-C             | Manual Reset Adjustable High Limit 180F<br>Manual Reset Adjustable High Limit 200F | 009554F<br>008081F | 009554F<br>008081F | 009554F<br>008081F | 009554F<br>008081F | 009554F<br>008081F |
| 3-C             | Auto Reset Fixed High Limit 200F                                                   | 013474F            | 013474F            | 013474F            | 013474F            | 013474F            |
| 4-C             | Inlet Sensor (2 Wire)                                                              | 013175F            | 013175F            | 013175F            | 013175F            | 013175F            |
| 5-C             | Outlet Sensor (4 Wire)                                                             | 013932F            | 013932F            | 013932F            | 013932F            | 013932F            |
| 7-C             | Sensor Outdoor Air B-32                                                            | 010786F            | 010786F            | 010786F            | 010786F            | 010786F            |
| 8-C             | Sensor Water 10K                                                                   | 010787F            | 010787F            | 010787F            | 010787F            | 010787F            |
| 9-C             | Flow Switch                                                                        | 007142F            | 007142F            | 007142F            | 007142F            | 007142F            |
| 10-C<br>11-C    | Flow Switch Paddle (Taco)<br>PIM (Platform Ignition Module) Multi Try              | 010026F<br>013933F | 010026F<br>013933F | 010026F<br>013933F | 010026F<br>013933F | 010026F<br>013933F |
| 111-0           | PIM (Platform Ignition Module) Single Try CSD-1                                    | 013934F            | 013933F            | 013933F            | 013933F            | 013933F<br>013934F |
| 12-C            | Fuse 5 Amp (Fast Acting)                                                           | 013971F            | 013971F            | 0139341<br>013971F | 013971F            | 0139341<br>013971F |
| 13-C            | PC Board VERSA IC                                                                  | 013935F            | 013935F            | 013935F            | 013935F            | 013935F            |
| 14-C            | Blocked Vent Pressure Switch                                                       | 011862F            | 011862F            | 011862F            | 011862F            | 011862F            |
| 15-C            | Pump Relay 120Vac                                                                  | 008977F            | 008977F            | 008977F            | 008977F            | 008977F            |
| 16-C            | Transformer 50 VA                                                                  | 006533F            | 006533F            | 006533F            | 006533F            | 006533F            |
| 17-C            | Fuse 5 Amp (Pump) (Slow Blow)                                                      | 013972F            | 013972F            | 013972F            | 013972F            | 013972F            |
| 18-C<br>19-C    | Relay DPDT 24V NO/NC<br>Relay DPDT 120V NO/NC                                      | 011720F<br>013243F | 011720F<br>013243F | 011720F<br>013243F | 011720F<br>013243F | 011720F<br>013243F |
| J-0             | CONTROLS (Up Front)                                                                | 013243F            | 013243F            | 015245F            | 015245F            | 015245F            |
| 1-J             | Control Bezel                                                                      | 013936F            | 013936F            | 013936F            | 013936F            | 013936F            |
| 2-J             | Switch/Decal Membrane                                                              | 013937F            | 013937F            | 013937F            | 013937F            | 013937F            |
| 3-J             | Gasket LCD Window Gasket                                                           | 013938F            | 013938F            | 013938F            | 013938F            | 013938F            |
| 4-J             | Control Bezel Cover                                                                | 009487F            | 009487F            | 009487F            | 009487F            | 009487F            |
| 5-J             | Gasket Insulation                                                                  | 013190F            | 013190F            | 013190F            | 013190F            | 013190F            |
| 6-J             | LCD Display PC Board                                                               | 013939F            | 013939F            | 013939F            | 013939F            | 013939F            |
| 7-J<br>F        | On/Off Switch                                                                      | 009493F            | 009493F            | 009493F            | 009493F            | 009493F            |
| 1-F             | Blower Combustion Air                                                              | 013195F            | 013195F            | 013195F            | 013196F            | 013196F            |
| 2-F             | Plenum Assembly                                                                    | 013940F            | 014721F            | 013941F            | 014022F            | 014022F            |
| 3-F             | Hose Duct 4" (TruSeal)                                                             | 007417F            | N/A                | N/A                | N/A                | N/A                |
|                 | Hose Duct 5" (TruSeal)                                                             | N/A                | 014023F            | 014023F            | N/A                | N/A                |
|                 | Hose Duct 6" (TruSeal)                                                             | N/A                | N/A                | N/A                | 007418F            | 007418F            |
| 4-F             | Hose Duct 4" (Plastic)                                                             | 013424F<br>N/A     | N/A<br>014023F     | N/A<br>014023F     | N/A<br>014023F     | N/A<br>014023F     |
| G               | Hose Duct 5" (Plastic) GAS TRAIN                                                   | IN/A               | 014023F            | 014023F            | 014023F            | 014023F            |
| 1-G             | Valve Gas Modulating 120V                                                          | 013942F            | 013942F            | 013942F            | 013200F            | 013200F            |
| 2-G             | Valve Coil 120V                                                                    | N/A                | N/A                | N/A                | 013201F            | 013201F            |
| 3-G             | Inlet Gas Filter                                                                   | N/A                | N/A                | N/A                | 012294F            | 012294F            |
| 4-G             | Bleedle Valve G-1/8                                                                | N/A                | N/A                | N/A                | 015400F            | 015400F            |
| 5-G             | Swirler                                                                            | 013968F            | 013968F            | 013968F            | 011888F            | 011888F            |
| 6-G<br>7-G      | O Rings (Includes Gas Valve and Adapter O Rings)                                   | N/A                | N/A<br>013204F     | N/A<br>013204F     | 012440F            | 012440F            |
| <sup>'-</sup> G | Adapter Gas Valve 3/4" Inlet (Includes O rings)<br>Adapter Gas Valve 1-1/4" Inlet  | 013204F<br>N/A     | N/A                | 013204F<br>N/A     | N/A<br>011916F     | N/A<br>011916F     |
| 8-G             | Adapter Gas Valve 1-1/4 Intel<br>Adapter Gas Valve 3/4"Outlet (Includes O rings)   | 013204F            | 013204F            | 013204F            | N/A                | N/A                |
|                 | Adapter Gas Valve 1" Outlet Flow Control                                           | N/A                | N/A                | N/A                | 013206F            | 013206F            |
| 9-G             | Adapter Swirl Plate                                                                | N/A                | N/A                | N/A                | 012298F            | 012298F            |
| 10-G            | Nozzle Natural Gas                                                                 | 013943F            | 013944F            | N/A                | 013207F            | 013207F            |
|                 | Nozzle Propane Gas                                                                 | 013943F            | 013944F            | N/A                | 012308F            | 012299F            |
| 11-G            | Valve Gas Ball (WOG)                                                               | 013208F            | 013208F            | 013208F            | 013209F            | 013209F            |
| 12-G<br>13-G    | Air/Gas Plenum<br>Gasket Plenum Seal                                               | 013210F<br>013212F | 013210F<br>013212F | 013210F<br>013212F | 013211F<br>013213F | 013211F<br>013213F |
| 13-G<br>14-G    | Motorized Safety Shut Off Valve M-1(Optional)                                      | 013212F<br>011908F | 013212F<br>011908F | 013212F<br>011908F | 013213F<br>011908F | 013213F<br>011908F |
| 15-G            | Gas Valve Body M1 (Optional)                                                       | 014014F            | 014014F            | 014014F            | 014015F            | 014015F            |
| 16-G            | Solenoid Safety Shut Off Valve M-10 (Optional)                                     | 012125F            | 011909F            | 011909F            | 011909F            | 011909F            |
| 17-G            | Vent Valve Gas M-15 (Optional)                                                     | 011913F            | 011913F            | 011913F            | 011913F            | 011913F            |
| 18-G            | Switch Low Gas Pressure (Optional)                                                 | 011770F            | 011770F            | 011770F            | 011770F            | 011770F            |
| 19-G            | Switch Low Gas Pressure w/M-1 or M-10 (Optional)                                   | 007187F            | 007187F            | 007187F            | 007187F            | 007187F            |
| 20-G<br>H       | Switch High Gas Pressure (Optional) HEAT TRANSFER                                  | 011771F            | 011771F            | 011771F            | 011771F            | 011771F            |
| 1-H             | Heat Engine (Complete with Burner and Sensors)                                     | 013218F            | 013450F            | 013219F            | 013451F            | 013220F            |
| 2-H             | Water Connection Retainer Clip                                                     | 013218F            | 013430F            | 013219F            | 013451F<br>013222F | 013220F            |
| 3-H             | Header O-Ring (2 PCS)                                                              | 013223F            | 013224F            | 013224F            | 013224F            | 013224F            |
| 4-H             | Thermal Cut-Off Fuse                                                               | N/A                | N/A                | N/A                | N/A                | N/A                |
|                 | Rear Refractory Target Wall                                                        | 013226F            | 013226F            | 013226F            | 013226F            | 013226F            |
| 5-H             |                                                                                    |                    |                    |                    |                    |                    |
| 6-H             | Plumbing Assy Inlet                                                                | 013227F            | 013973F            | 013973F            | 013973F            | 013973F            |
| 6-Н<br>7-Н      | Plumbing Assy Inlet<br>Plumbing Assy Outlet                                        | 013229F            | 015058F            | 013974F            | 013974F            | 013974F            |
| 6-H             | Plumbing Assy Inlet                                                                |                    |                    |                    |                    |                    |