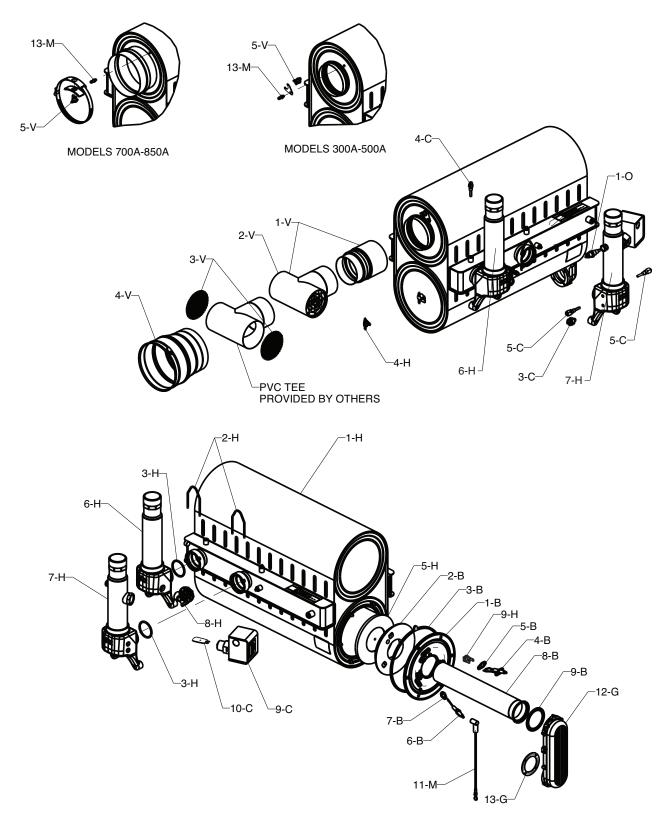

## GAS TRAIN & BURNER DETAIL

**MODELS 700A-850A** 

| CALL<br>OUT     | DESCRIPTION                                                                        | 300A               | 400A               | 500A               | 700A               | 850A               |
|-----------------|------------------------------------------------------------------------------------|--------------------|--------------------|--------------------|--------------------|--------------------|
| B               | BURNER ASSEMBLY                                                                    | 300A               | 400A               | 300A               | 7004               | 0304               |
| 1-B             | Burner Door (Includes 2-B, 3-B & 9-B)                                              | 013158F            | 013158F            | 013158F            | 013159F            | 013159F            |
| 2-B             | Refractory Burner Door                                                             | N/A                | N/A                | N/A                | N/A                | N/A                |
| 3-B             | Door Seal Gaskets                                                                  | N/A                | N/A                | N/A                | N/A                | N/A                |
| 4-B<br>5-B      | Flame Sensor Probe<br>Flame Sensor Gasket                                          | 013163F<br>013168F | 013163F<br>013168F | 013163F<br>013168F | 013164F<br>013168F | 013164F<br>013168F |
| 6-B             | Igniter                                                                            | 013166F            | 013166F            | 013166F            | 013166F            | 013166F            |
| 7-B             | Igniter Gasket                                                                     | 013168F            | 013168F            | 013168F            | 013168F            | 013168F            |
| 8-B             | Burner                                                                             | 013169F            | 013169F            | 013169F            | 013445F            | 013445F            |
| 9-B             | Burner Seal Gasket                                                                 | 013171F            | 013171F            | 013171F            | 013172F            | 013172F            |
| С               | CONTROLS                                                                           |                    |                    |                    |                    |                    |
| 1-C             | Auto Reset Adjustable High Limit 180F Max                                          | 006445F            | 006445F            | 006445F            | 006445F            | 006445F            |
|                 | Auto Reset Adjustable High Limit 200F Max                                          | 012546F            | 012546F            | 012546F            | 012546F            | 012546F            |
| 2-C             | Manual Reset Adjustable High Limit 180F<br>Manual Reset Adjustable High Limit 200F | 009554F<br>008081F | 009554F<br>008081F | 009554F<br>008081F | 009554F<br>008081F | 009554F<br>008081F |
| 3-C             | Auto Reset Fixed High Limit 200F                                                   | 013474F            | 013474F            | 013474F            | 013474F            | 013474F            |
| 4-C             | Inlet Sensor (2 Wire)                                                              | 013175F            | 013175F            | 013175F            | 013175F            | 013175F            |
| 5-C             | Outlet Sensor (4 Wire)                                                             | 013932F            | 013932F            | 013932F            | 013932F            | 013932F            |
| 7-C             | Sensor Outdoor Air B-32                                                            | 010786F            | 010786F            | 010786F            | 010786F            | 010786F            |
| 8-C             | Sensor Water 10K                                                                   | 010787F            | 010787F            | 010787F            | 010787F            | 010787F            |
| 9-C             | Flow Switch                                                                        | 007142F            | 007142F            | 007142F            | 007142F            | 007142F            |
| 10-C<br>11-C    | Flow Switch Paddle (Taco)<br>PIM (Platform Ignition Module) Multi Try              | 010026F<br>013933F | 010026F<br>013933F | 010026F<br>013933F | 010026F<br>013933F | 010026F<br>013933F |
| 111-0           | PIM (Platform Ignition Module) Single Try CSD-1                                    | 013934F            | 013933F            | 013933F            | 013933F            | 013933F<br>013934F |
| 12-C            | Fuse 5 Amp (Fast Acting)                                                           | 013971F            | 013971F            | 0139341<br>013971F | 013971F            | 0139341<br>013971F |
| 13-C            | PC Board VERSA IC                                                                  | 013935F            | 013935F            | 013935F            | 013935F            | 013935F            |
| 14-C            | Blocked Vent Pressure Switch                                                       | 011862F            | 011862F            | 011862F            | 011862F            | 011862F            |
| 15-C            | Pump Relay 120Vac                                                                  | 008977F            | 008977F            | 008977F            | 008977F            | 008977F            |
| 16-C            | Transformer 50 VA                                                                  | 006533F            | 006533F            | 006533F            | 006533F            | 006533F            |
| 17-C            | Fuse 5 Amp (Pump) (Slow Blow)                                                      | 013972F            | 013972F            | 013972F            | 013972F            | 013972F            |
| 18-C<br>19-C    | Relay DPDT 24V NO/NC<br>Relay DPDT 120V NO/NC                                      | 011720F<br>013243F | 011720F<br>013243F | 011720F<br>013243F | 011720F<br>013243F | 011720F<br>013243F |
| J-0             | CONTROLS (Up Front)                                                                | 013243F            | 013243F            | 015245F            | 015245F            | 015245F            |
| 1-J             | Control Bezel                                                                      | 013936F            | 013936F            | 013936F            | 013936F            | 013936F            |
| 2-J             | Switch/Decal Membrane                                                              | 013937F            | 013937F            | 013937F            | 013937F            | 013937F            |
| 3-J             | Gasket LCD Window Gasket                                                           | 013938F            | 013938F            | 013938F            | 013938F            | 013938F            |
| 4-J             | Control Bezel Cover                                                                | 009487F            | 009487F            | 009487F            | 009487F            | 009487F            |
| 5-J             | Gasket Insulation                                                                  | 013190F            | 013190F            | 013190F            | 013190F            | 013190F            |
| 6-J             | LCD Display PC Board                                                               | 013939F            | 013939F            | 013939F            | 013939F            | 013939F            |
| 7-J<br>F        | On/Off Switch                                                                      | 009493F            | 009493F            | 009493F            | 009493F            | 009493F            |
| 1-F             | Blower Combustion Air                                                              | 013195F            | 013195F            | 013195F            | 013196F            | 013196F            |
| 2-F             | Plenum Assembly                                                                    | 013940F            | 014721F            | 013941F            | 014022F            | 014022F            |
| 3-F             | Hose Duct 4" (TruSeal)                                                             | 007417F            | N/A                | N/A                | N/A                | N/A                |
|                 | Hose Duct 5" (TruSeal)                                                             | N/A                | 014023F            | 014023F            | N/A                | N/A                |
|                 | Hose Duct 6" (TruSeal)                                                             | N/A                | N/A                | N/A                | 007418F            | 007418F            |
| 4-F             | Hose Duct 4" (Plastic)                                                             | 013424F<br>N/A     | N/A<br>014023F     | N/A<br>014023F     | N/A<br>014023F     | N/A<br>014023F     |
| G               | Hose Duct 5" (Plastic) GAS TRAIN                                                   | IN/A               | 014023F            | 014023F            | 014023F            | 014023F            |
| 1-G             | Valve Gas Modulating 120V                                                          | 013942F            | 013942F            | 013942F            | 013200F            | 013200F            |
| 2-G             | Valve Coil 120V                                                                    | N/A                | N/A                | N/A                | 013201F            | 013201F            |
| 3-G             | Inlet Gas Filter                                                                   | N/A                | N/A                | N/A                | 012294F            | 012294F            |
| 4-G             | Bleedle Valve G-1/8                                                                | N/A                | N/A                | N/A                | 015400F            | 015400F            |
| 5-G             | Swirler                                                                            | 013968F            | 013968F            | 013968F            | 011888F            | 011888F            |
| 6-G<br>7-G      | O Rings (Includes Gas Valve and Adapter O Rings)                                   | N/A                | N/A<br>013204F     | N/A<br>013204F     | 012440F            | 012440F            |
| <sup>'-</sup> G | Adapter Gas Valve 3/4" Inlet (Includes O rings)<br>Adapter Gas Valve 1-1/4" Inlet  | 013204F<br>N/A     | N/A                | 013204F<br>N/A     | N/A<br>011916F     | N/A<br>011916F     |
| 8-G             | Adapter Gas Valve 1-1/4 Intel<br>Adapter Gas Valve 3/4"Outlet (Includes O rings)   | 013204F            | 013204F            | 013204F            | N/A                | N/A                |
|                 | Adapter Gas Valve 1" Outlet Flow Control                                           | N/A                | N/A                | N/A                | 013206F            | 013206F            |
| 9-G             | Adapter Swirl Plate                                                                | N/A                | N/A                | N/A                | 012298F            | 012298F            |
| 10-G            | Nozzle Natural Gas                                                                 | 013943F            | 013944F            | N/A                | 013207F            | 013207F            |
|                 | Nozzle Propane Gas                                                                 | 013943F            | 013944F            | N/A                | 012308F            | 012299F            |
| 11-G            | Valve Gas Ball (WOG)                                                               | 013208F            | 013208F            | 013208F            | 013209F            | 013209F            |
| 12-G<br>13-G    | Air/Gas Plenum<br>Gasket Plenum Seal                                               | 013210F<br>013212F | 013210F<br>013212F | 013210F<br>013212F | 013211F<br>013213F | 013211F<br>013213F |
| 13-G<br>14-G    | Motorized Safety Shut Off Valve M-1(Optional)                                      | 013212F<br>011908F | 013212F<br>011908F | 013212F<br>011908F | 013213F<br>011908F | 013213F<br>011908F |
| 15-G            | Gas Valve Body M1 (Optional)                                                       | 014014F            | 014014F            | 014014F            | 014015F            | 014015F            |
| 16-G            | Solenoid Safety Shut Off Valve M-10 (Optional)                                     | 012125F            | 011909F            | 011909F            | 011909F            | 011909F            |
| 17-G            | Vent Valve Gas M-15 (Optional)                                                     | 011913F            | 011913F            | 011913F            | 011913F            | 011913F            |
| 18-G            | Switch Low Gas Pressure (Optional)                                                 | 011770F            | 011770F            | 011770F            | 011770F            | 011770F            |
| 19-G            | Switch Low Gas Pressure w/M-1 or M-10 (Optional)                                   | 007187F            | 007187F            | 007187F            | 007187F            | 007187F            |
| 20-G<br>H       | Switch High Gas Pressure (Optional) HEAT TRANSFER                                  | 011771F            | 011771F            | 011771F            | 011771F            | 011771F            |
| 1-H             | Heat Engine (Complete with Burner and Sensors)                                     | 013218F            | 013450F            | 013219F            | 013451F            | 013220F            |
| 2-H             | Water Connection Retainer Clip                                                     | 013218F            | 013430F            | 013219F            | 013451F<br>013222F | 013220F            |
| 3-H             | Header O-Ring (2 PCS)                                                              | 013223F            | 013224F            | 013224F            | 013224F            | 013224F            |
| 4-H             | Thermal Cut-Off Fuse                                                               | N/A                | N/A                | N/A                | N/A                | N/A                |
|                 | Rear Refractory Target Wall                                                        | 013226F            | 013226F            | 013226F            | 013226F            | 013226F            |
| 5-H             |                                                                                    |                    |                    |                    |                    |                    |
| 6-H             | Plumbing Assy Inlet                                                                | 013227F            | 013973F            | 013973F            | 013973F            | 013973F            |
| 6-Н<br>7-Н      | Plumbing Assy Inlet<br>Plumbing Assy Outlet                                        | 013229F            | 015058F            | 013974F            | 013974F            | 013974F            |
| 6-H             | Plumbing Assy Inlet                                                                |                    |                    |                    |                    |                    |