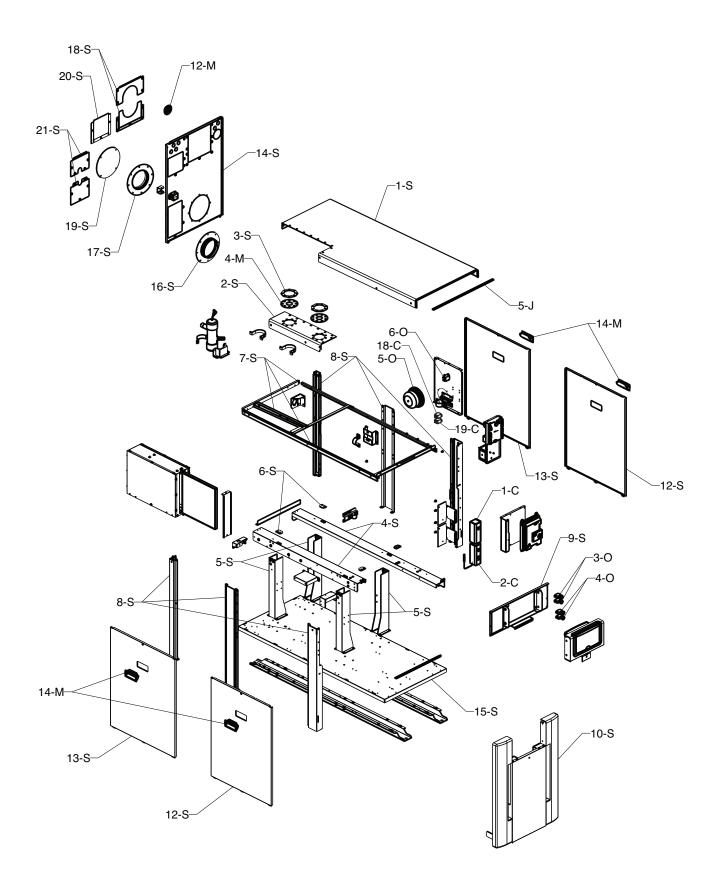

| CALL                     |                                                                                                                                                                                                                                                                                                          |                                                |                                                |                                                |                                                |                                     |
|--------------------------|----------------------------------------------------------------------------------------------------------------------------------------------------------------------------------------------------------------------------------------------------------------------------------------------------------|------------------------------------------------|------------------------------------------------|------------------------------------------------|------------------------------------------------|-------------------------------------|
| OUT                      | DESCRIPTION                                                                                                                                                                                                                                                                                              | 300A                                           | 400A                                           | 500A                                           | 700A                                           | 850A                                |
| M                        | MISCELLANEOUS COMPONENTS                                                                                                                                                                                                                                                                                 |                                                |                                                |                                                |                                                |                                     |
| 1-M                      | T & P Gauge 0-90 PSI                                                                                                                                                                                                                                                                                     | 007205F                                        | 007205F                                        | 007205F                                        | 007205F                                        | 007205F                             |
|                          | T & P Gauge 0-200 PSI                                                                                                                                                                                                                                                                                    | 007399F                                        | 007399F                                        | 007399F                                        | 007399F                                        | 007399F                             |
| 2-M                      | PRV 30 PSI                                                                                                                                                                                                                                                                                               | 007470F                                        | 007217F                                        | 007217F                                        | 007218F                                        | 007218F                             |
|                          | PRV 45 PSI                                                                                                                                                                                                                                                                                               | 007220F                                        | 007220F                                        | 007220F                                        | 007346F                                        | 007346F                             |
|                          | PRV 60 PSI                                                                                                                                                                                                                                                                                               | 007222F                                        | 007222F                                        | 007222F                                        | 007222F                                        | 007222F                             |
|                          | PRV 75 PSI                                                                                                                                                                                                                                                                                               | 007223F                                        | 007223F                                        | 007223F                                        | 007223F                                        | 007223F                             |
|                          | PRV 125 PSI                                                                                                                                                                                                                                                                                              | 007224F                                        | 007224F                                        | 007224F                                        | 007224F                                        | 007224F                             |
| 3-M                      | PRV 150 PSI<br>PTV Sectors 2.8 oz. (Not Shown)                                                                                                                                                                                                                                                           | 007225F<br>008924F                             | 007225F<br>008924F                             | 007225F<br>008924F                             | 007225F<br>008924F                             | 007225F<br>008924F                  |
| 3-101                    | RTV Sealant 2.8 oz (Not Shown)<br>RTV Sealant 10 oz (Not Shown)                                                                                                                                                                                                                                          | 005755F                                        | 008924F<br>005755F                             | 008924F<br>005755F                             | 008924F<br>005755F                             | 008924F<br>005755F                  |
| 4-M                      | Water Connection Seal Gasket                                                                                                                                                                                                                                                                             | 013232F                                        | 013233F                                        | 013233F                                        | 013233F                                        | 013233F                             |
| 5-M                      | Condensate Trap                                                                                                                                                                                                                                                                                          | 013946F                                        | 013946F                                        | 013946F                                        | 0132331<br>013946F                             | 0132331<br>013946F                  |
| 6-M                      | Condensate Float Switch NC                                                                                                                                                                                                                                                                               | 013940F                                        | 013947F                                        | 013947F                                        | 013940F                                        | 013947F                             |
| 7-M                      | Condensate Hose                                                                                                                                                                                                                                                                                          | 013948F                                        | 013948F                                        | 013948F                                        | 013948F                                        | 013948F                             |
| 8-M                      | Condensate Neutralizer (Not Shown)                                                                                                                                                                                                                                                                       | 012664                                         | 012664                                         | 012664                                         | 012664                                         | 012664                              |
| 9-M                      | Touch-up Paint                                                                                                                                                                                                                                                                                           |                                                |                                                |                                                |                                                |                                     |
|                          | Green                                                                                                                                                                                                                                                                                                    | 750125                                         | 750125                                         | 750125                                         | 750125                                         | 750125                              |
|                          | Cool Dark Gray                                                                                                                                                                                                                                                                                           | 750256                                         | 750256                                         | 750256                                         | 750256                                         | 750256                              |
| 10-M                     | Wire Harness Cabinet (Not Shown)                                                                                                                                                                                                                                                                         | 013949F                                        | 013949F                                        | 013949F                                        | 013950F                                        | 013950F                             |
| 11-M                     | Spark Cable High Tension Harness                                                                                                                                                                                                                                                                         | 013951F                                        | 013951F                                        | 013951F                                        | 013952F                                        | 013952F                             |
| 15 <b>-</b> M            | Bell & Alarm Harness                                                                                                                                                                                                                                                                                     | 015540F                                        | 015540F                                        | 015540F                                        | 015540F                                        | 015540F                             |
| 12-M                     | Gas Manifold Grommet                                                                                                                                                                                                                                                                                     | 010778F                                        | 010778F                                        | 010778F                                        | 010779F                                        | 010779F                             |
| 13-M                     | Barbed Sample Connector                                                                                                                                                                                                                                                                                  | 013433F                                        | 013433F                                        | 013433F                                        | 013433F                                        | 013433F                             |
| 14-M                     | Plastic Handle                                                                                                                                                                                                                                                                                           | 012681F                                        | 012681F                                        | 012681F                                        | 012681F                                        | 012681F                             |
| 0                        | OPTIONS                                                                                                                                                                                                                                                                                                  |                                                |                                                |                                                |                                                |                                     |
| 1-0                      | Remote Sensor (LWCO)                                                                                                                                                                                                                                                                                     | 013238F                                        | 013238F                                        | 013238F                                        | 013238F                                        | 013238F                             |
| 2-0                      | Control PC Board (LWCO)                                                                                                                                                                                                                                                                                  | 007157F                                        | 007157F                                        | 007157F                                        | 007157F                                        | 007157F                             |
| 3-0                      | Test / Reset Switch (LWCO)                                                                                                                                                                                                                                                                               | 005641F                                        | 005641F                                        | 005641F                                        | 005641F                                        | 005641F                             |
| 4-0                      | Silencer/Reset Switch (Alarm)                                                                                                                                                                                                                                                                            | 005641F                                        | 005641F                                        | 005641F                                        | 005641F                                        | 005641F                             |
| 5-0                      | Alarm Bell 24V 4"                                                                                                                                                                                                                                                                                        | 005643F                                        | 005643F                                        | 005643F                                        | 005643F                                        | 005643F                             |
| 6-0                      | Relay 3PDT 24 VAC (Alarm) (Not Shown)                                                                                                                                                                                                                                                                    | 014717F                                        | 014717F                                        | 014717F                                        | 014717F                                        | 014717F                             |
| P                        | PUMPS                                                                                                                                                                                                                                                                                                    | 011111                                         | 0111111                                        | 011111                                         | 0111111                                        | 011111                              |
| 1-P                      | Pump Inline BR Soft                                                                                                                                                                                                                                                                                      | 008746                                         | 008746                                         | 007747                                         | 007347F                                        | 007347F                             |
|                          | Pump Inline BR Medium                                                                                                                                                                                                                                                                                    | 007226F                                        | 007347F                                        | 007347F                                        | 007350F                                        | 007350F                             |
|                          | Pump Inline CIBF Soft                                                                                                                                                                                                                                                                                    | 008745                                         | 008745                                         | 007746                                         | 007353F                                        | 007353F                             |
| 2-P                      | Pump Cartridge 0012                                                                                                                                                                                                                                                                                      | 951153F                                        | 951153F                                        | N/A                                            | N/A                                            | N/A                                 |
| 3-P                      | Pump Flange Gasket 0012                                                                                                                                                                                                                                                                                  | 008747F                                        | 008747F                                        | N/A                                            | N/A                                            | N/A                                 |
| 4-P                      | Pump Flange Gasket 1611                                                                                                                                                                                                                                                                                  | 012666F                                        | 012666F                                        | 012666F                                        | 012666F                                        | 012666F                             |
| S                        | SHEET METAL                                                                                                                                                                                                                                                                                              |                                                |                                                |                                                |                                                |                                     |
| 1-S                      | Jacket Top                                                                                                                                                                                                                                                                                               | 014024F                                        | 014025F                                        | 014026F                                        | 014027F                                        | 014028F                             |
| 2-S                      | Inlet/Outlet Cover Panel                                                                                                                                                                                                                                                                                 | 014029F                                        | 014030F                                        | 014031F                                        | 014032F                                        | 014033F                             |
| 3-S                      | Water Connection Gasket Retainer                                                                                                                                                                                                                                                                         | 013250F                                        | 013251F                                        | 013251F                                        | 013251F                                        | 013251F                             |
| 4-S                      | Heat Engine Supports Horizontal                                                                                                                                                                                                                                                                          | 013953F                                        | 013954F                                        | 013955F                                        | 013975F                                        | 013976F                             |
| 5-S                      | Heat Engine Supports Vertical                                                                                                                                                                                                                                                                            | 013956F                                        | 013956F                                        | 013255F                                        | 013256F                                        | 013256F                             |
| 6-S                      | Heat Engine Retainer Brackets                                                                                                                                                                                                                                                                            | 013257F                                        | 013257F                                        | 013257F                                        | 013257F                                        | 013257F                             |
| 7-S                      | Upper Cabinet Supports                                                                                                                                                                                                                                                                                   | 013258F                                        | 013458F                                        | 013259F                                        | 013459F                                        | 013260F                             |
| 8-S                      | Vertical Cabinet Supports                                                                                                                                                                                                                                                                                | 014044F                                        | 014044F                                        | 014044F                                        | 014045F                                        | 014045F                             |
| 9-S                      | Upper Front Cabinet Support                                                                                                                                                                                                                                                                              | 013957F                                        | 013957F                                        | 013957F                                        | 013957F                                        | 013957F                             |
| 10-S                     | Door Assy                                                                                                                                                                                                                                                                                                | 013264F                                        | 013264F                                        | 013264F                                        | 013264F                                        | 013264F                             |
| 11-S                     | Control Bezel Mtg Panel w/LCD Display                                                                                                                                                                                                                                                                    | 013265F                                        | 013265F                                        | 013265F                                        | 013265F                                        | 013265F                             |
| 12-S                     | Jacket Side Panel                                                                                                                                                                                                                                                                                        | 014034F                                        | 014035F                                        | 014036F                                        | 013461F                                        | 013268F                             |
| 13-S                     | Jacket Side Panel Rear                                                                                                                                                                                                                                                                                   | N/A                                            | N/A                                            | N/A                                            | 014037F                                        | 014038F                             |
| 14-S                     | Jacket Rear Panel                                                                                                                                                                                                                                                                                        | 0400505                                        | 0400505                                        | 0400505                                        | 0400505                                        | 0400505                             |
|                          | Units manufactured prior to 10/1/13                                                                                                                                                                                                                                                                      | 013958F                                        | 013958F                                        | 013958F                                        | 013959F                                        | 013959F                             |
| 45.0                     | Units manufactured from 10/1/13                                                                                                                                                                                                                                                                          | 014465F                                        | 014465F                                        | 014465F                                        | 014464F                                        | 014464F                             |
| 15-S                     | Base Assembly                                                                                                                                                                                                                                                                                            | 013960F                                        | 013961F                                        | 013962F                                        | 014039F                                        | 014040F                             |
| 16-S                     | Intake Air Flange Inside (TruSeal)                                                                                                                                                                                                                                                                       | 013275F                                        | 014041F                                        | 014041F                                        | 013276F                                        | 013276F                             |
| 17-S                     | Intake Air Flange Outside (TruSeal)                                                                                                                                                                                                                                                                      | 013275F                                        | 013275F                                        | 013275F                                        | 013276F                                        | 013276F                             |
| 18-S                     | Access Panel Flue Exhaust                                                                                                                                                                                                                                                                                | 013277F                                        | 013277F                                        | 013277F                                        | 013278F                                        | 013278F                             |
| 19-S                     | Access Panel Intake Air                                                                                                                                                                                                                                                                                  | 013279F                                        | 013279F                                        | 013279F                                        | 013279F                                        | 013279F                             |
| 20-S                     | Access Panel Wiring Box                                                                                                                                                                                                                                                                                  | 013280F                                        | 013280F                                        | 013280F                                        | 013280F                                        | 013280F                             |
| 21-S                     | Access Panel Condensate Drain                                                                                                                                                                                                                                                                            | 013281F                                        | 013281F                                        | 013281F                                        | 013281F                                        | 013281F                             |
| 22-S                     | Rear Wiring Box                                                                                                                                                                                                                                                                                          | 013963F                                        | 013963F                                        | 013963F                                        | 013963F                                        | 013963F                             |
| 23-S<br>24-S             | Pump Cover (Taco 0012)                                                                                                                                                                                                                                                                                   | 012986F                                        | 012986F                                        | N/A                                            | N/A                                            | N/A                                 |
| 24-S<br>V                | Pump Cover (Taco 1600 Series) VENTING                                                                                                                                                                                                                                                                    | 012987F                                        | 012987F                                        | 012987F                                        | 012987F                                        | 012987F                             |
| <b>v</b><br>1-V          | Outdoor Vent Termination Tee (Stainless Steel)                                                                                                                                                                                                                                                           | 013108                                         | 013108                                         | 013108                                         | 013109                                         | 013109                              |
|                          |                                                                                                                                                                                                                                                                                                          | 013108                                         | 013108                                         | 013108                                         | 013109                                         | 013109                              |
|                          | Went Lee Horizontal or Vertical Venting for Indoor Unite (Stainlose Steel)                                                                                                                                                                                                                               | 1 013100                                       |                                                | 013283F                                        | 013284F                                        | 013284F                             |
| 2-V                      | Vent Tee Horizontal or Vertical Venting for Indoor Units (Stainless Steel)                                                                                                                                                                                                                               | 0122825                                        |                                                |                                                | 1 UIJZ04F                                      | 0152045                             |
| 2-V<br>3-V               | Vent Termination Screen For Plastic Vent Tee                                                                                                                                                                                                                                                             | 013283F                                        | 013283F                                        |                                                |                                                | 0132955                             |
| 2-V                      | Vent Termination Screen For Plastic Vent Tee<br>Flue Exhaust Adapter for PVC Venting                                                                                                                                                                                                                     | N/A                                            | N/A                                            | N/A                                            | 013285F                                        | 013285F                             |
| 2-V<br>3-V               | Vent Termination Screen For Plastic Vent Tee<br>Flue Exhaust Adapter for PVC Venting<br>Flue Exhaust Adapter for Polypropylene Venting                                                                                                                                                                   | N/A<br>013929                                  | N/A<br>013929                                  | N/A<br>013929                                  | 013285F<br>013930                              | 013930                              |
| 2-V<br>3-V<br>4-V        | Vent Termination Screen For Plastic Vent Tee<br>Flue Exhaust Adapter for PVC Venting<br>Flue Exhaust Adapter for Polypropylene Venting<br>Flue Exhaust Adapter for Stainless Steel Venting                                                                                                               | N/A<br>013929<br>013286F                       | N/A<br>013929<br>013286F                       | N/A<br>013929<br>013286F                       | 013285F<br>013930<br>N/A                       | 013930<br>N/A                       |
| 2-V<br>3-V               | Vent Termination Screen For Plastic Vent Tee<br>Flue Exhaust Adapter for PVC Venting<br>Flue Exhaust Adapter for Polypropylene Venting<br>Flue Exhaust Adapter for Stainless Steel Venting<br>Vent Limit Switch Manual Reset for PVC Venting                                                             | N/A<br>013929<br>013286F<br>013428F            | N/A<br>013929<br>013286F<br>013428F            | N/A<br>013929<br>013286F<br>013428F            | 013285F<br>013930<br>N/A<br>013429F            | 013930<br>N/A<br>013429F            |
| 2-V<br>3-V<br>4-V<br>5-V | Vent Termination Screen For Plastic Vent Tee<br>Flue Exhaust Adapter for PVC Venting<br>Flue Exhaust Adapter for Polypropylene Venting<br>Flue Exhaust Adapter for Stainless Steel Venting<br>Vent Limit Switch Manual Reset for PVC Venting<br>Vent Limit Switch Manual Reset for Polypropylene Venting | N/A<br>013929<br>013286F<br>013428F<br>014043F | N/A<br>013929<br>013286F<br>013428F<br>014043F | N/A<br>013929<br>013286F<br>013428F<br>014043F | 013285F<br>013930<br>N/A<br>013429F<br>014043F | 013930<br>N/A<br>013429F<br>014043F |
| 2-V<br>3-V<br>4-V        | Vent Termination Screen For Plastic Vent Tee<br>Flue Exhaust Adapter for PVC Venting<br>Flue Exhaust Adapter for Polypropylene Venting<br>Flue Exhaust Adapter for Stainless Steel Venting<br>Vent Limit Switch Manual Reset for PVC Venting                                                             | N/A<br>013929<br>013286F<br>013428F            | N/A<br>013929<br>013286F<br>013428F            | N/A<br>013929<br>013286F<br>013428F            | 013285F<br>013930<br>N/A<br>013429F            | 013930<br>N/A<br>013429F            |