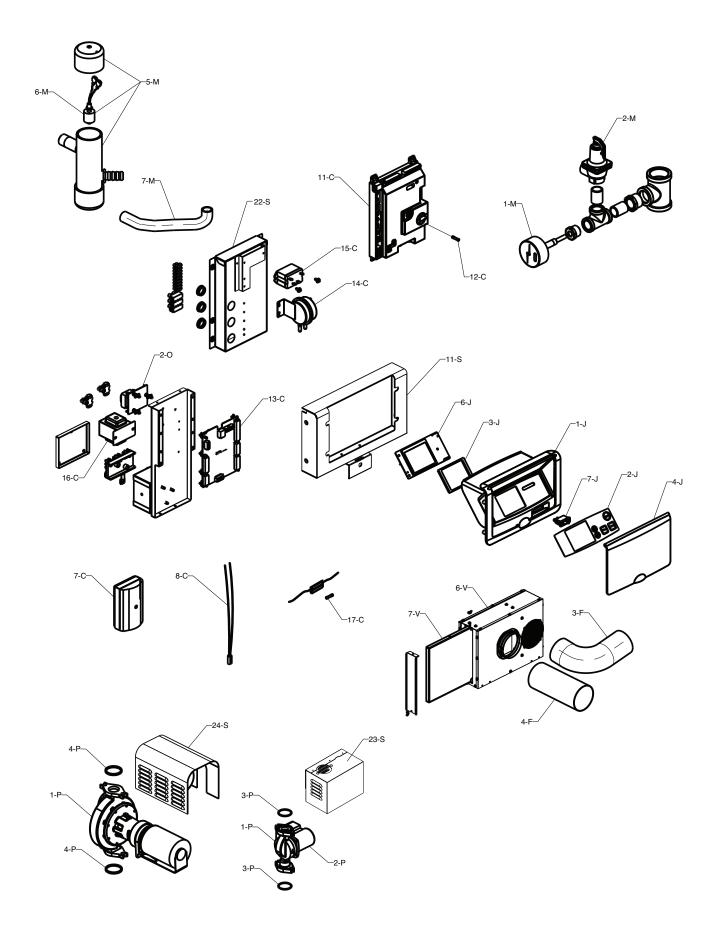

## GAS TRAIN & BURNER DETAIL

**MODELS 700A-850A** 

| CALL<br>OUT     | DESCRIPTION                                                                        | 300A               | 400A               | 500A               | 700A               | 850A               |
|-----------------|------------------------------------------------------------------------------------|--------------------|--------------------|--------------------|--------------------|--------------------|
| B               | BURNER ASSEMBLY                                                                    | 300A               | 400A               | 300A               | 7004               | 0304               |
| 1-B             | Burner Door (Includes 2-B, 3-B & 9-B)                                              | 013158F            | 013158F            | 013158F            | 013159F            | 013159F            |
| 2-B             | Refractory Burner Door                                                             | N/A                | N/A                | N/A                | N/A                | N/A                |
| 3-B             | Door Seal Gaskets                                                                  | N/A                | N/A                | N/A                | N/A                | N/A                |
| 4-B<br>5-B      | Flame Sensor Probe<br>Flame Sensor Gasket                                          | 013163F<br>013168F | 013163F<br>013168F | 013163F<br>013168F | 013164F<br>013168F | 013164F<br>013168F |
| 6-B             | Igniter                                                                            | 013166F            | 013166F            | 013166F            | 013166F            | 013166F            |
| 7-B             | Igniter Gasket                                                                     | 013168F            | 013168F            | 013168F            | 013168F            | 013168F            |
| 8-B             | Burner                                                                             | 013169F            | 013169F            | 013169F            | 013445F            | 013445F            |
| 9-B             | Burner Seal Gasket                                                                 | 013171F            | 013171F            | 013171F            | 013172F            | 013172F            |
| С               | CONTROLS                                                                           |                    |                    |                    |                    |                    |
| 1-C             | Auto Reset Adjustable High Limit 180F Max                                          | 006445F            | 006445F            | 006445F            | 006445F            | 006445F            |
|                 | Auto Reset Adjustable High Limit 200F Max                                          | 012546F            | 012546F            | 012546F            | 012546F            | 012546F            |
| 2-C             | Manual Reset Adjustable High Limit 180F<br>Manual Reset Adjustable High Limit 200F | 009554F<br>008081F | 009554F<br>008081F | 009554F<br>008081F | 009554F<br>008081F | 009554F<br>008081F |
| 3-C             | Auto Reset Fixed High Limit 200F                                                   | 013474F            | 013474F            | 013474F            | 013474F            | 013474F            |
| 4-C             | Inlet Sensor (2 Wire)                                                              | 013175F            | 013175F            | 013175F            | 013175F            | 013175F            |
| 5-C             | Outlet Sensor (4 Wire)                                                             | 013932F            | 013932F            | 013932F            | 013932F            | 013932F            |
| 7-C             | Sensor Outdoor Air B-32                                                            | 010786F            | 010786F            | 010786F            | 010786F            | 010786F            |
| 8-C             | Sensor Water 10K                                                                   | 010787F            | 010787F            | 010787F            | 010787F            | 010787F            |
| 9-C             | Flow Switch                                                                        | 007142F            | 007142F            | 007142F            | 007142F            | 007142F            |
| 10-C<br>11-C    | Flow Switch Paddle (Taco)<br>PIM (Platform Ignition Module) Multi Try              | 010026F<br>013933F | 010026F<br>013933F | 010026F<br>013933F | 010026F<br>013933F | 010026F<br>013933F |
| 111-0           | PIM (Platform Ignition Module) Single Try CSD-1                                    | 013934F            | 013933F            | 013933F            | 013933F            | 013933F<br>013934F |
| 12-C            | Fuse 5 Amp (Fast Acting)                                                           | 013971F            | 013971F            | 0139341<br>013971F | 013971F            | 0139341<br>013971F |
| 13-C            | PC Board VERSA IC                                                                  | 013935F            | 013935F            | 013935F            | 013935F            | 013935F            |
| 14-C            | Blocked Vent Pressure Switch                                                       | 011862F            | 011862F            | 011862F            | 011862F            | 011862F            |
| 15-C            | Pump Relay 120Vac                                                                  | 008977F            | 008977F            | 008977F            | 008977F            | 008977F            |
| 16-C            | Transformer 50 VA                                                                  | 006533F            | 006533F            | 006533F            | 006533F            | 006533F            |
| 17-C            | Fuse 5 Amp (Pump) (Slow Blow)                                                      | 013972F            | 013972F            | 013972F            | 013972F            | 013972F            |
| 18-C<br>19-C    | Relay DPDT 24V NO/NC<br>Relay DPDT 120V NO/NC                                      | 011720F<br>013243F | 011720F<br>013243F | 011720F<br>013243F | 011720F<br>013243F | 011720F<br>013243F |
| J-0             | CONTROLS (Up Front)                                                                | 013243F            | 013243F            | 015245F            | 015245F            | 015245F            |
| 1-J             | Control Bezel                                                                      | 013936F            | 013936F            | 013936F            | 013936F            | 013936F            |
| 2-J             | Switch/Decal Membrane                                                              | 013937F            | 013937F            | 013937F            | 013937F            | 013937F            |
| 3-J             | Gasket LCD Window Gasket                                                           | 013938F            | 013938F            | 013938F            | 013938F            | 013938F            |
| 4-J             | Control Bezel Cover                                                                | 009487F            | 009487F            | 009487F            | 009487F            | 009487F            |
| 5-J             | Gasket Insulation                                                                  | 013190F            | 013190F            | 013190F            | 013190F            | 013190F            |
| 6-J             | LCD Display PC Board                                                               | 013939F            | 013939F            | 013939F            | 013939F            | 013939F            |
| 7-J<br>F        | On/Off Switch                                                                      | 009493F            | 009493F            | 009493F            | 009493F            | 009493F            |
| 1-F             | Blower Combustion Air                                                              | 013195F            | 013195F            | 013195F            | 013196F            | 013196F            |
| 2-F             | Plenum Assembly                                                                    | 013940F            | 014721F            | 013941F            | 014022F            | 014022F            |
| 3-F             | Hose Duct 4" (TruSeal)                                                             | 007417F            | N/A                | N/A                | N/A                | N/A                |
|                 | Hose Duct 5" (TruSeal)                                                             | N/A                | 014023F            | 014023F            | N/A                | N/A                |
|                 | Hose Duct 6" (TruSeal)                                                             | N/A                | N/A                | N/A                | 007418F            | 007418F            |
| 4-F             | Hose Duct 4" (Plastic)                                                             | 013424F<br>N/A     | N/A<br>014023F     | N/A<br>014023F     | N/A<br>014023F     | N/A<br>014023F     |
| G               | Hose Duct 5" (Plastic) GAS TRAIN                                                   | IN/A               | 014023F            | 014023F            | 014023F            | 014023F            |
| 1-G             | Valve Gas Modulating 120V                                                          | 013942F            | 013942F            | 013942F            | 013200F            | 013200F            |
| 2-G             | Valve Coil 120V                                                                    | N/A                | N/A                | N/A                | 013201F            | 013201F            |
| 3-G             | Inlet Gas Filter                                                                   | N/A                | N/A                | N/A                | 012294F            | 012294F            |
| 4-G             | Bleedle Valve G-1/8                                                                | N/A                | N/A                | N/A                | 015400F            | 015400F            |
| 5-G             | Swirler                                                                            | 013968F            | 013968F            | 013968F            | 011888F            | 011888F            |
| 6-G<br>7-G      | O Rings (Includes Gas Valve and Adapter O Rings)                                   | N/A                | N/A<br>013204F     | N/A<br>013204F     | 012440F            | 012440F            |
| <sup>'-</sup> G | Adapter Gas Valve 3/4" Inlet (Includes O rings)<br>Adapter Gas Valve 1-1/4" Inlet  | 013204F<br>N/A     | N/A                | 013204F<br>N/A     | N/A<br>011916F     | N/A<br>011916F     |
| 8-G             | Adapter Gas Valve 1-1/4 Intel<br>Adapter Gas Valve 3/4"Outlet (Includes O rings)   | 013204F            | 013204F            | 013204F            | N/A                | N/A                |
|                 | Adapter Gas Valve 1" Outlet Flow Control                                           | N/A                | N/A                | N/A                | 013206F            | 013206F            |
| 9-G             | Adapter Swirl Plate                                                                | N/A                | N/A                | N/A                | 012298F            | 012298F            |
| 10-G            | Nozzle Natural Gas                                                                 | 013943F            | 013944F            | N/A                | 013207F            | 013207F            |
|                 | Nozzle Propane Gas                                                                 | 013943F            | 013944F            | N/A                | 012308F            | 012299F            |
| 11-G            | Valve Gas Ball (WOG)                                                               | 013208F            | 013208F            | 013208F            | 013209F            | 013209F            |
| 12-G<br>13-G    | Air/Gas Plenum<br>Gasket Plenum Seal                                               | 013210F<br>013212F | 013210F<br>013212F | 013210F<br>013212F | 013211F<br>013213F | 013211F<br>013213F |
| 13-G<br>14-G    | Motorized Safety Shut Off Valve M-1(Optional)                                      | 013212F<br>011908F | 013212F<br>011908F | 013212F<br>011908F | 013213F<br>011908F | 013213F<br>011908F |
| 15-G            | Gas Valve Body M1 (Optional)                                                       | 014014F            | 014014F            | 014014F            | 014015F            | 014015F            |
| 16-G            | Solenoid Safety Shut Off Valve M-10 (Optional)                                     | 012125F            | 011909F            | 011909F            | 011909F            | 011909F            |
| 17-G            | Vent Valve Gas M-15 (Optional)                                                     | 011913F            | 011913F            | 011913F            | 011913F            | 011913F            |
| 18-G            | Switch Low Gas Pressure (Optional)                                                 | 011770F            | 011770F            | 011770F            | 011770F            | 011770F            |
| 19-G            | Switch Low Gas Pressure w/M-1 or M-10 (Optional)                                   | 007187F            | 007187F            | 007187F            | 007187F            | 007187F            |
| 20-G<br>H       | Switch High Gas Pressure (Optional) HEAT TRANSFER                                  | 011771F            | 011771F            | 011771F            | 011771F            | 011771F            |
| 1-H             | Heat Engine (Complete with Burner and Sensors)                                     | 013218F            | 013450F            | 013219F            | 013451F            | 013220F            |
| 2-H             | Water Connection Retainer Clip                                                     | 013218F            | 013430F            | 013219F            | 013451F<br>013222F | 013220F            |
| 3-H             | Header O-Ring (2 PCS)                                                              | 013223F            | 013224F            | 013224F            | 013224F            | 013224F            |
| 4-H             | Thermal Cut-Off Fuse                                                               | N/A                | N/A                | N/A                | N/A                | N/A                |
|                 | Rear Refractory Target Wall                                                        | 013226F            | 013226F            | 013226F            | 013226F            | 013226F            |
| 5-H             |                                                                                    |                    |                    |                    |                    |                    |
| 6-H             | Plumbing Assy Inlet                                                                | 013227F            | 013973F            | 013973F            | 013973F            | 013973F            |
| 6-Н<br>7-Н      | Plumbing Assy Inlet<br>Plumbing Assy Outlet                                        | 013229F            | 015058F            | 013974F            | 013974F            | 013974F            |
| 6-H             | Plumbing Assy Inlet                                                                |                    |                    |                    |                    |                    |

| CALL                     |                                                                                                                                                                                                                                                                                                          |                                                |                                                |                                                |                                                |                                     |
|--------------------------|----------------------------------------------------------------------------------------------------------------------------------------------------------------------------------------------------------------------------------------------------------------------------------------------------------|------------------------------------------------|------------------------------------------------|------------------------------------------------|------------------------------------------------|-------------------------------------|
| OUT                      | DESCRIPTION                                                                                                                                                                                                                                                                                              | 300A                                           | 400A                                           | 500A                                           | 700A                                           | 850A                                |
| M                        | MISCELLANEOUS COMPONENTS                                                                                                                                                                                                                                                                                 |                                                |                                                |                                                |                                                |                                     |
| 1-M                      | T & P Gauge 0-90 PSI                                                                                                                                                                                                                                                                                     | 007205F                                        | 007205F                                        | 007205F                                        | 007205F                                        | 007205F                             |
|                          | T & P Gauge 0-200 PSI                                                                                                                                                                                                                                                                                    | 007399F                                        | 007399F                                        | 007399F                                        | 007399F                                        | 007399F                             |
| 2-M                      | PRV 30 PSI                                                                                                                                                                                                                                                                                               | 007470F                                        | 007217F                                        | 007217F                                        | 007218F                                        | 007218F                             |
|                          | PRV 45 PSI                                                                                                                                                                                                                                                                                               | 007220F                                        | 007220F                                        | 007220F                                        | 007346F                                        | 007346F                             |
|                          | PRV 60 PSI                                                                                                                                                                                                                                                                                               | 007222F                                        | 007222F                                        | 007222F                                        | 007222F                                        | 007222F                             |
|                          | PRV 75 PSI                                                                                                                                                                                                                                                                                               | 007223F                                        | 007223F                                        | 007223F                                        | 007223F                                        | 007223F                             |
|                          | PRV 125 PSI                                                                                                                                                                                                                                                                                              | 007224F                                        | 007224F                                        | 007224F                                        | 007224F                                        | 007224F                             |
| 3-M                      | PRV 150 PSI<br>PTV Sectors 2.8 oz. (Not Shown)                                                                                                                                                                                                                                                           | 007225F<br>008924F                             | 007225F<br>008924F                             | 007225F<br>008924F                             | 007225F<br>008924F                             | 007225F<br>008924F                  |
| 3-101                    | RTV Sealant 2.8 oz (Not Shown)<br>RTV Sealant 10 oz (Not Shown)                                                                                                                                                                                                                                          | 005755F                                        | 008924F<br>005755F                             | 008924F<br>005755F                             | 008924F<br>005755F                             | 008924F<br>005755F                  |
| 4-M                      | Water Connection Seal Gasket                                                                                                                                                                                                                                                                             | 013232F                                        | 013233F                                        | 013233F                                        | 013233F                                        | 013233F                             |
| 5-M                      | Condensate Trap                                                                                                                                                                                                                                                                                          | 013946F                                        | 013946F                                        | 013946F                                        | 0132331<br>013946F                             | 0132331<br>013946F                  |
| 6-M                      | Condensate Float Switch NC                                                                                                                                                                                                                                                                               | 013940F                                        | 013947F                                        | 013947F                                        | 013940F                                        | 013947F                             |
| 7-M                      | Condensate Hose                                                                                                                                                                                                                                                                                          | 013948F                                        | 013948F                                        | 013948F                                        | 013948F                                        | 013948F                             |
| 8-M                      | Condensate Neutralizer (Not Shown)                                                                                                                                                                                                                                                                       | 012664                                         | 012664                                         | 012664                                         | 012664                                         | 012664                              |
| 9-M                      | Touch-up Paint                                                                                                                                                                                                                                                                                           |                                                |                                                |                                                |                                                |                                     |
|                          | Green                                                                                                                                                                                                                                                                                                    | 750125                                         | 750125                                         | 750125                                         | 750125                                         | 750125                              |
|                          | Cool Dark Gray                                                                                                                                                                                                                                                                                           | 750256                                         | 750256                                         | 750256                                         | 750256                                         | 750256                              |
| 10-M                     | Wire Harness Cabinet (Not Shown)                                                                                                                                                                                                                                                                         | 013949F                                        | 013949F                                        | 013949F                                        | 013950F                                        | 013950F                             |
| 11-M                     | Spark Cable High Tension Harness                                                                                                                                                                                                                                                                         | 013951F                                        | 013951F                                        | 013951F                                        | 013952F                                        | 013952F                             |
| 15 <b>-</b> M            | Bell & Alarm Harness                                                                                                                                                                                                                                                                                     | 015540F                                        | 015540F                                        | 015540F                                        | 015540F                                        | 015540F                             |
| 12-M                     | Gas Manifold Grommet                                                                                                                                                                                                                                                                                     | 010778F                                        | 010778F                                        | 010778F                                        | 010779F                                        | 010779F                             |
| 13-M                     | Barbed Sample Connector                                                                                                                                                                                                                                                                                  | 013433F                                        | 013433F                                        | 013433F                                        | 013433F                                        | 013433F                             |
| 14-M                     | Plastic Handle                                                                                                                                                                                                                                                                                           | 012681F                                        | 012681F                                        | 012681F                                        | 012681F                                        | 012681F                             |
| 0                        | OPTIONS                                                                                                                                                                                                                                                                                                  |                                                |                                                |                                                |                                                |                                     |
| 1-0                      | Remote Sensor (LWCO)                                                                                                                                                                                                                                                                                     | 013238F                                        | 013238F                                        | 013238F                                        | 013238F                                        | 013238F                             |
| 2-0                      | Control PC Board (LWCO)                                                                                                                                                                                                                                                                                  | 007157F                                        | 007157F                                        | 007157F                                        | 007157F                                        | 007157F                             |
| 3-0                      | Test / Reset Switch (LWCO)                                                                                                                                                                                                                                                                               | 005641F                                        | 005641F                                        | 005641F                                        | 005641F                                        | 005641F                             |
| 4-0                      | Silencer/Reset Switch (Alarm)                                                                                                                                                                                                                                                                            | 005641F                                        | 005641F                                        | 005641F                                        | 005641F                                        | 005641F                             |
| 5-0                      | Alarm Bell 24V 4"                                                                                                                                                                                                                                                                                        | 005643F                                        | 005643F                                        | 005643F                                        | 005643F                                        | 005643F                             |
| 6-0                      | Relay 3PDT 24 VAC (Alarm) (Not Shown)                                                                                                                                                                                                                                                                    | 014717F                                        | 014717F                                        | 014717F                                        | 014717F                                        | 014717F                             |
| P                        | PUMPS                                                                                                                                                                                                                                                                                                    | 011111                                         | 0111111                                        | 011111                                         | 0111111                                        | 011111                              |
| 1-P                      | Pump Inline BR Soft                                                                                                                                                                                                                                                                                      | 008746                                         | 008746                                         | 007747                                         | 007347F                                        | 007347F                             |
|                          | Pump Inline BR Medium                                                                                                                                                                                                                                                                                    | 007226F                                        | 007347F                                        | 007347F                                        | 007350F                                        | 007350F                             |
|                          | Pump Inline CIBF Soft                                                                                                                                                                                                                                                                                    | 008745                                         | 008745                                         | 007746                                         | 007353F                                        | 007353F                             |
| 2-P                      | Pump Cartridge 0012                                                                                                                                                                                                                                                                                      | 951153F                                        | 951153F                                        | N/A                                            | N/A                                            | N/A                                 |
| 3-P                      | Pump Flange Gasket 0012                                                                                                                                                                                                                                                                                  | 008747F                                        | 008747F                                        | N/A                                            | N/A                                            | N/A                                 |
| 4-P                      | Pump Flange Gasket 1611                                                                                                                                                                                                                                                                                  | 012666F                                        | 012666F                                        | 012666F                                        | 012666F                                        | 012666F                             |
| S                        | SHEET METAL                                                                                                                                                                                                                                                                                              |                                                |                                                |                                                |                                                |                                     |
| 1-S                      | Jacket Top                                                                                                                                                                                                                                                                                               | 014024F                                        | 014025F                                        | 014026F                                        | 014027F                                        | 014028F                             |
| 2-S                      | Inlet/Outlet Cover Panel                                                                                                                                                                                                                                                                                 | 014029F                                        | 014030F                                        | 014031F                                        | 014032F                                        | 014033F                             |
| 3-S                      | Water Connection Gasket Retainer                                                                                                                                                                                                                                                                         | 013250F                                        | 013251F                                        | 013251F                                        | 013251F                                        | 013251F                             |
| 4-S                      | Heat Engine Supports Horizontal                                                                                                                                                                                                                                                                          | 013953F                                        | 013954F                                        | 013955F                                        | 013975F                                        | 013976F                             |
| 5-S                      | Heat Engine Supports Vertical                                                                                                                                                                                                                                                                            | 013956F                                        | 013956F                                        | 013255F                                        | 013256F                                        | 013256F                             |
| 6-S                      | Heat Engine Retainer Brackets                                                                                                                                                                                                                                                                            | 013257F                                        | 013257F                                        | 013257F                                        | 013257F                                        | 013257F                             |
| 7-S                      | Upper Cabinet Supports                                                                                                                                                                                                                                                                                   | 013258F                                        | 013458F                                        | 013259F                                        | 013459F                                        | 013260F                             |
| 8-S                      | Vertical Cabinet Supports                                                                                                                                                                                                                                                                                | 014044F                                        | 014044F                                        | 014044F                                        | 014045F                                        | 014045F                             |
| 9-S                      | Upper Front Cabinet Support                                                                                                                                                                                                                                                                              | 013957F                                        | 013957F                                        | 013957F                                        | 013957F                                        | 013957F                             |
| 10-S                     | Door Assy                                                                                                                                                                                                                                                                                                | 013264F                                        | 013264F                                        | 013264F                                        | 013264F                                        | 013264F                             |
| 11-S                     | Control Bezel Mtg Panel w/LCD Display                                                                                                                                                                                                                                                                    | 013265F                                        | 013265F                                        | 013265F                                        | 013265F                                        | 013265F                             |
| 12-S                     | Jacket Side Panel                                                                                                                                                                                                                                                                                        | 014034F                                        | 014035F                                        | 014036F                                        | 013461F                                        | 013268F                             |
| 13-S                     | Jacket Side Panel Rear                                                                                                                                                                                                                                                                                   | N/A                                            | N/A                                            | N/A                                            | 014037F                                        | 014038F                             |
| 14-S                     | Jacket Rear Panel                                                                                                                                                                                                                                                                                        | 0400505                                        | 0400505                                        | 0400505                                        | 0400505                                        | 0400505                             |
|                          | Units manufactured prior to 10/1/13                                                                                                                                                                                                                                                                      | 013958F                                        | 013958F                                        | 013958F                                        | 013959F                                        | 013959F                             |
| 45.0                     | Units manufactured from 10/1/13                                                                                                                                                                                                                                                                          | 014465F                                        | 014465F                                        | 014465F                                        | 014464F                                        | 014464F                             |
| 15-S                     | Base Assembly                                                                                                                                                                                                                                                                                            | 013960F                                        | 013961F                                        | 013962F                                        | 014039F                                        | 014040F                             |
| 16-S                     | Intake Air Flange Inside (TruSeal)                                                                                                                                                                                                                                                                       | 013275F                                        | 014041F                                        | 014041F                                        | 013276F                                        | 013276F                             |
| 17-S                     | Intake Air Flange Outside (TruSeal)                                                                                                                                                                                                                                                                      | 013275F                                        | 013275F                                        | 013275F                                        | 013276F                                        | 013276F                             |
| 18-S                     | Access Panel Flue Exhaust                                                                                                                                                                                                                                                                                | 013277F                                        | 013277F                                        | 013277F                                        | 013278F                                        | 013278F                             |
| 19-S                     | Access Panel Intake Air                                                                                                                                                                                                                                                                                  | 013279F                                        | 013279F                                        | 013279F                                        | 013279F                                        | 013279F                             |
| 20-S                     | Access Panel Wiring Box                                                                                                                                                                                                                                                                                  | 013280F                                        | 013280F                                        | 013280F                                        | 013280F                                        | 013280F                             |
| 21-S                     | Access Panel Condensate Drain                                                                                                                                                                                                                                                                            | 013281F                                        | 013281F                                        | 013281F                                        | 013281F                                        | 013281F                             |
| 22-S                     | Rear Wiring Box                                                                                                                                                                                                                                                                                          | 013963F                                        | 013963F                                        | 013963F                                        | 013963F                                        | 013963F                             |
| 23-S<br>24-S             | Pump Cover (Taco 0012)                                                                                                                                                                                                                                                                                   | 012986F                                        | 012986F                                        | N/A                                            | N/A                                            | N/A                                 |
| 24-S<br>V                | Pump Cover (Taco 1600 Series) VENTING                                                                                                                                                                                                                                                                    | 012987F                                        | 012987F                                        | 012987F                                        | 012987F                                        | 012987F                             |
| <b>v</b><br>1-V          | Outdoor Vent Termination Tee (Stainless Steel)                                                                                                                                                                                                                                                           | 013108                                         | 013108                                         | 013108                                         | 013109                                         | 013109                              |
|                          |                                                                                                                                                                                                                                                                                                          | 013108                                         | 013108                                         | 013108                                         | 013109                                         | 013109                              |
|                          | Went Lee Horizontal or Vertical Venting for Indoor Unite (Stainlose Steel)                                                                                                                                                                                                                               | 1 013100                                       |                                                | 013283F                                        | 013284F                                        | 013284F                             |
| 2-V                      | Vent Tee Horizontal or Vertical Venting for Indoor Units (Stainless Steel)                                                                                                                                                                                                                               | 0122825                                        |                                                |                                                | 1 UIJZ04F                                      | 0152045                             |
| 2-V<br>3-V               | Vent Termination Screen For Plastic Vent Tee                                                                                                                                                                                                                                                             | 013283F                                        | 013283F                                        |                                                |                                                | 0132955                             |
| 2-V                      | Vent Termination Screen For Plastic Vent Tee<br>Flue Exhaust Adapter for PVC Venting                                                                                                                                                                                                                     | N/A                                            | N/A                                            | N/A                                            | 013285F                                        | 013285F                             |
| 2-V<br>3-V               | Vent Termination Screen For Plastic Vent Tee<br>Flue Exhaust Adapter for PVC Venting<br>Flue Exhaust Adapter for Polypropylene Venting                                                                                                                                                                   | N/A<br>013929                                  | N/A<br>013929                                  | N/A<br>013929                                  | 013285F<br>013930                              | 013930                              |
| 2-V<br>3-V<br>4-V        | Vent Termination Screen For Plastic Vent Tee<br>Flue Exhaust Adapter for PVC Venting<br>Flue Exhaust Adapter for Polypropylene Venting<br>Flue Exhaust Adapter for Stainless Steel Venting                                                                                                               | N/A<br>013929<br>013286F                       | N/A<br>013929<br>013286F                       | N/A<br>013929<br>013286F                       | 013285F<br>013930<br>N/A                       | 013930<br>N/A                       |
| 2-V<br>3-V               | Vent Termination Screen For Plastic Vent Tee<br>Flue Exhaust Adapter for PVC Venting<br>Flue Exhaust Adapter for Polypropylene Venting<br>Flue Exhaust Adapter for Stainless Steel Venting<br>Vent Limit Switch Manual Reset for PVC Venting                                                             | N/A<br>013929<br>013286F<br>013428F            | N/A<br>013929<br>013286F<br>013428F            | N/A<br>013929<br>013286F<br>013428F            | 013285F<br>013930<br>N/A<br>013429F            | 013930<br>N/A<br>013429F            |
| 2-V<br>3-V<br>4-V<br>5-V | Vent Termination Screen For Plastic Vent Tee<br>Flue Exhaust Adapter for PVC Venting<br>Flue Exhaust Adapter for Polypropylene Venting<br>Flue Exhaust Adapter for Stainless Steel Venting<br>Vent Limit Switch Manual Reset for PVC Venting<br>Vent Limit Switch Manual Reset for Polypropylene Venting | N/A<br>013929<br>013286F<br>013428F<br>014043F | N/A<br>013929<br>013286F<br>013428F<br>014043F | N/A<br>013929<br>013286F<br>013428F<br>014043F | 013285F<br>013930<br>N/A<br>013429F<br>014043F | 013930<br>N/A<br>013429F<br>014043F |
| 2-V<br>3-V<br>4-V        | Vent Termination Screen For Plastic Vent Tee<br>Flue Exhaust Adapter for PVC Venting<br>Flue Exhaust Adapter for Polypropylene Venting<br>Flue Exhaust Adapter for Stainless Steel Venting<br>Vent Limit Switch Manual Reset for PVC Venting                                                             | N/A<br>013929<br>013286F<br>013428F            | N/A<br>013929<br>013286F<br>013428F            | N/A<br>013929<br>013286F<br>013428F            | 013285F<br>013930<br>N/A<br>013429F            | 013930<br>N/A<br>013429F            |